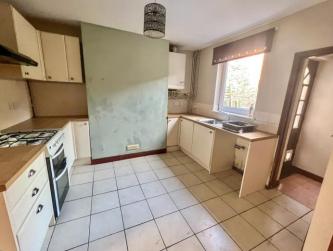

Front entrance door leading to lounge. Having laminate effect flooring, gas fire with marble and timber surround. Radiator and UPVC window to front aspect.

Kitchen 10' 4" x 13' 0" (3.14m x 3.95m)

Having cream cupboard and base units, oven and grill with extractor fan over. Stainless steel sink and UPVC window to rear aspect. Tiled flooring. Leading to vestibule.