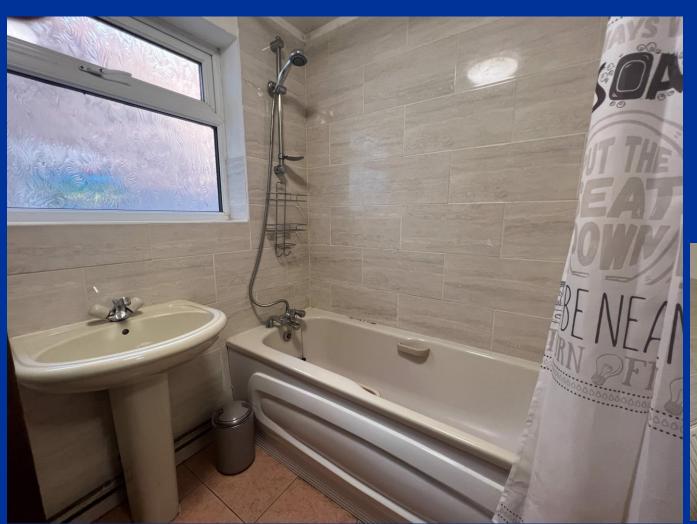

Vestibule

Door leading to rear aspect.

Stairs leading to first floor landing.

**Ground Floor Bathroom** 5' 7" x 7' 3" (1.71m x 2.22m) Having fully tiled walls and flooring, panelled bath with shower over. Low level WC and hand wash basin. Obscure window to rear aspect. Radiator.