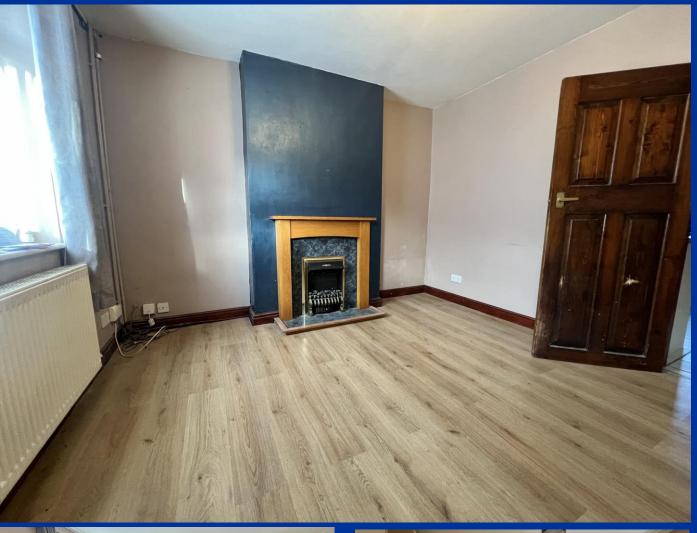

Externally the property offers a fully enclosed, low maintenance rear yard, which offers side access. Having no upward chain, this property would be an ideal buy to let investment or first time buy.

Lounge 12' 2" x 11' 5" (3.70m x 3.49m)

Front entrance door leading to lounge. Having laminate effect flooring, gas fire with marble and timber surround. Radiator and UPVC window to front aspect.

Kitchen 10' 4" x 13' 0" (3.14m x 3.95m)

Having cream cupboard and base units, oven and grill with extractor fan over. Stainless steel sink and UPVC window to rear aspect. Tiled flooring. Leading to vestibule.