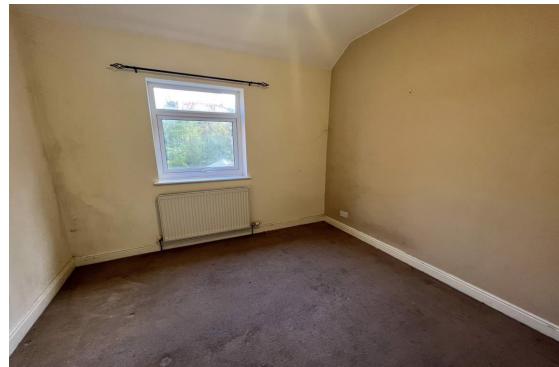

**Bedroom One** 13' 0" x 11' 6" (3.97m x 3.50m) UPVC window to front aspect, carpet and radiator.

**Bedroom Two** 10' 1" x 11' 5" (3.07m x 3.49m) UPVC window to rear asepct, carpet and radiator.