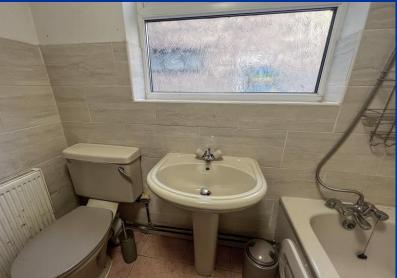

Vestibule

Door leading to rear aspect.

Stairs leading to first floor landing.

**Ground Floor Bathroom** 5' 7" x 7' 3" (1.71m x 2.22m) Having fully tiled walls and flooring, panelled bath with shower over. Low level WC and hand wash basin. Obscure window to rear aspect. Radiator.