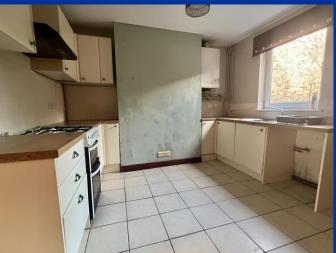

Front entrance door leading to lounge. Having laminate effect flooring, gas fire with marble and timber surround. Radiator and UPVC window to front aspect.

Kitchen 10' 4" x 13' 0" (3.14m x 3.95m)

Having cream cupboard and base units, oven and grill with extractor fan over. Stainless steel sink and UPVC window to rear aspect. Tiled flooring. Leading to vestibule.