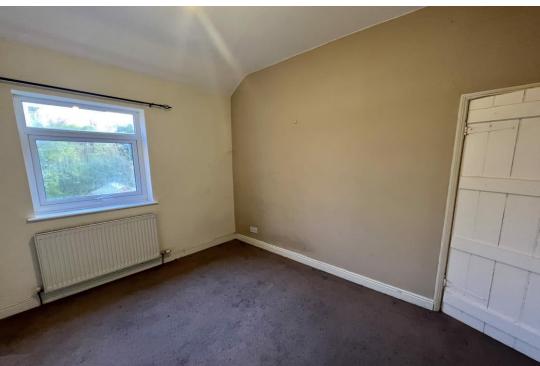

**Bedroom One** 13' 0" x 11' 6" (3.97m x 3.50m) UPVC window to front aspect, carpet and radiator.

**Bedroom Two** 10' 1" x 11' 5" (3.07m x 3.49m) UPVC window to rear asepct, carpet and radiator.