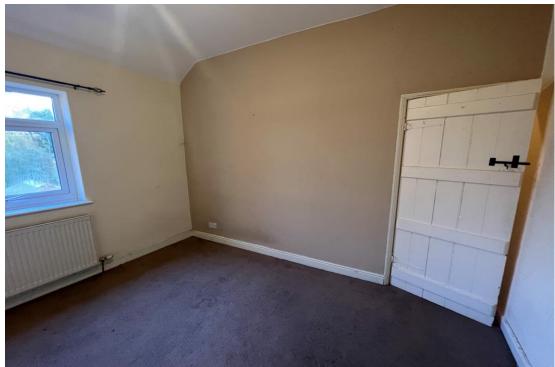

**Bedroom One** 13' 0" x 11' 6" (3.97m x 3.50m) UPVC window to front aspect, carpet and radiator.

**Bedroom Two** 10' 1" x 11' 5" (3.07m x 3.49m) UPVC window to rear asepct, carpet and radiator.