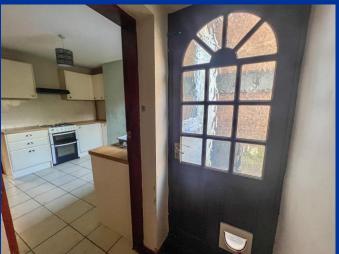

Front entrance door leading to lounge. Having laminate effect flooring, gas fire with marble and timber surround. Radiator and UPVC window to front aspect.

Kitchen 10' 4" x 13' 0" (3.14m x 3.95m)

Having cream cupboard and base units, oven and grill with extractor fan over. Stainless steel sink and UPVC window to rear aspect. Tiled flooring. Leading to vestibule.

Vestibule

Door leading to rear aspect.

Stairs leading to first floor landing.

**Ground Floor Bathroom** 5' 7" x 7' 3" (1.71m x 2.22m) Having fully tiled walls and flooring, panelled bath with shower over. Low level WC and hand wash basin. Obscure window to rear aspect. Radiator.