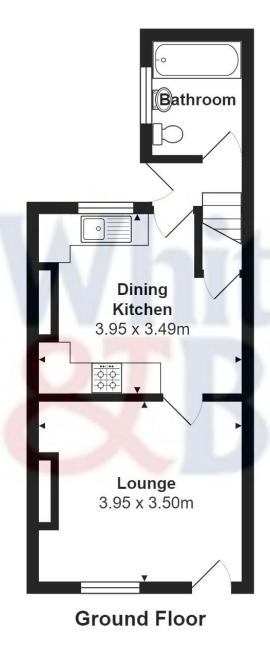

Externally the property offers a fully enclosed, low maintenance rear yard, which offers side access. Having no upward chain, this property would be an ideal buy to let investment or first time buy.

Lounge 12' 2" x 11' 5" (3.70m x 3.49m)

Front entrance door leading to lounge. Having laminate effect flooring, gas fire with marble and timber surround. Radiator and UPVC window to front aspect.

Kitchen 10' 4" x 13' 0" (3.14m x 3.95m)

Having cream cupboard and base units, oven and grill with extractor fan over. Stainless steel sink and UPVC window to rear aspect. Tiled flooring. Leading to vestibule.

Vestibule

Door leading to rear aspect.

Stairs leading to first floor landing.

**Ground Floor Bathroom** 5' 7" x 7' 3" (1.71m x 2.22m) Having fully tiled walls and flooring, panelled bath with shower over. Low level WC and hand wash basin. Obscure window to rear aspect. Radiator.