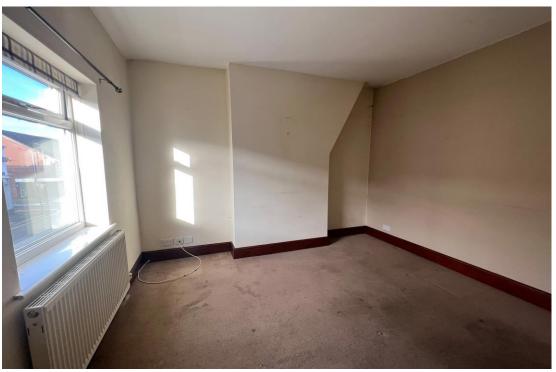

Externally the property offers a fully enclosed, low maintenance rear yard, which offers side access. Having no upward chain, this property would be an ideal buy to let investment or first time buy.

Lounge 12' 2" x 11' 5" (3.70m x 3.49m)

Front entrance door leading to lounge. Having laminate effect flooring, gas fire with marble and timber surround. Radiator and UPVC window to front aspect.

Kitchen 10' 4" x 13' 0" (3.14m x 3.95m)

Having cream cupboard and base units, oven and grill with extractor fan over. Stainless steel sink and UPVC window to rear aspect. Tiled flooring. Leading to vestibule.