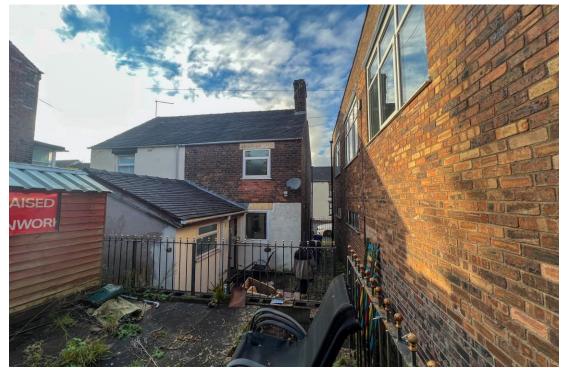

Externally the property offers a fully enclosed, low maintenance rear yard, which offers side access. Having no upward chain, this property would be an ideal buy to let investment or first time buy.

Lounge 12' 2" x 11' 5" (3.70m x 3.49m)

## **Externally**

Fully enclosed low maintenance rear garden reaching far back, which is a lovely usable space when tended, also having gated side access. Note:

Council Tax Band: A

**EPC Rating: TBC** 

Tenure: believed to be Freehold