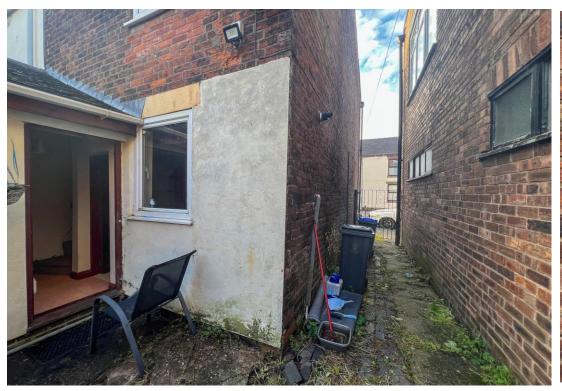

Externally the property offers a fully enclosed, low maintenance rear yard, which offers side access. Having no upward chain, this property would be an ideal buy to let investment or first time buy.

Lounge 12' 2" x 11' 5" (3.70m x 3.49m)

## **Externally**

Fully enclosed low maintenance rear garden reaching far back, which is a lovely usable space when tended, also having gated side access. Note:

Council Tax Band: A

**EPC Rating: TBC** 

Tenure: believed to be Freehold