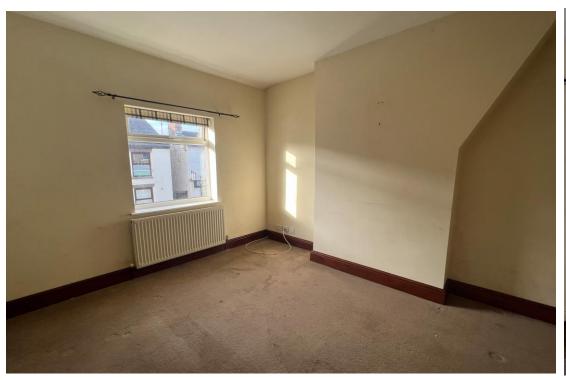

Externally the property offers a fully enclosed, low maintenance rear yard, which offers side access. Having no upward chain, this property would be an ideal buy to let investment or first time buy.

Lounge 12' 2" x 11' 5" (3.70m x 3.49m)

Front entrance door leading to lounge. Having laminate effect flooring, gas fire with marble and timber surround. Radiator and UPVC window to front aspect.

Kitchen 10' 4" x 13' 0" (3.14m x 3.95m)

Having cream cupboard and base units, oven and grill with extractor fan over. Stainless steel sink and UPVC window to rear aspect. Tiled flooring. Leading to vestibule.