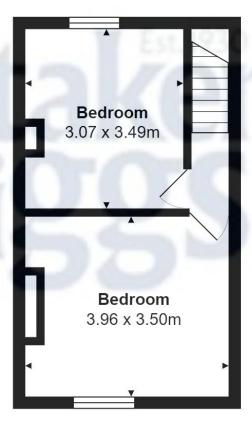

**Bedroom One** 13' 0" x 11' 6" (3.97m x 3.50m) UPVC window to front aspect, carpet and radiator.

**Bedroom Two** 10' 1" x 11' 5" (3.07m x 3.49m) UPVC window to rear asepct, carpet and radiator.

Total Area: 62.3 m<sup>2</sup>

All contents, positioning & measurements are approximate and for display purposes only Plan produced by Thorin Creed

**First Floor** 

**IMPORTANT:** Whittaker & Biggs for themselves and for the vendors or lessors of this property whose agents they are give notice that the particulars are produced in good faith and are set out as a general guide only and do not constitute any part of a contract and no person in the employment of Whittaker & Biggs estate agents has any authority to make or give any representation or warranty in relation to this property. The agent has not tested any apparatus, equipment, fittings or services and so cannot guarantee they are in working order, or fit for their purpose. The agent would also like to point out that the majority of the photographs used on their brochures and window displays are taken with non standard lenses.