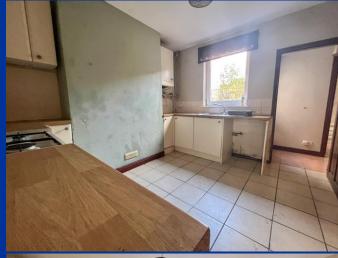

Front entrance door leading to lounge. Having laminate effect flooring, gas fire with marble and timber surround. Radiator and UPVC window to front aspect.

Kitchen 10' 4" x 13' 0" (3.14m x 3.95m)

Having cream cupboard and base units, oven and grill with extractor fan over. Stainless steel sink and UPVC window to rear aspect. Tiled flooring. Leading to vestibule.