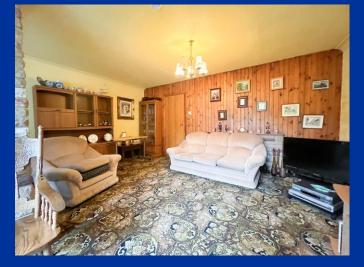

## **Sitting/Dining Room** 17' 2" x 16' 5" (5.22m x 5.00m)

Two radiators, feature fireplace, aluminium double glazed patio doors to the rear elevation, wood double glazed window to the rear elevation.