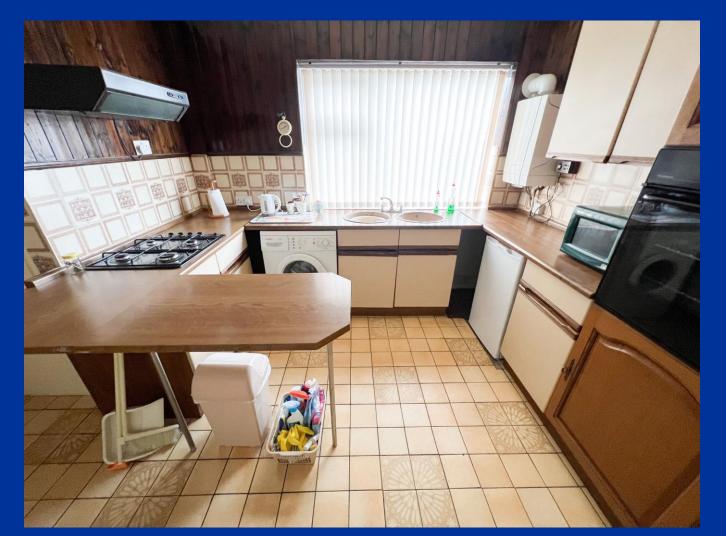

The kitchen benefits from a range of fitted units to the base and eye level, four ring gas hob, extractor fan, fan assisted gas oven, plumbing for washing machine and a breakfast bar.

A shower enclosure with electric shower, pedestal wash hand basin and low level WC can be found in the first floor shower room.

**Kitchen/Breakfast Room** 13' 3" x 11' 11" (4.04m x 3.64m)

Range of fitted units to the base and eye level, wall mounted Baxi gas fired boiler, UPVC double glazed window to the front elevation, four ring gas hob, extractor fan, fan assisted gas oven, plumbing for washing machine, breakfast bar, wood glazed door to the side elevation, radiator, understairs storage cupboard.