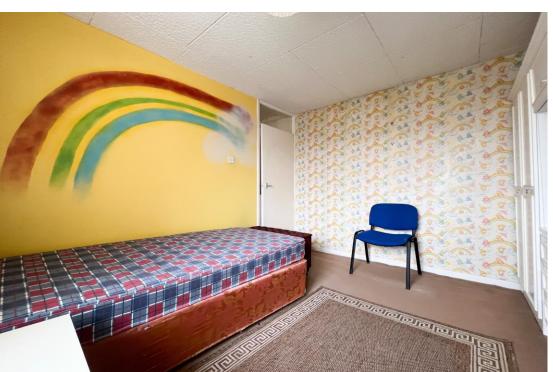

Bedroom Two 10' 11" x 9' 5" (3.33m x 2.88m)

UPVC double glazed window to the rear elevation, radiator.

**Bedroom Three** 7' 10" x 6' 8" (2.40m x 2.03m)

UPVC double glazed window to the rear elevation, radiator.