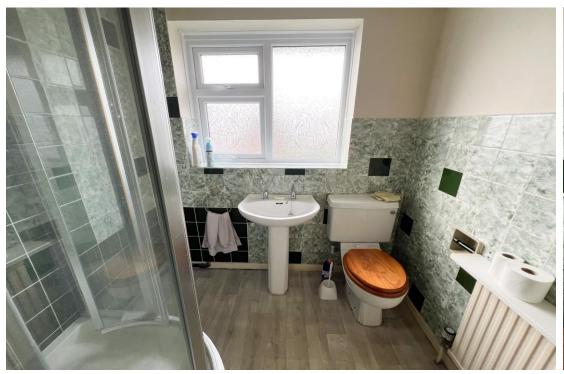

The kitchen benefits from a range of fitted units to the base and eye level, four ring gas hob, extractor fan, fan assisted gas oven, plumbing for washing machine and a breakfast bar.

A shower enclosure with electric shower, pedestal wash hand basin and low level WC can be found in the first floor shower room.

**Shower Room** 6' 5" x 5' 5" (1.96m x 1.66m)

Lower level WC, pedestal wash hand basin, corner shower with electric shower, UPVC double glazed window to the front elevation, partly tiled, radiator.