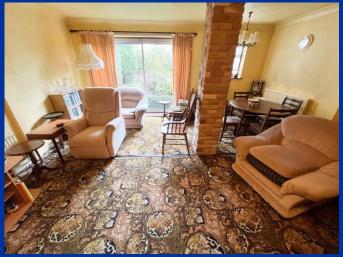

## **Sitting/Dining Room** 17' 2" x 16' 5" (5.22m x 5.00m)

Two radiators, feature fireplace, aluminium double glazed patio doors to the rear elevation, wood double glazed window to the rear elevation.