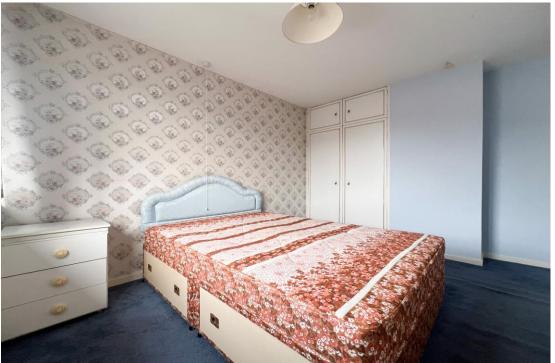

#### **First Floor**

Landing 7' 3" x 6' 8" (2.22m x 2.03m) max measurement Loft hatch.

Bedroom One 12' 0" x 10' 2" (3.67m x 3.10m)

UPVC double glazed window to the front elevation, radiator, built in wardrobes.

Bedroom Two 10' 11" x 9' 5" (3.33m x 2.88m)

UPVC double glazed window to the rear elevation, radiator.

**Bedroom Three** 7' 10" x 6' 8" (2.40m x 2.03m)

UPVC double glazed window to the rear elevation, radiator.