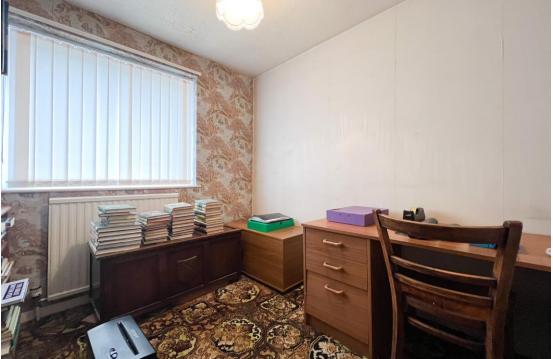

**Kitchen/Breakfast Room** 13' 3" x 11' 11" (4.04m x 3.64m)

Range of fitted units to the base and eye level, wall mounted Baxi gas fired boiler, UPVC double glazed window to the front elevation, four ring gas hob, extractor fan, fan assisted gas oven, plumbing for washing machine, breakfast bar, wood glazed door to the side elevation, radiator, understairs storage cupboard.