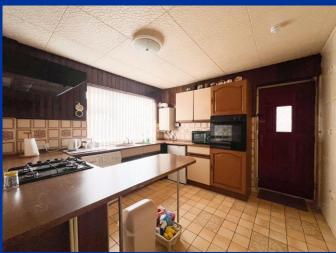

The kitchen benefits from a range of fitted units to the base and eye level, four ring gas hob, extractor fan, fan assisted gas oven, plumbing for washing machine and a breakfast bar.

A shower enclosure with electric shower, pedestal wash hand basin and low level WC can be found in the first floor shower room.

**Kitchen/Breakfast Room** 13' 3" x 11' 11" (4.04m x 3.64m)

Range of fitted units to the base and eye level, wall mounted Baxi gas fired boiler, UPVC double glazed window to the front elevation, four ring gas hob, extractor fan, fan assisted gas oven, plumbing for washing machine, breakfast bar, wood glazed door to the side elevation, radiator, understairs storage cupboard.