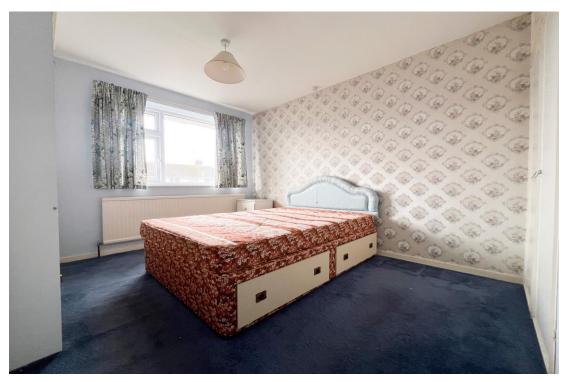

#### **First Floor**

Landing 7' 3" x 6' 8" (2.22m x 2.03m) max measurement Loft hatch.

Bedroom One 12' 0" x 10' 2" (3.67m x 3.10m)

UPVC double glazed window to the front elevation, radiator, built in wardrobes.

Bedroom Two 10' 11" x 9' 5" (3.33m x 2.88m)

UPVC double glazed window to the rear elevation, radiator.

**Bedroom Three** 7' 10" x 6' 8" (2.40m x 2.03m)

UPVC double glazed window to the rear elevation, radiator.