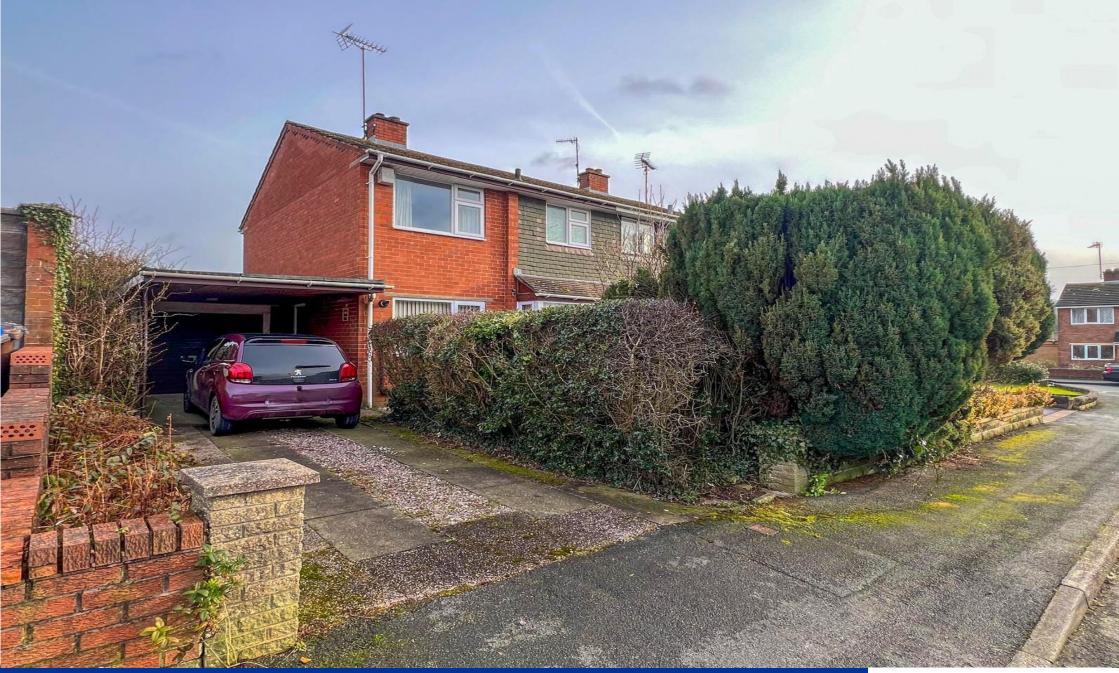

The home is heated by a gas fired Baxi boiler and has double glazing throughout.

Externally to the frontage is a paved driveway leading to a car port with a well-stocked garden and hedged boundary.

The rear garden is laid to patio, well stocked with a fenced boundary.

### Externally

To the front is a paved driveway leading to car port, fenced boundary, well stocked garden with hedged boundary.

The rear garden is laid to patio, well stocked, fenced boundary.

Garage 17' 0" x 9' 0" (5.17m x 2.75m)