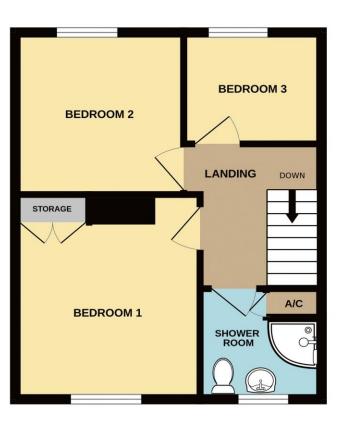

#### **First Floor**

Landing 7' 3" x 6' 8" (2.22m x 2.03m) max measurement Loft hatch.

Bedroom One 12' 0" x 10' 2" (3.67m x 3.10m)

UPVC double glazed window to the front elevation, radiator, built in wardrobes.

Bedroom Two 10' 11" x 9' 5" (3.33m x 2.88m)

UPVC double glazed window to the rear elevation, radiator.

**Bedroom Three** 7' 10" x 6' 8" (2.40m x 2.03m)

UPVC double glazed window to the rear elevation, radiator.

**Shower Room** 6' 5" x 5' 5" (1.96m x 1.66m)

Lower level WC, pedestal wash hand basin, corner shower with electric shower, UPVC double glazed window to the front elevation, partly tiled, radiator.

#### 1ST FLOOR