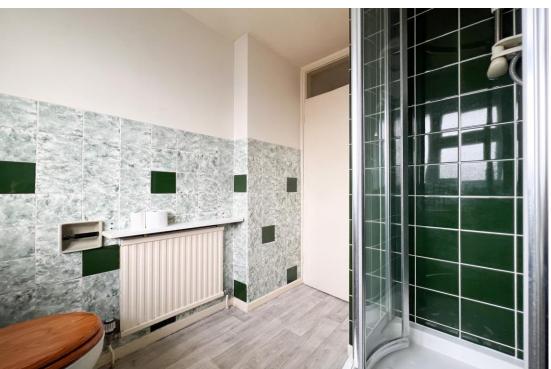

The kitchen benefits from a range of fitted units to the base and eye level, four ring gas hob, extractor fan, fan assisted gas oven, plumbing for washing machine and a breakfast bar.

A shower enclosure with electric shower, pedestal wash hand basin and low level WC can be found in the first floor shower room.

**Shower Room** 6' 5" x 5' 5" (1.96m x 1.66m)

Lower level WC, pedestal wash hand basin, corner shower with electric shower, UPVC double glazed window to the front elevation, partly tiled, radiator.