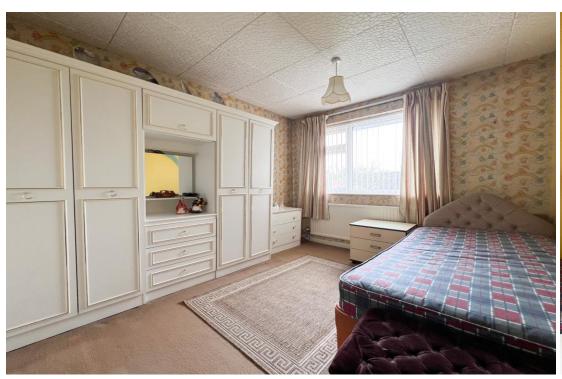

#### **First Floor**

Landing 7' 3" x 6' 8" (2.22m x 2.03m) max measurement Loft hatch.

Bedroom One 12' 0" x 10' 2" (3.67m x 3.10m)

UPVC double glazed window to the front elevation, radiator, built in wardrobes.

Bedroom Two 10' 11" x 9' 5" (3.33m x 2.88m)

UPVC double glazed window to the rear elevation, radiator.

**Bedroom Three** 7' 10" x 6' 8" (2.40m x 2.03m)

UPVC double glazed window to the rear elevation, radiator.