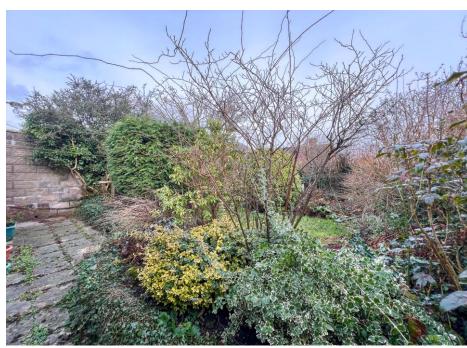

The home is heated by a gas fired Baxi boiler and has double glazing throughout.

Externally to the frontage is a paved driveway leading to a car port with a well-stocked garden and hedged boundary.

The rear garden is laid to patio, well stocked with a fenced boundary.

### Externally

To the front is a paved driveway leading to car port, fenced boundary, well stocked garden with hedged boundary.

The rear garden is laid to patio, well stocked, fenced boundary.

Garage 17' 0" x 9' 0" (5.17m x 2.75m)