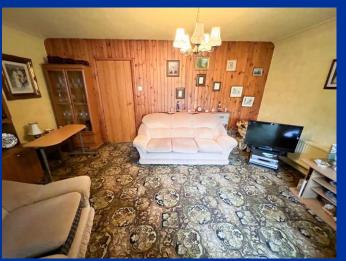

## **Sitting/Dining Room** 17' 2" x 16' 5" (5.22m x 5.00m)

Two radiators, feature fireplace, aluminium double glazed patio doors to the rear elevation, wood double glazed window to the rear elevation.