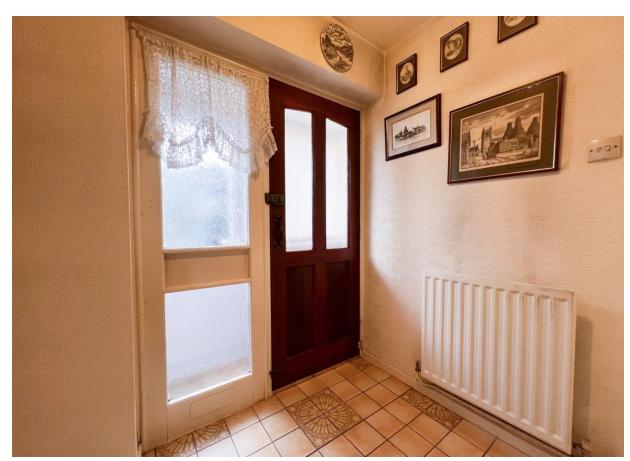

## Porch 7' 3" x 2' 1" (2.21m x 0.63m)

UPVC double glazed door and window to the front elevation, UPVC double glazed window to the side elevation.

Hall 5' 11" x 4' 10" (1.80m x 1.47m) Radiator, staircase to the first floor.