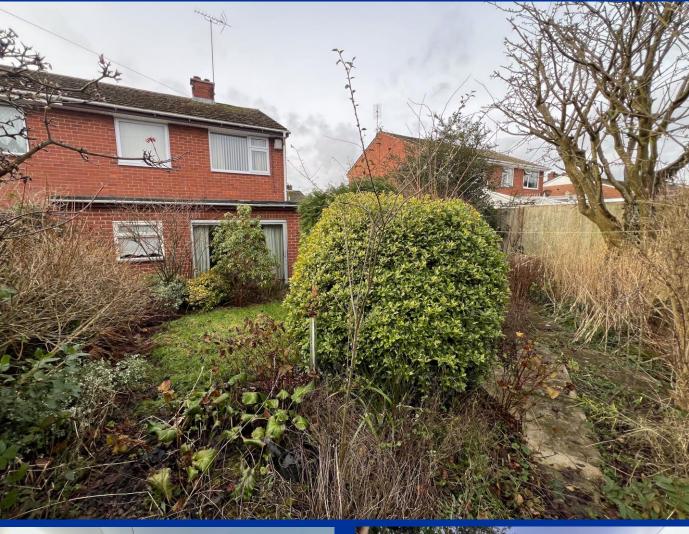

The home is heated by a gas fired Baxi boiler and has double glazing throughout.

Externally to the frontage is a paved driveway leading to a car port with a well-stocked garden and hedged boundary.

The rear garden is laid to patio, well stocked with a fenced boundary.

### Externally

To the front is a paved driveway leading to car port, fenced boundary, well stocked garden with hedged boundary.

The rear garden is laid to patio, well stocked, fenced boundary.

Garage 17' 0" x 9' 0" (5.17m x 2.75m)