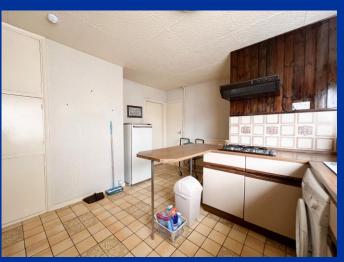

The kitchen benefits from a range of fitted units to the base and eye level, four ring gas hob, extractor fan, fan assisted gas oven, plumbing for washing machine and a breakfast bar.

A shower enclosure with electric shower, pedestal wash hand basin and low level WC can be found in the first floor shower room.

**Kitchen/Breakfast Room** 13' 3" x 11' 11" (4.04m x 3.64m)

Range of fitted units to the base and eye level, wall mounted Baxi gas fired boiler, UPVC double glazed window to the front elevation, four ring gas hob, extractor fan, fan assisted gas oven, plumbing for washing machine, breakfast bar, wood glazed door to the side elevation, radiator, understairs storage cupboard.