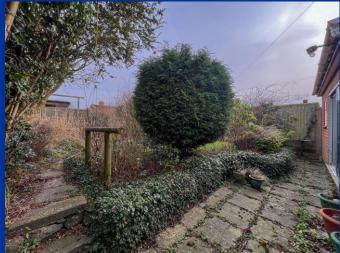

The home is heated by a gas fired Baxi boiler and has double glazing throughout.

Externally to the frontage is a paved driveway leading to a car port with a well-stocked garden and hedged boundary.

The rear garden is laid to patio, well stocked with a fenced boundary.

### Externally

To the front is a paved driveway leading to car port, fenced boundary, well stocked garden with hedged boundary.

The rear garden is laid to patio, well stocked, fenced boundary.

Garage 17' 0" x 9' 0" (5.17m x 2.75m)