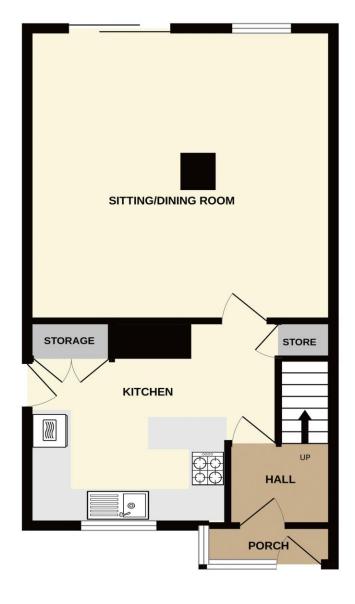

#### **Ground Floor**

## Porch 7' 3" x 2' 1" (2.21m x 0.63m)

UPVC double glazed door and window to the front elevation, UPVC double glazed window to the side elevation.

Hall 5' 11" x 4' 10" (1.80m x 1.47m) Radiator, staircase to the first floor.

**Kitchen/Breakfast Room** 13' 3" x 11' 11" (4.04m x 3.64m)

Range of fitted units to the base and eye level, wall mounted Baxi gas fired boiler, UPVC double glazed window to the front elevation, four ring gas hob, extractor fan, fan assisted gas oven, plumbing for washing machine, breakfast bar, wood glazed door to the side elevation, radiator, understairs storage cupboard.

## **Sitting/Dining Room** 17' 2" x 16' 5" (5.22m x 5.00m)

Two radiators, feature fireplace, aluminium double glazed patio doors to the rear elevation, wood double glazed window to the rear elevation.