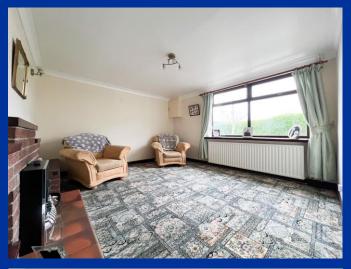

#### **Sitting Room** 13' 0" x 12' 0" (3.97m x 3.65m)

UPVC double glazed window to the side, electric fire, tiled hearth, brick surround, radiator.