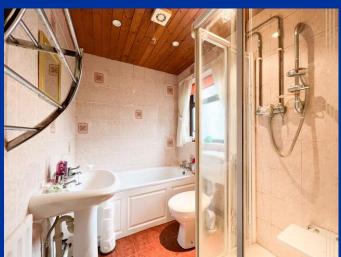

The ground floor bathroom benefits from both an enamel bath and a separate shower enclosure.

Externally to the side of the property is a paved driveway and detached garage with power, light and an inspection pit.

### **Bathroom** 7' 3" x 5' 5" (2.21m x 1.65m)

UPVC double glazed window to the rear, enamel bath, chrome taps, shower enclosure, chrome fitments, pedestal wash hand basin, chrome taps, low level WC, inset ceiling spotlights, extractor fan, radiator, fully tiled, loft hatch.