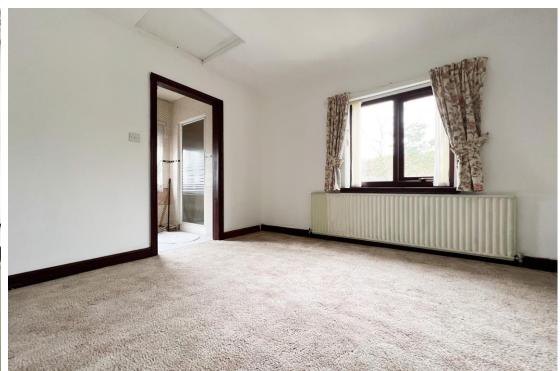

#### First Floor

**Bedroom One** 11' 11" x 9' 7" (3.64m x 2.93m)

Max measurement

UPVC double glazed window to the rear, radiator, ensuite off, loft hatch.

# Bedroom Two 13' 1" x 12' 0" (3.98m x 3.65m)

UPVC double glazed window to the frontage, radiator, loft hatch.

#### **Bedroom Three** 10' 11" x 6' 10" (3.32m x 2.08m)

UPVC double glazed window to the frontage, radiator, loft hatch.