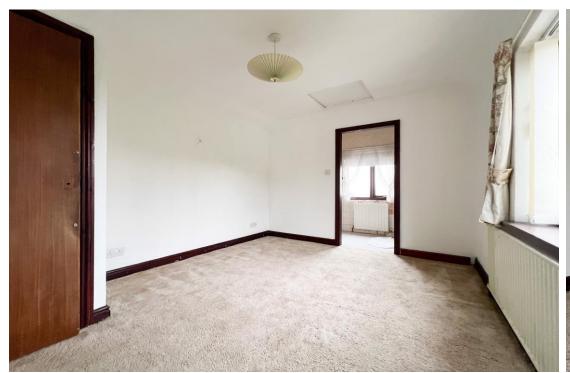

#### First Floor

**Bedroom One** 11' 11" x 9' 7" (3.64m x 2.93m)

Max measurement

UPVC double glazed window to the rear, radiator, ensuite off, loft hatch.

# Bedroom Two 13' 1" x 12' 0" (3.98m x 3.65m)

UPVC double glazed window to the frontage, radiator, loft hatch.

#### **Bedroom Three** 10' 11" x 6' 10" (3.32m x 2.08m)

UPVC double glazed window to the frontage, radiator, loft hatch.