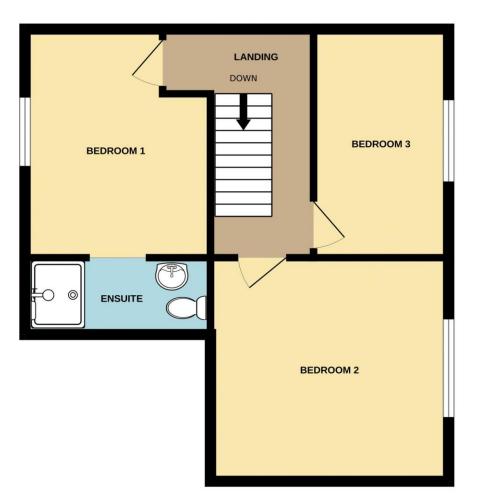

#### First Floor

**Bedroom One** 11' 11" x 9' 7" (3.64m x 2.93m)

Max measurement

UPVC double glazed window to the rear, radiator, ensuite off, loft hatch.

## **En-suite** 9' 7" x 3' 11" (2.93m x 1.20m)

UPVC double glazed window to the side, shower enclosure, white fitments, pedestal wash hand basin, chrome taps, low level WC, radiator, fully tiled.

# Bedroom Two 13' 1" x 12' 0" (3.98m x 3.65m)

UPVC double glazed window to the frontage, radiator, loft hatch.

#### **Bedroom Three** 10' 11" x 6' 10" (3.32m x 2.08m)

UPVC double glazed window to the frontage, radiator, loft hatch.