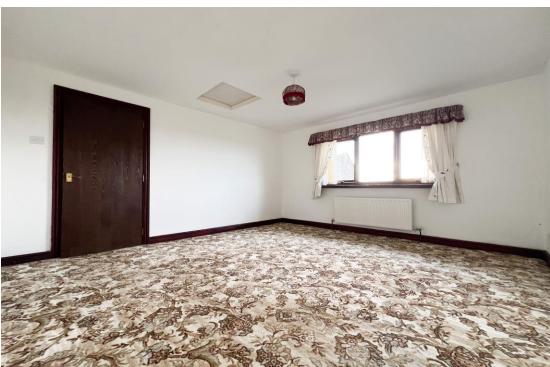

#### First Floor

**Bedroom One** 11' 11" x 9' 7" (3.64m x 2.93m)

Max measurement

UPVC double glazed window to the rear, radiator, ensuite off, loft hatch.

# Bedroom Two 13' 1" x 12' 0" (3.98m x 3.65m)

UPVC double glazed window to the frontage, radiator, loft hatch.

#### **Bedroom Three** 10' 11" x 6' 10" (3.32m x 2.08m)

UPVC double glazed window to the frontage, radiator, loft hatch.