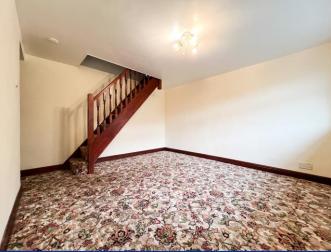

#### **Dining Room** 12' 5" x 12' 2" (3.78m x 3.72m)

UPVC double glazed window to the frontage, radiator, stairs to the first floor.