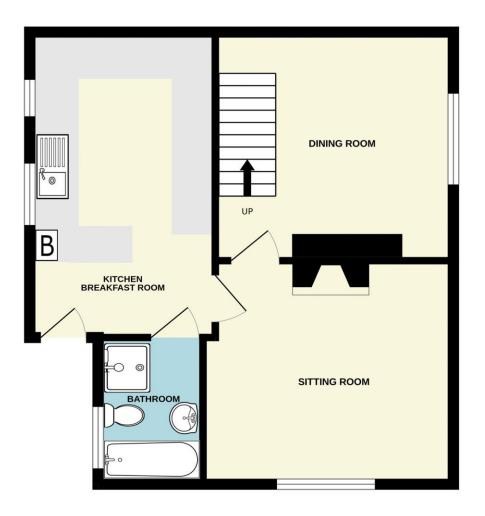

#### **Ground Floor**

**Kitchen/Breakfast Room** 16' 4" x 9' 7" (4.98m x 2.93m) UPVC double glazed door to the side aspect, 2 x UPVC double glazed windows to the rear, units to the base and eye level, stainless sink and a half with drainer, chrome mixer tap, space for a freestanding cooker, space and plumbing for washing machine, space for an under counter fridge and freezer, wall mounted Vaillant combi boiler, inset ceiling spotlights, radiator.

### **Bathroom** 7' 3" x 5' 5" (2.21m x 1.65m)

UPVC double glazed window to the rear, enamel bath, chrome taps, shower enclosure, chrome fitments, pedestal wash hand basin, chrome taps, low level WC, inset ceiling spotlights, extractor fan, radiator, fully tiled, loft hatch.

#### **Sitting Room** 13' 0" x 12' 0" (3.97m x 3.65m)

UPVC double glazed window to the side, electric fire, tiled hearth, brick surround, radiator.

#### **Dining Room** 12' 5" x 12' 2" (3.78m x 3.72m)

UPVC double glazed window to the frontage, radiator, stairs to the first floor.