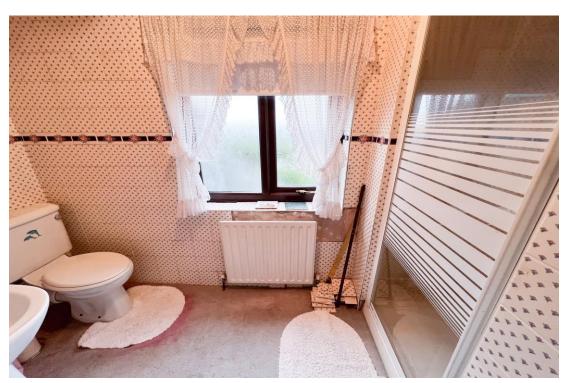

### **Bathroom** 7' 3" x 5' 5" (2.21m x 1.65m)

UPVC double glazed window to the rear, enamel bath, chrome taps, shower enclosure, chrome fitments, pedestal wash hand basin, chrome taps, low level WC, inset ceiling spotlights, extractor fan, radiator, fully tiled, loft hatch.