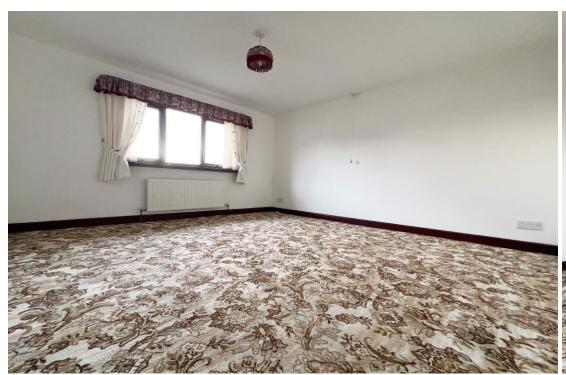

#### First Floor

**Bedroom One** 11' 11" x 9' 7" (3.64m x 2.93m)

Max measurement

UPVC double glazed window to the rear, radiator, ensuite off, loft hatch.

# Bedroom Two 13' 1" x 12' 0" (3.98m x 3.65m)

UPVC double glazed window to the frontage, radiator, loft hatch.

#### **Bedroom Three** 10' 11" x 6' 10" (3.32m x 2.08m)

UPVC double glazed window to the frontage, radiator, loft hatch.