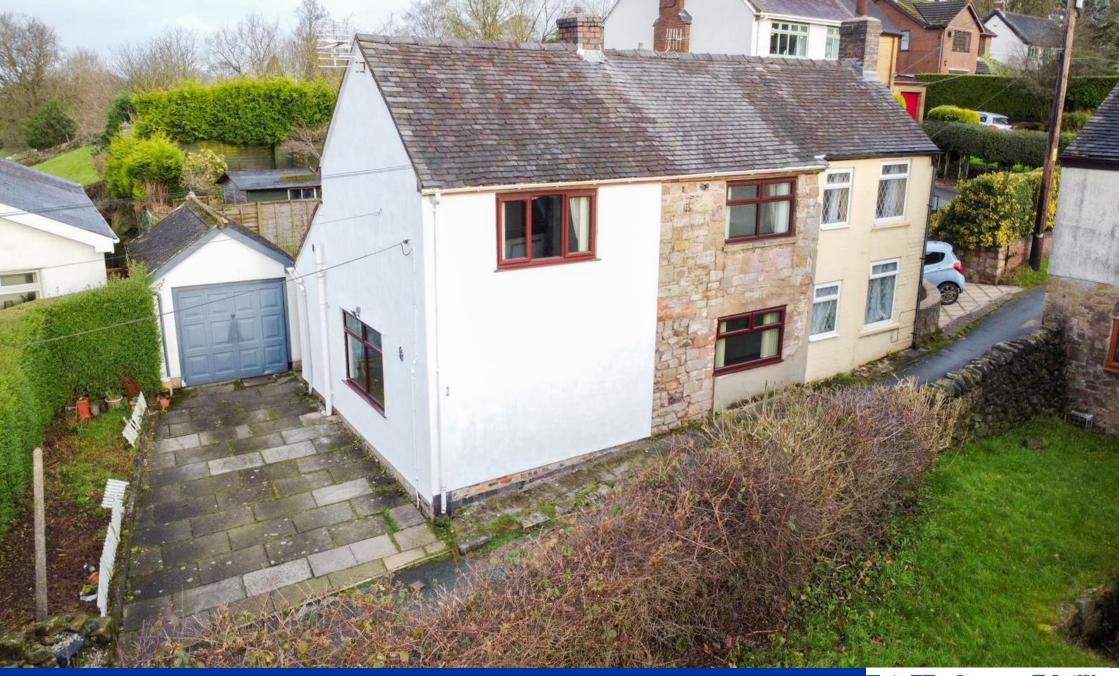

# Old Lane,

Brown Edge, ST6 8TG.

Whittaker & Biggs are pleased to offer to the market this three bedroom, semi detached cottage, situated in a quiet lane in the popular village Brown Edge with a detached garage and driveway.

Additionally, there is a paved courtyard to the rear of the property.

A viewing is highly recommended to appreciate this home's charm and sought after village location.

Call Whittaker & Bigg's today to book an appointment on 01538 372006.

## **Externally**

To the side, paved driveway, garage.

To the rear, paved courtyard, wall and fence boundary.

## Garage

Detached, metal up-an-over door, window to the side aspect, power, light, inspection pit.

Note:

Council Tax Band: B

EPC Rating: D

Tenure: Freehold

GROUND FLOOR 1ST FLOOR