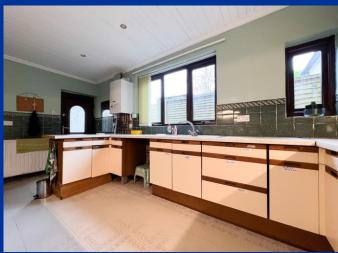

The breakfast kitchen is sizeable having plenty of units to the base and eye level as well as space and plumbing for a washing machine, space for a freestanding cooker and space for an under counter fridge and freezer.

#### **Ground Floor**

**Kitchen/Breakfast Room** 16' 4" x 9' 7" (4.98m x 2.93m) UPVC double glazed door to the side aspect, 2 x UPVC double glazed windows to the rear, units to the base and eye level, stainless sink and a half with drainer, chrome mixer tap, space for a freestanding cooker, space and plumbing for washing machine, space for an under counter fridge and freezer, wall mounted Vaillant combi boiler, inset ceiling spotlights, radiator.