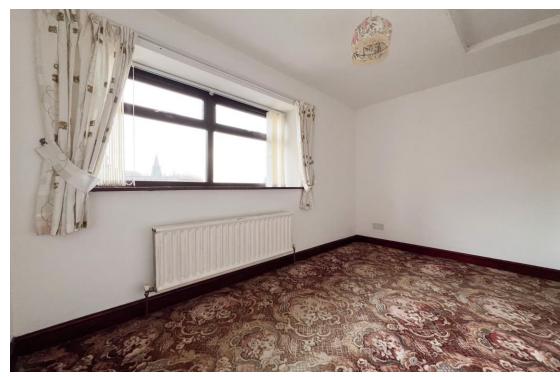

#### First Floor

**Bedroom One** 11' 11" x 9' 7" (3.64m x 2.93m)

Max measurement

UPVC double glazed window to the rear, radiator, ensuite off, loft hatch.

# Bedroom Two 13' 1" x 12' 0" (3.98m x 3.65m)

UPVC double glazed window to the frontage, radiator, loft hatch.

#### **Bedroom Three** 10' 11" x 6' 10" (3.32m x 2.08m)

UPVC double glazed window to the frontage, radiator, loft hatch.