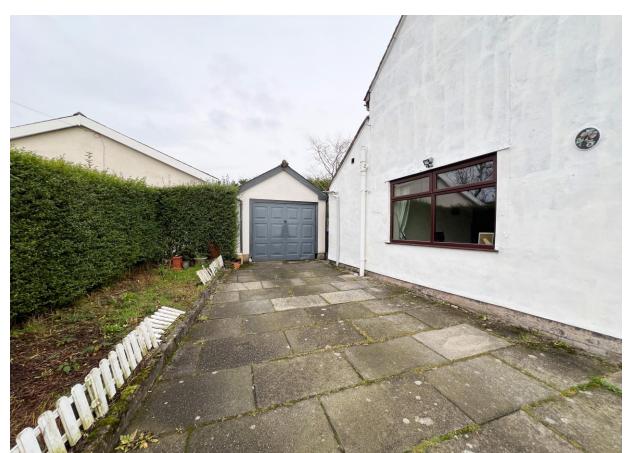

The ground floor bathroom benefits from both an enamel bath and a separate shower enclosure.

Externally to the side of the property is a paved driveway and detached garage with power, light and an inspection pit.

## **Externally**

To the side, paved driveway, garage.

To the rear, paved courtyard, wall and fence boundary.

## Garage

Detached, metal up-an-over door, window to the side aspect, power, light, inspection pit.

Note:

Council Tax Band: B

EPC Rating: D

Tenure: Freehold

GROUND FLOOR 1ST FLOOR