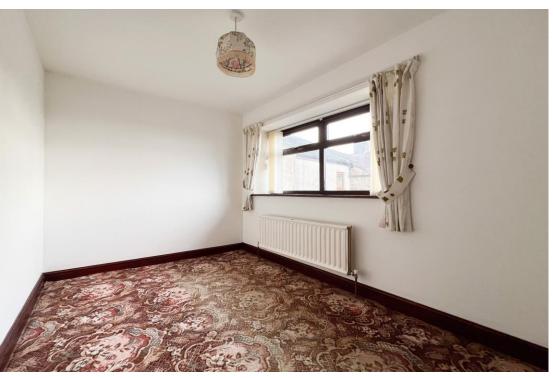

#### First Floor

**Bedroom One** 11' 11" x 9' 7" (3.64m x 2.93m)

Max measurement

UPVC double glazed window to the rear, radiator, ensuite off, loft hatch.

# Bedroom Two 13' 1" x 12' 0" (3.98m x 3.65m)

UPVC double glazed window to the frontage, radiator, loft hatch.

#### **Bedroom Three** 10' 11" x 6' 10" (3.32m x 2.08m)

UPVC double glazed window to the frontage, radiator, loft hatch.