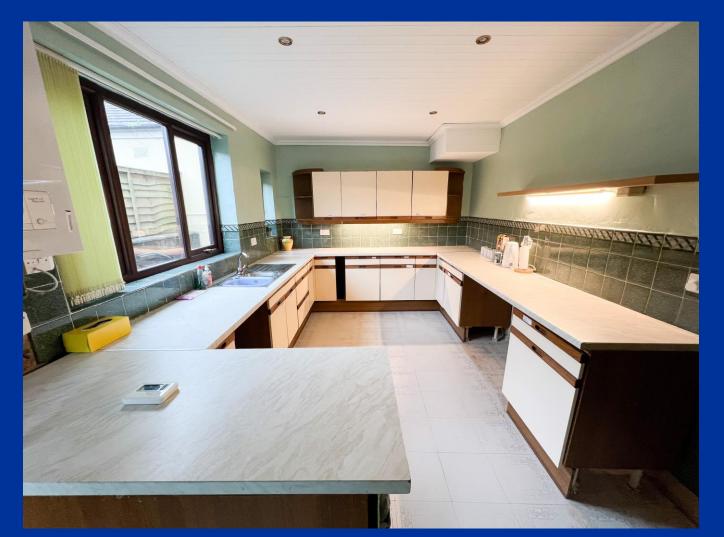

The breakfast kitchen is sizeable having plenty of units to the base and eye level as well as space and plumbing for a washing machine, space for a freestanding cooker and space for an under counter fridge and freezer.

#### **Ground Floor**

**Kitchen/Breakfast Room** 16' 4" x 9' 7" (4.98m x 2.93m) UPVC double glazed door to the side aspect, 2 x UPVC double glazed windows to the rear, units to the base and eye level, stainless sink and a half with drainer, chrome mixer tap, space for a freestanding cooker, space and plumbing for washing machine, space for an under counter fridge and freezer, wall mounted Vaillant combi boiler, inset ceiling spotlights, radiator.