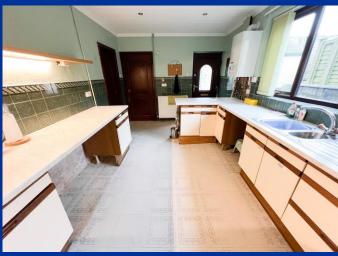

The breakfast kitchen is sizeable having plenty of units to the base and eye level as well as space and plumbing for a washing machine, space for a freestanding cooker and space for an under counter fridge and freezer.

#### **Ground Floor**

**Kitchen/Breakfast Room** 16' 4" x 9' 7" (4.98m x 2.93m) UPVC double glazed door to the side aspect, 2 x UPVC double glazed windows to the rear, units to the base and eye level, stainless sink and a half with drainer, chrome mixer tap, space for a freestanding cooker, space and plumbing for washing machine, space for an under counter fridge and freezer, wall mounted Vaillant combi boiler, inset ceiling spotlights, radiator.