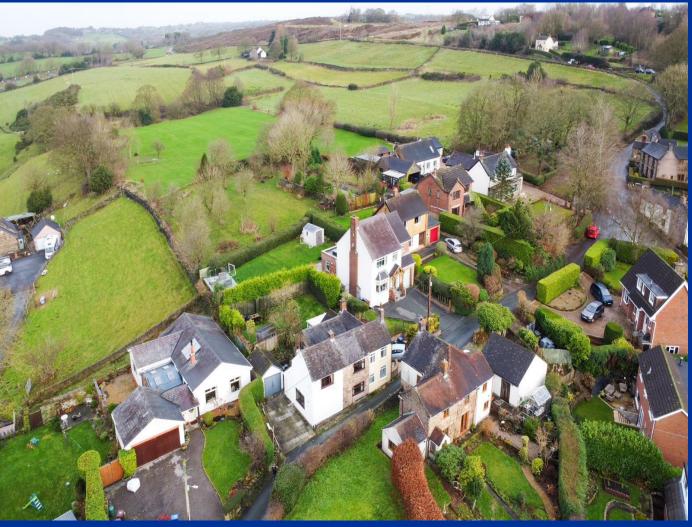

Situation

Brown Edge is a sought after village situated within easy commuting distance of Leek, Endon, The Potteries and the Motorway Network. The village boasts many shops and amenities and is within the catchment for the sought after Endon Schools. St. Annes vale is set in an elevated position offering views over the surrounding countryside.