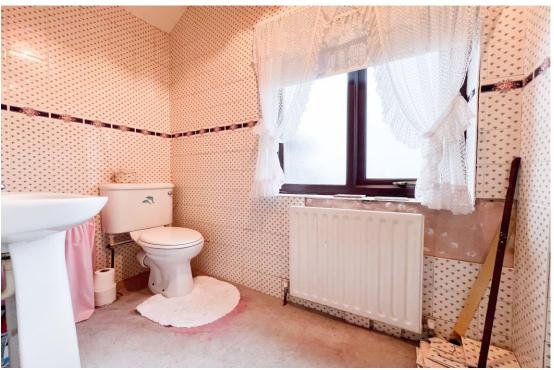

### **Bathroom** 7' 3" x 5' 5" (2.21m x 1.65m)

UPVC double glazed window to the rear, enamel bath, chrome taps, shower enclosure, chrome fitments, pedestal wash hand basin, chrome taps, low level WC, inset ceiling spotlights, extractor fan, radiator, fully tiled, loft hatch.