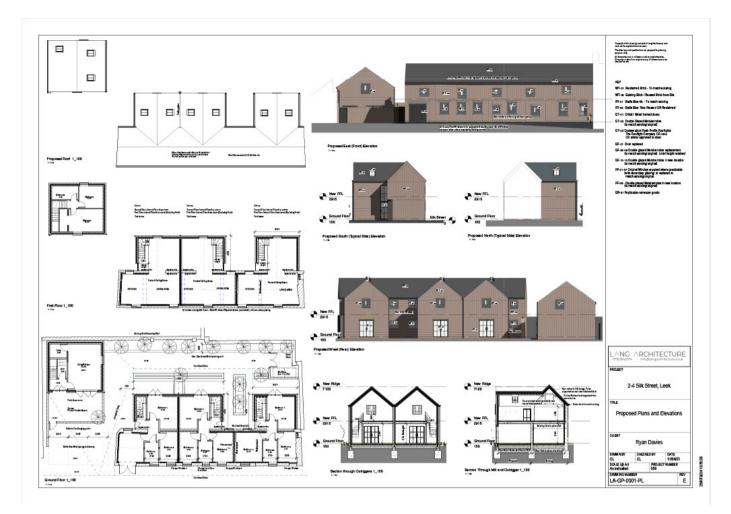

# Warehouse 2-4, Silk Street, Leek, Staffordshire, ST13 6HX,

An excellent development opportunity for the conversion, alteration and extension of the two-storey former warehouse and silk shade to create three, 3 bedroom properties, plus a 2 bedroom detached dwelling in place of the former outbuilding. The site is located in the centre of town, having provision of off street parking and within walking distance of all amenities. Once completed the development will incorporate stunning original features such as exposed oak A-frames and vaulted ceilings.

Listed building consent was approved on 06/08/2024, referenceSMD/2021/0854 http://publicaccess.staffsmoorlands.gov.uk/portal/serv lets/ApplicationSearchServlet?PKID=157045

The accommodation within the three units which are located in the former warehouse and silk shade will comprise of the following layout. To the ground floor, hallway, three bedrooms and bathroom. To the first floor, open plan kitchen/living area. Externally the properties have garden areas to the rear.

The accommodation within the two bedroom detached dwelling will comprises of a hallway, WC, living/kitchen, utility and plant room to the ground floor. To the first floor, landing, 2 bedrooms and bathroom. Externally the property will have a garden area to the front.