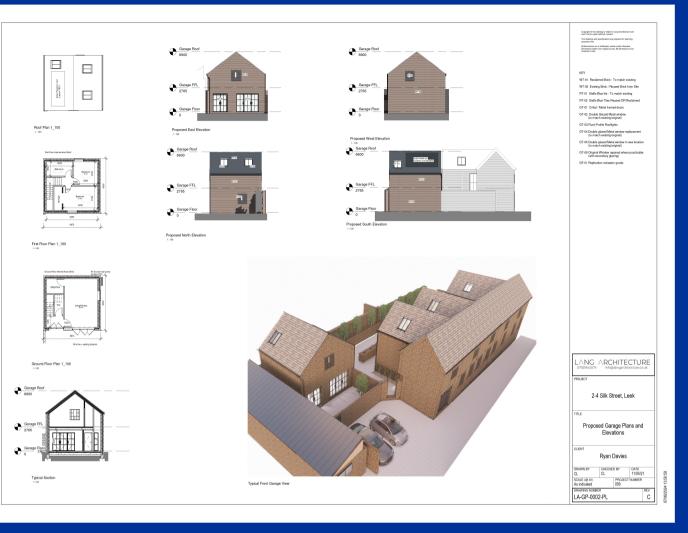

# Warehouse 2-4, Silk Street, Leek, Staffordshire, ST13 6HX,

An excellent development opportunity for the conversion, alteration and extension of the two-storey former warehouse and silk shade to create three, 3 bedroom properties, plus a 2 bedroom detached dwelling in place of the former outbuilding. The site is located in the centre of town, having provision of off street parking and within walking distance of all amenities. Once completed the development will incorporate stunning original features such as exposed oak A-frames and vaulted ceilings.

Listed building consent was approved on 06/08/2024, referenceSMD/2021/0854 http://publicaccess.staffsmoorlands.gov.uk/portal/serv lets/ApplicationSearchServlet?PKID=157045

The accommodation within the three units which are located in the former warehouse and silk shade will comprise of the following layout. To the ground floor, hallway, three bedrooms and bathroom. To the first floor, open plan kitchen/living area. Externally the properties have garden areas to the rear.

The accommodation within the two bedroom detached dwelling will comprises of a hallway, WC, living/kitchen, utility and plant room to the ground floor. To the first floor, landing, 2 bedrooms and bathroom. Externally the property will have a garden area to the front.