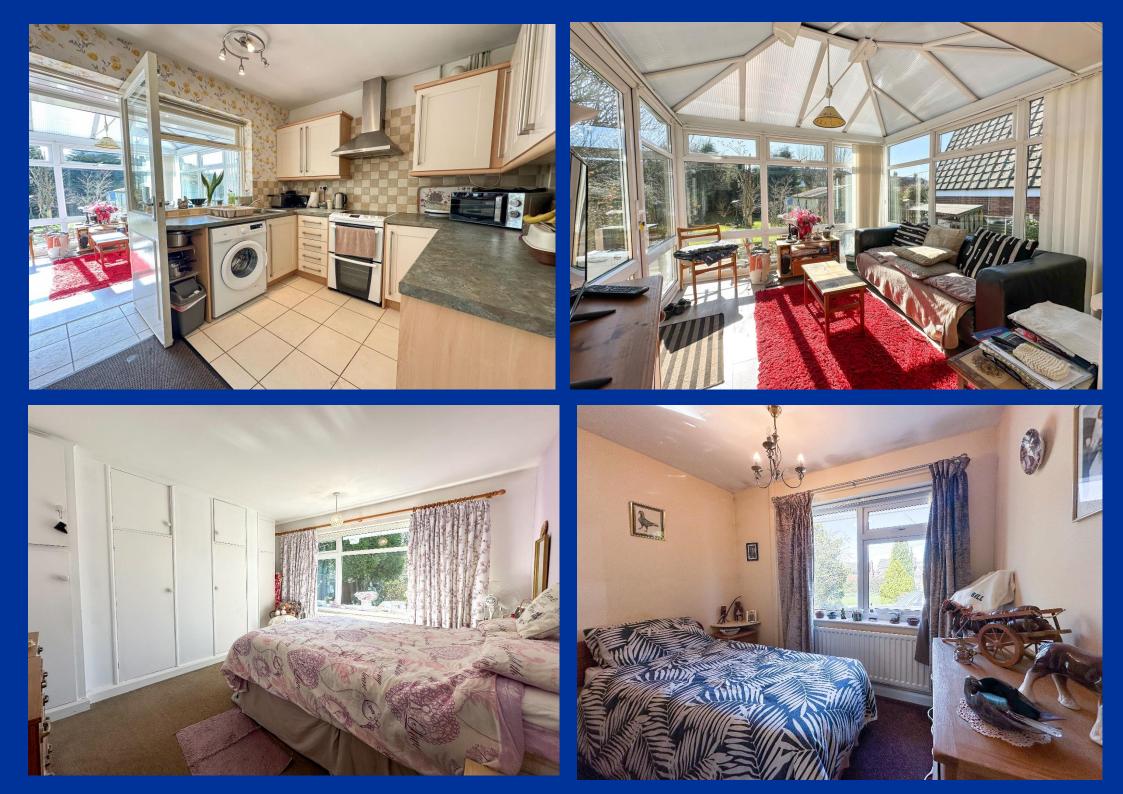

## Lounge 16' 9" x 12' 4" (5.11m x 3.75m)

Having a UPVC double glazed window to the front aspect, radiator. Feature fireplace having an inset gas mock wood burning effect fire set upon a slate effect tiled hearth. Wall light points.

# Kitchen 9' 5" x 8' 7" (2.87m x 2.62m)

Having a range of shaker style wall mounted cupboard and base units with fitted worksurface over incorporating a single drainer stainless steel sink unit with mixer tap over. Space for electric cooker, plumbing for washing machine. Chimney style extractor fan, splashback tiling to walls, radiator. Tiled floor, internal window and door giving access through to the conservatory.

**Conservatory** 9' 7" x 9' 8" (2.93m x 2.95m) Of UPVC construction having full length glazed panels overlooking the rear garden. Grey wood wash effect laminate flooring, radiator, UPVC side entrance door to the gardens.

**Bedroom One** 12' 4'' x 12' 4'' (3.76m x 3.77m) Having a UPVC double glazed window to the rear aspect overlooking the rear gardens, radiator, built-in wardrobes and storage. **Bedroom Two** 9' 5" x 8' 8" (2.87m x 2.63m) Having a UPVC double glazed window to the front aspect, radiator.