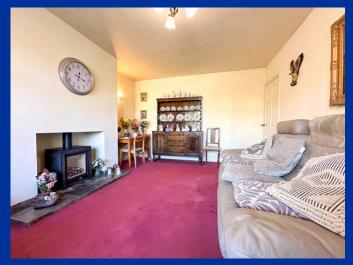

## Lounge 16' 9" x 12' 4" (5.11m x 3.75m)

Having a UPVC double glazed window to the front aspect, radiator. Feature fireplace having an inset gas mock wood burning effect fire set upon a slate effect tiled hearth. Wall light points.