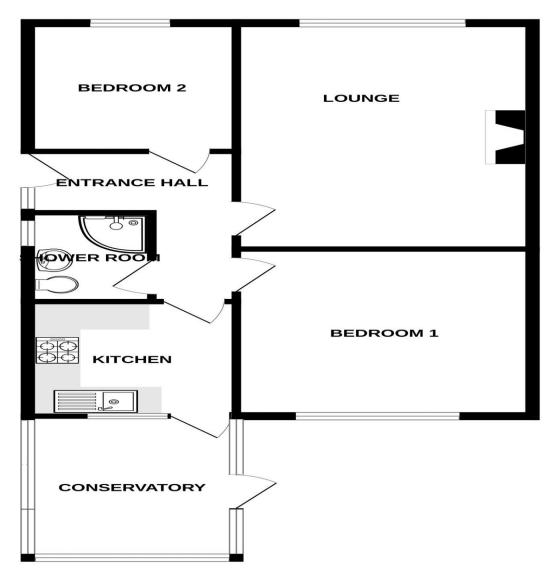

### **Entrance Hall**

Having a modern composite front entrance door with obscure glazed panel and matching side panel. Radiator, partially tiled floor.

## Lounge 16' 9" x 12' 4" (5.11m x 3.75m)

Having a UPVC double glazed window to the front aspect, radiator. Feature fireplace having an inset gas mock wood burning effect fire set upon a slate effect tiled hearth. Wall light points.

# Kitchen 9' 5" x 8' 7" (2.87m x 2.62m)

Having a range of shaker style wall mounted cupboard and base units with fitted worksurface over incorporating a single drainer stainless steel sink unit with mixer tap over. Space for electric cooker, plumbing for washing machine. Chimney style extractor fan, splashback tiling to walls, radiator. Tiled floor, internal window and door giving access through to the conservatory.

**Conservatory** 9' 7" x 9' 8" (2.93m x 2.95m) Of UPVC construction having full length glazed panels overlooking the rear garden. Grey wood wash effect laminate flooring, radiator, UPVC side entrance door to the gardens.

**Bedroom One** 12' 4'' x 12' 4'' (3.76m x 3.77m) Having a UPVC double glazed window to the rear aspect overlooking the rear gardens, radiator, built-in wardrobes and storage. **Bedroom Two** 9' 5" x 8' 8" (2.87m x 2.63m) Having a UPVC double glazed window to the front aspect, radiator.

### **Family Shower Room**

Having an enclosed shower cubicle with thermostatically controlled shower with stop start controls. WC, pedestal wash hand basin, chrome heated towel radiator, UPVC double glazed obscured window to the side aspect, fully tiled walls.