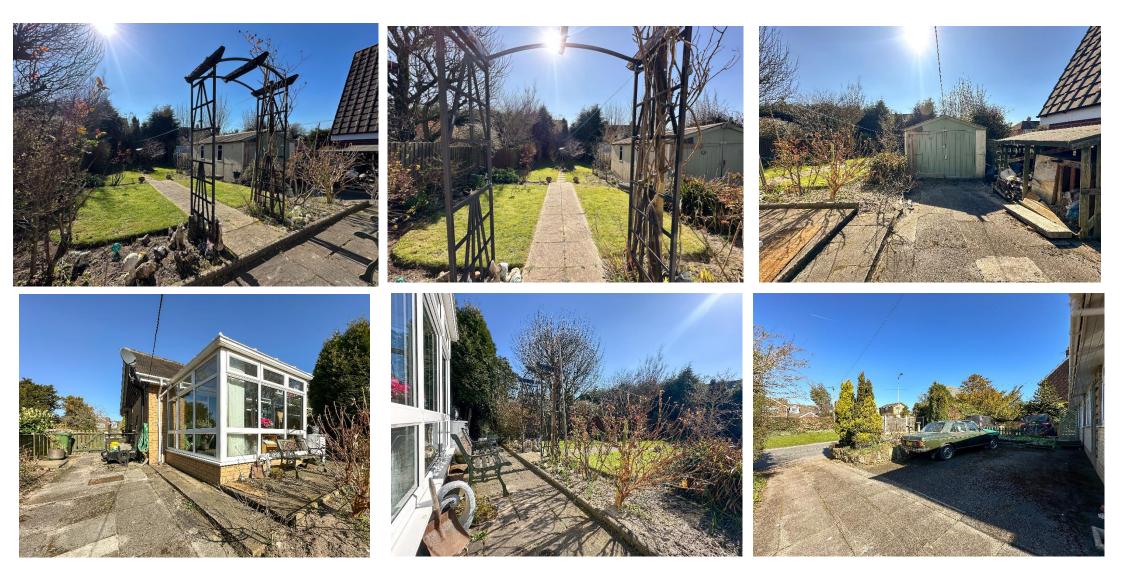

There is a separate detached garage to complete this semi- detached bungalow.

The gardens are mainly laid to lawn and are equipped with an array of well stocked shrubs, mature trees and bushes

On your doorstep is plentiful countryside walks with Macclesfield Canal, Biddulph Valley way and Bosley cloud within short proximity.

## Externally

The property is partially concealed from the roadside with mutual hedging having a side driveway providing off-road parking and also leading to the detached garage. Front garden laid to lawn. Side access to the rear garden and bungalow. Fantastic sized rear garden laid to lawn with adjoining patio. Having range of feature stocked borders and establish shrubs and hedging providing a good degree of privacy.