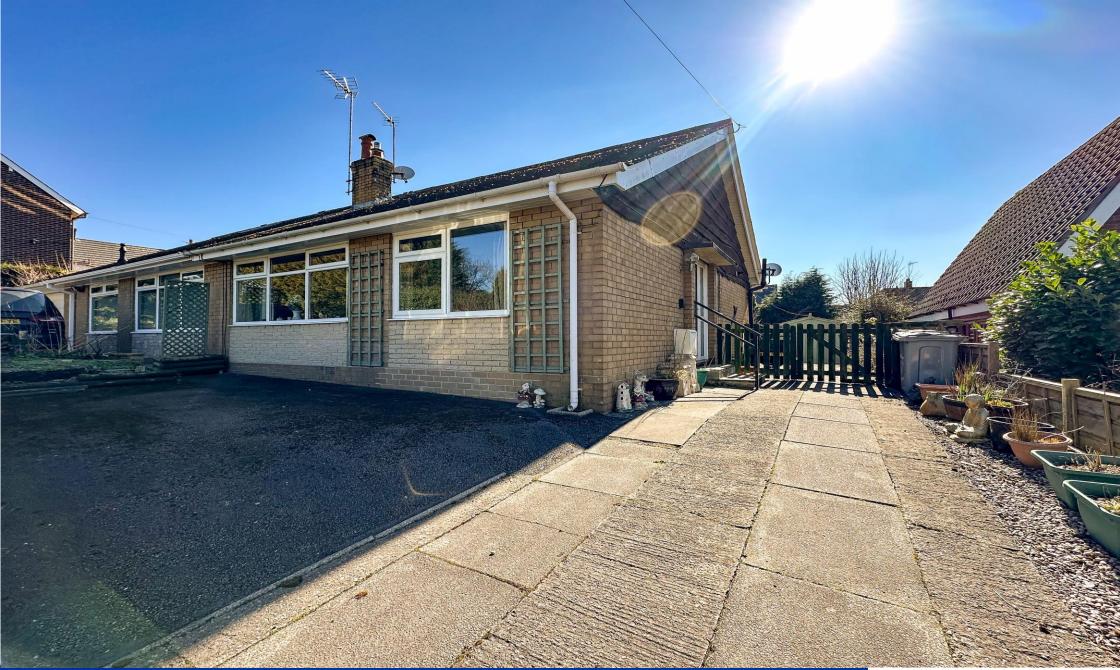

# Buxton Road, Congleton, CW12 2DY.

Located within a non-estate position this twobedroom semi- detached bungalow boasts an incredible sized rear lawned garden, offering a fantastic degree of privacy for the prospective new purchases.

There are two good size bedrooms and a separate shower room. The side entrance hallway allows all the natural light to flow through and gives access to the accommodation.

Externally the property has a good size frontage and additional extended side driveway, providing parking for multiple vehicles plus a caravan/ motorhome if desired.

## Externally

The property is partially concealed from the roadside with mutual hedging having a side driveway providing off-road parking and also leading to the detached garage. Front garden laid to lawn. Side access to the rear garden and bungalow. Fantastic sized rear garden laid to lawn with adjoining patio. Having range of feature stocked borders and establish shrubs and hedging providing a good degree of privacy.