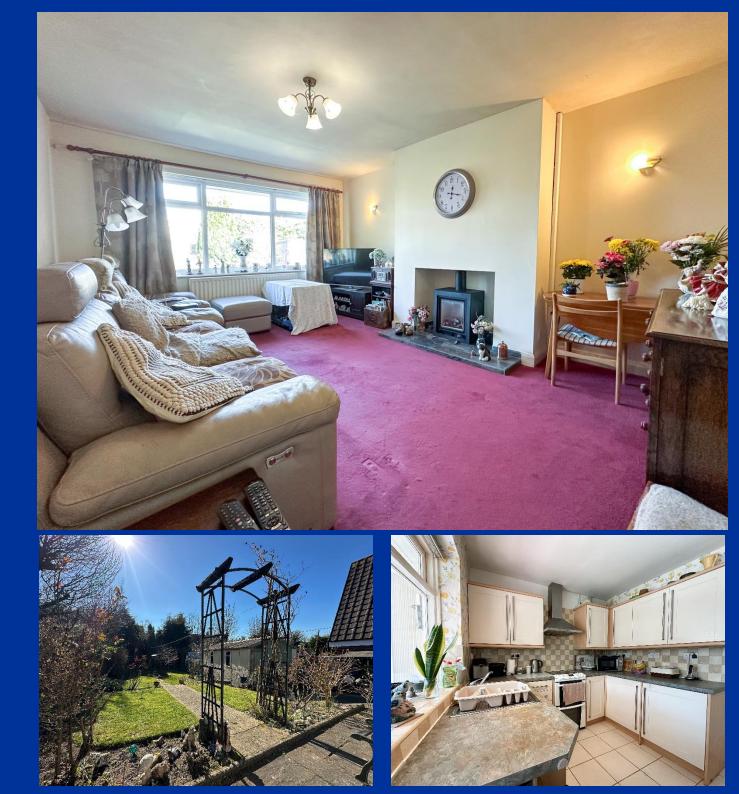

The property offers well-proportioned accommodation throughout benefiting from a spacious lounge, a modern fitted kitchen with access to the conservatory where you can relax and unwind whilst looking out onto the superb size gardens.

## Lounge 16' 9" x 12' 4" (5.11m x 3.75m)

Having a UPVC double glazed window to the front aspect, radiator. Feature fireplace having an inset gas mock wood burning effect fire set upon a slate effect tiled hearth. Wall light points.

# Kitchen 9' 5" x 8' 7" (2.87m x 2.62m)

Having a range of shaker style wall mounted cupboard and base units with fitted worksurface over incorporating a single drainer stainless steel sink unit with mixer tap over. Space for electric cooker, plumbing for washing machine. Chimney style extractor fan, splashback tiling to walls, radiator. Tiled floor, internal window and door giving access through to the conservatory.

## Externally

The property is partially concealed from the roadside with mutual hedging having a side driveway providing off-road parking and also leading to the detached garage. Front garden laid to lawn. Side access to the rear garden and bungalow. Fantastic sized rear garden laid to lawn with adjoining patio. Having range of feature stocked borders and establish shrubs and hedging providing a good degree of privacy.