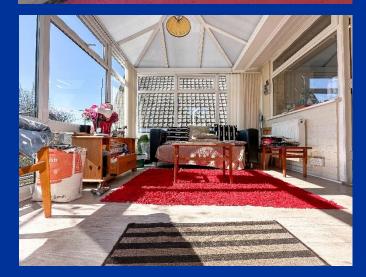

**Conservatory** 9' 7" x 9' 8" (2.93m x 2.95m) Of UPVC construction having full length glazed panels overlooking the rear garden. Grey wood wash effect laminate flooring, radiator, UPVC side entrance door to the gardens.