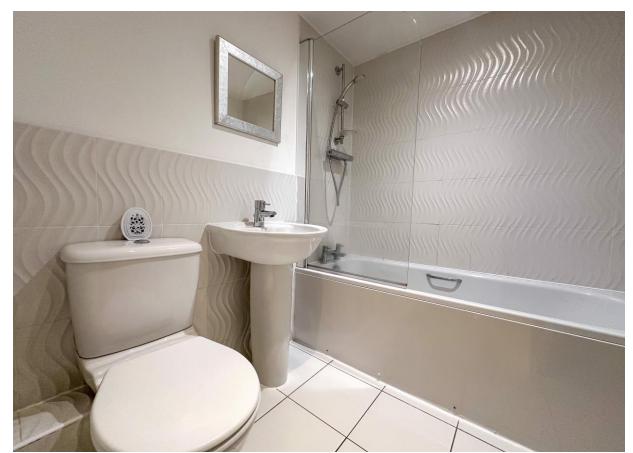

Bedroom Two 13' 9" x 6' 9" (4.20m x 2.06m) having a UPVC window to the front aspect overlooking the brook and adjoining woodland. Radiator.

Bathroom 5' 7" x 6' 4" (1.70m x 1.93m) having a white suite comprising of panelled bath with thermostatically controlled shower over and fitted glazed shower screen. Pedestal wash hand basin, WC, extractor fan, partially tiled walls. Shaver point, tiled floor, white fitted towel radiator.