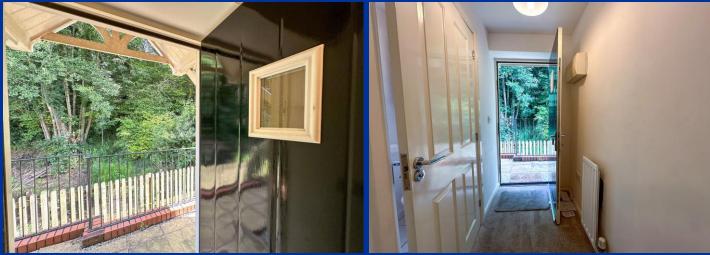

## **Entrance Hall**

having a double-glazed front entrance door with obscured glazed panel, radiator.

You are welcomed into an entrance hallway, an open plan living/dining/kitchen. The kitchen is fitted with modern units and integral appliances and offers an open plan design. To complete the ground floor there is a useful downstairs cloakroom.