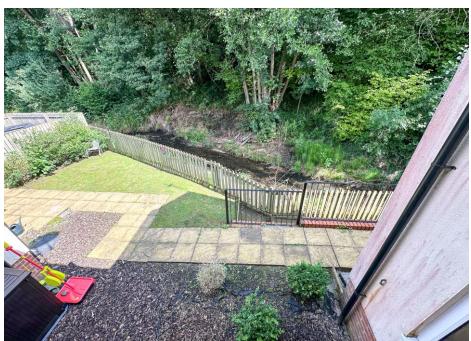

## **Ground Floor Cloakroom**

having a white WC and pedestal wash hand basin, radiator, UPVC double glazed obscured window to the side aspect, tiled floor, boiler.

**Open Plan Lounge** 15'10" x 15'9" (4.83m x 4.81m) having a defined open plan lounge dining area with a UPVC double glazed window to the front aspect overlooking the adjoining Brook and Woodland. Two radiators, built-in store cupboard, stairs off to first floor landing.

## **First Floor Landing**

having access to loft space. Two separate built-in storage cupboards with fitted shelving.

Bedroom One 10' 4" x 7' 10" (3.14m x 2.40m plus wardrobes)

having a double-glazed window to the front aspect overlooking the adjoining Brook and Woodland. Triple built-in wardrobes, radiator.

Bedroom Two 13' 9" x 6' 9" (4.20m x 2.06m) having a UPVC window to the front aspect overlooking the brook and adjoining woodland. Radiator.

Bathroom 5' 7" x 6' 4" (1.70m x 1.93m) having a white suite comprising of panelled bath with thermostatically controlled shower over and fitted glazed shower screen. Pedestal wash hand basin, WC, extractor fan, partially tiled walls. Shaver point, tiled floor, white fitted towel radiator.