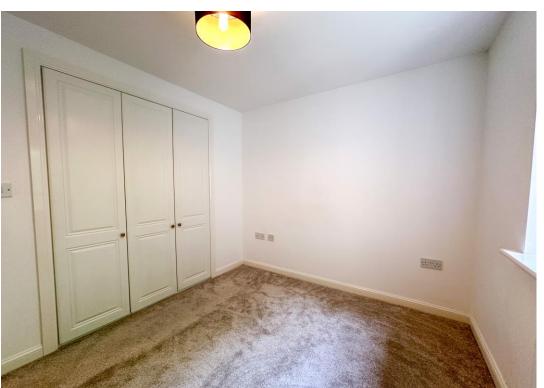

## **First Floor Landing**

having access to loft space. Two separate built-in storage cupboards with fitted shelving.

Bedroom One 10' 4" x 7' 10" (3.14m x 2.40m plus wardrobes)

having a double-glazed window to the front aspect overlooking the adjoining Brook and Woodland. Triple built-in wardrobes, radiator.