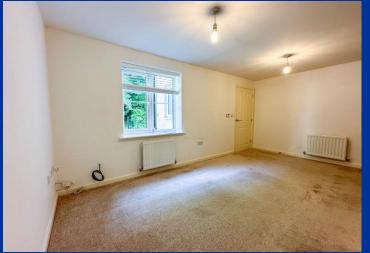

## **First Floor Landing**

having access to loft space. Two separate built-in storage cupboards with fitted shelving.

Bedroom One 10' 4" x 7' 10" (3.14m x 2.40m plus wardrobes)

having a double-glazed window to the front aspect overlooking the adjoining Brook and Woodland. Triple built-in wardrobes, radiator.

Bedroom Two 13' 9" x 6' 9" (4.20m x 2.06m) having a UPVC window to the front aspect overlooking the brook and adjoining woodland. Radiator.

Bathroom 5' 7" x 6' 4" (1.70m x 1.93m) having a white suite comprising of panelled bath with thermostatically controlled shower over and fitted glazed shower screen. Pedestal wash hand basin, WC, extractor fan, partially tiled walls. Shaver point, tiled floor, white fitted towel radiator.