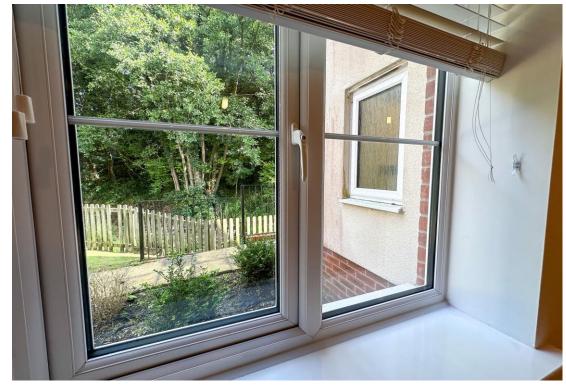

## **Ground Floor Cloakroom**

having a white WC and pedestal wash hand basin, radiator, UPVC double glazed obscured window to the side aspect, tiled floor, boiler.

**Open Plan Lounge** 15'10" x 15'9" (4.83m x 4.81m) having a defined open plan lounge dining area with a UPVC double glazed window to the front aspect overlooking the adjoining Brook and Woodland. Two radiators, built-in store cupboard, stairs off to first floor landing.

## **First Floor Landing**

having access to loft space. Two separate built-in storage cupboards with fitted shelving.

Bedroom One 10' 4" x 7' 10" (3.14m x 2.40m plus wardrobes)

having a double-glazed window to the front aspect overlooking the adjoining Brook and Woodland. Triple built-in wardrobes, radiator.

Bedroom Two 13' 9" x 6' 9" (4.20m x 2.06m) having a UPVC window to the front aspect overlooking the brook and adjoining woodland. Radiator.

Bathroom 5' 7" x 6' 4" (1.70m x 1.93m) having a white suite comprising of panelled bath with thermostatically controlled shower over and fitted glazed shower screen. Pedestal wash hand basin, WC, extractor fan, partially tiled walls. Shaver point, tiled floor, white fitted towel radiator.