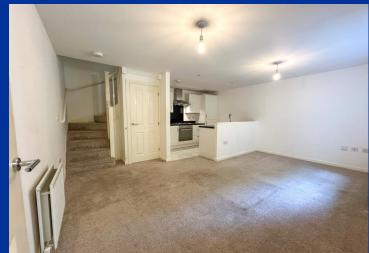

## **Ground Floor Cloakroom**

having a white WC and pedestal wash hand basin, radiator, UPVC double glazed obscured window to the side aspect, tiled floor, boiler.

**Open Plan Lounge** 15'10" x 15'9" (4.83m x 4.81m) having a defined open plan lounge dining area with a UPVC double glazed window to the front aspect overlooking the adjoining Brook and Woodland. Two radiators, built-in store cupboard, stairs off to first floor landing.