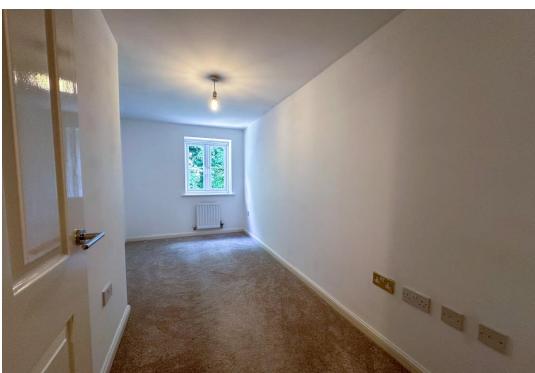

## **First Floor Landing**

having access to loft space. Two separate built-in storage cupboards with fitted shelving.

Bedroom One 10' 4" x 7' 10" (3.14m x 2.40m plus wardrobes)

having a double-glazed window to the front aspect overlooking the adjoining Brook and Woodland. Triple built-in wardrobes, radiator.

Bedroom Two 13' 9" x 6' 9" (4.20m x 2.06m) having a UPVC window to the front aspect overlooking the brook and adjoining woodland. Radiator.

Bathroom 5' 7" x 6' 4" (1.70m x 1.93m) having a white suite comprising of panelled bath with thermostatically controlled shower over and fitted glazed shower screen. Pedestal wash hand basin, WC, extractor fan, partially tiled walls. Shaver point, tiled floor, white fitted towel radiator.