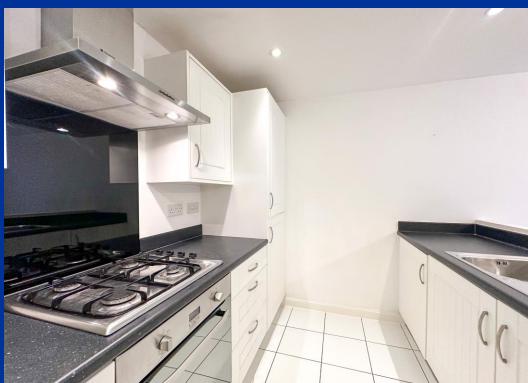

Kitchen 7' 9" x 9' 2" (2.35m x 2.80m)

having white wall mounted cupboard units with black contrasting worksurface over with fitted integral appliances including a Hotpoint combination electric oven and grill with separate four ring gas hob over and a chimney style stainless steal extractor fan with black glass splashback. Integral fridge freezer, integral washing machine. Single drainer stainless steal sink unit with mixer tap over, recessed lighting to ceiling, tiled floor.