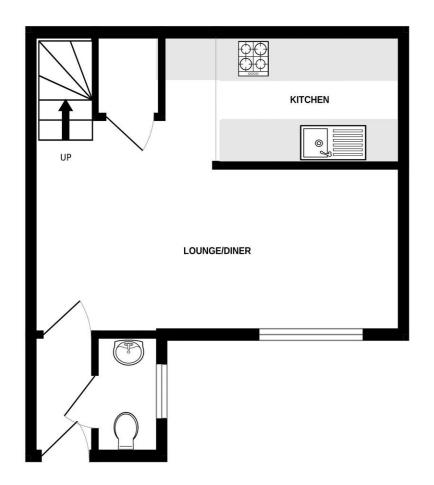

You are welcomed into an entrance hallway, an open plan living/dining/kitchen. The kitchen is fitted with modern units and integral appliances and offers an open plan design. To complete the ground floor there is a useful downstairs cloakroom.

To the first floor there are two bedrooms with the master bedroom offering fitted wardrobes, the family bathroom is fitted with a bath and separate shower over and of modern design.

The property has off-road parking and has a designated parking spot in the communal car park.

## **Ground Floor Cloakroom**

having a white WC and pedestal wash hand basin, radiator, UPVC double glazed obscured window to the side aspect, tiled floor, boiler.

**Open Plan Lounge** 15'10" x 15'9" (4.83m x 4.81m) having a defined open plan lounge dining area with a UPVC double glazed window to the front aspect overlooking the adjoining Brook and Woodland. Two radiators, built-in store cupboard, stairs off to first floor landing.

Kitchen 7' 9" x 9' 2" (2.35m x 2.80m)

having white wall mounted cupboard units with black contrasting worksurface over with fitted integral appliances including a Hotpoint combination electric oven and grill with separate four ring gas hob over and a chimney style stainless steal extractor fan with black glass splashback. Integral fridge freezer, integral washing machine. Single drainer stainless steal sink unit with mixer tap over, recessed lighting to ceiling, tiled floor.