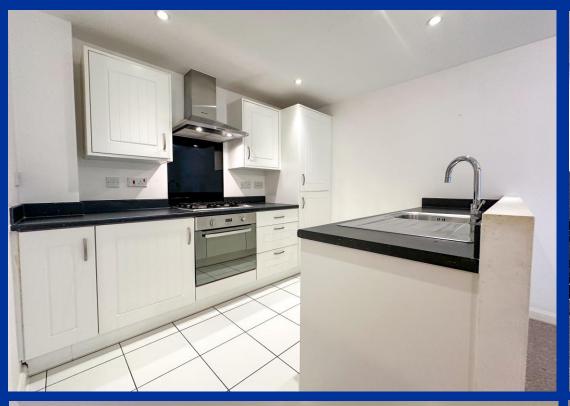

Kitchen 7' 9" x 9' 2" (2.35m x 2.80m)

having white wall mounted cupboard units with black contrasting worksurface over with fitted integral appliances including a Hotpoint combination electric oven and grill with separate four ring gas hob over and a chimney style stainless steal extractor fan with black glass splashback. Integral fridge freezer, integral washing machine. Single drainer stainless steal sink unit with mixer tap over, recessed lighting to ceiling, tiled floor.