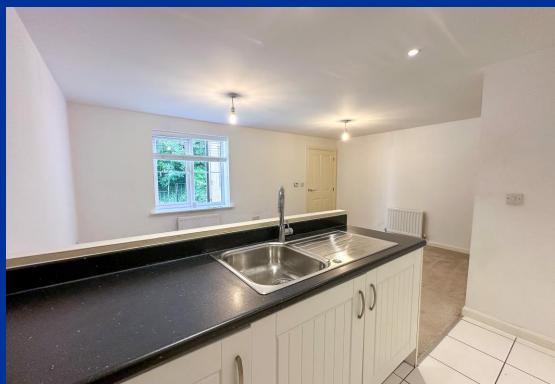

## **Ground Floor Cloakroom**

having a white WC and pedestal wash hand basin, radiator, UPVC double glazed obscured window to the side aspect, tiled floor, boiler.

**Open Plan Lounge** 15'10" x 15'9" (4.83m x 4.81m) having a defined open plan lounge dining area with a UPVC double glazed window to the front aspect overlooking the adjoining Brook and Woodland. Two radiators, built-in store cupboard, stairs off to first floor landing.

Kitchen 7' 9" x 9' 2" (2.35m x 2.80m)

having white wall mounted cupboard units with black contrasting worksurface over with fitted integral appliances including a Hotpoint combination electric oven and grill with separate four ring gas hob over and a chimney style stainless steal extractor fan with black glass splashback. Integral fridge freezer, integral washing machine. Single drainer stainless steal sink unit with mixer tap over, recessed lighting to ceiling, tiled floor.