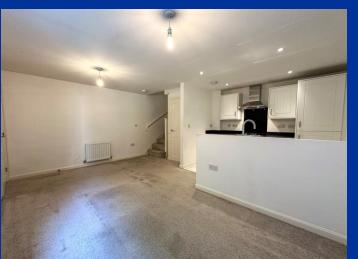

## **Ground Floor Cloakroom**

having a white WC and pedestal wash hand basin, radiator, UPVC double glazed obscured window to the side aspect, tiled floor, boiler.

**Open Plan Lounge** 15'10" x 15'9" (4.83m x 4.81m) having a defined open plan lounge dining area with a UPVC double glazed window to the front aspect overlooking the adjoining Brook and Woodland. Two radiators, built-in store cupboard, stairs off to first floor landing.