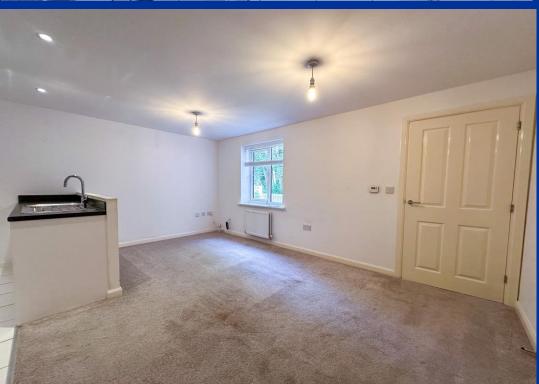

## **Ground Floor Cloakroom**

having a white WC and pedestal wash hand basin, radiator, UPVC double glazed obscured window to the side aspect, tiled floor, boiler.

**Open Plan Lounge** 15'10" x 15'9" (4.83m x 4.81m) having a defined open plan lounge dining area with a UPVC double glazed window to the front aspect overlooking the adjoining Brook and Woodland. Two radiators, built-in store cupboard, stairs off to first floor landing.