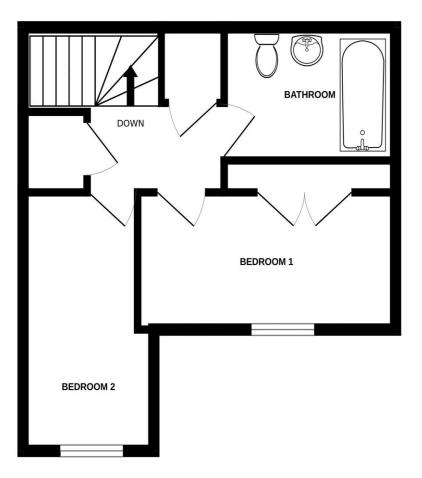

To the first floor there are two bedrooms with the master bedroom offering fitted wardrobes, the family bathroom is fitted with a bath and separate shower over and of modern design.

The property has off-road parking and has a designated parking spot in the communal car park.

## **First Floor Landing**

having access to loft space. Two separate built-in storage cupboards with fitted shelving.

Bedroom One 10' 4" x 7' 10" (3.14m x 2.40m plus wardrobes)

having a double-glazed window to the front aspect overlooking the adjoining Brook and Woodland. Triple built-in wardrobes, radiator.

Bedroom Two 13' 9" x 6' 9" (4.20m x 2.06m) having a UPVC window to the front aspect overlooking the brook and adjoining woodland. Radiator.

Bathroom 5' 7" x 6' 4" (1.70m x 1.93m) having a white suite comprising of panelled bath with thermostatically controlled shower over and fitted glazed shower screen. Pedestal wash hand basin, WC, extractor fan, partially tiled walls. Shaver point, tiled floor, white fitted towel radiator.