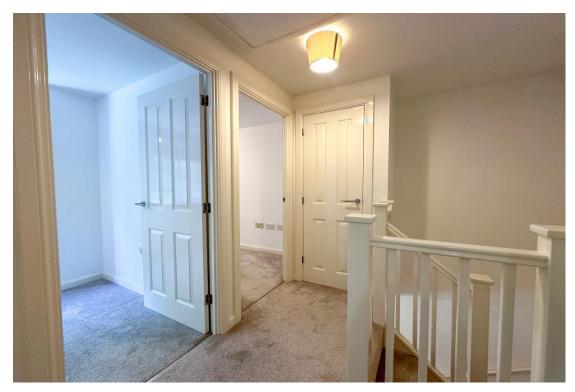

## **First Floor Landing**

having access to loft space. Two separate built-in storage cupboards with fitted shelving.

Bedroom One 10' 4" x 7' 10" (3.14m x 2.40m plus wardrobes)

having a double-glazed window to the front aspect overlooking the adjoining Brook and Woodland. Triple built-in wardrobes, radiator.