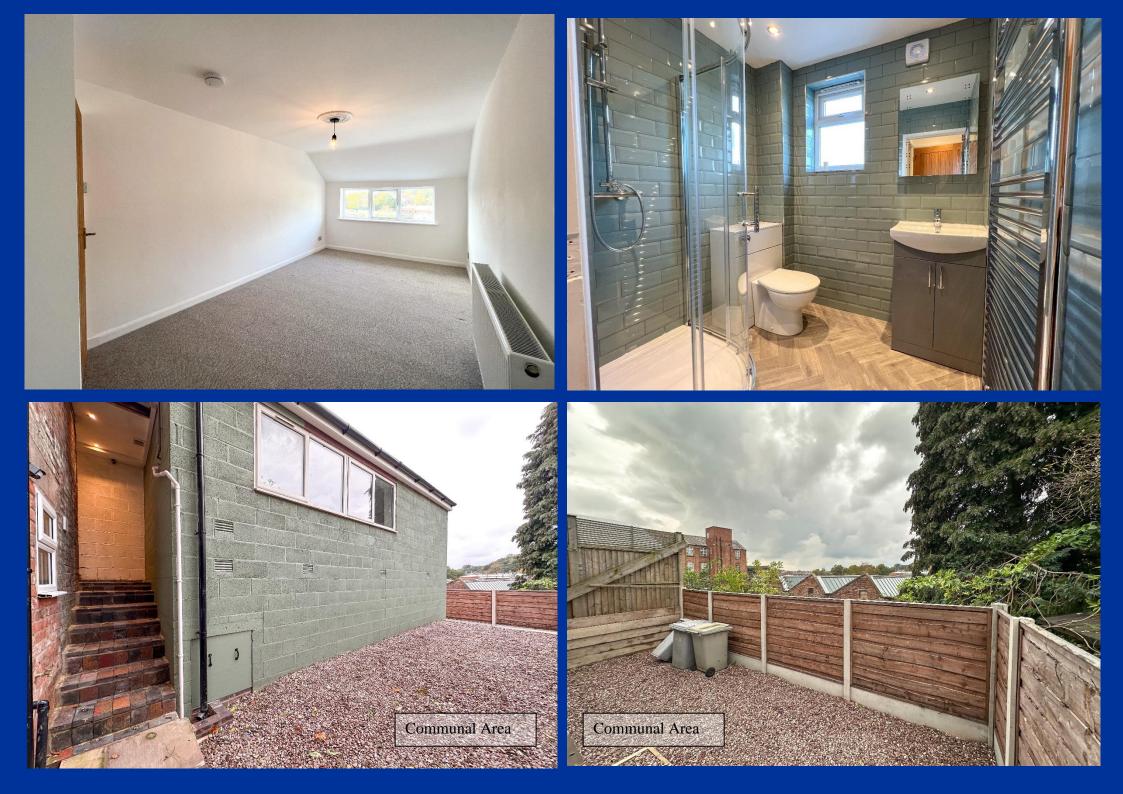

**Shower Room** 8' 8'' x 6' 2'' (2.63m x 1.89m) Having a UPVC double glazed window to the rear aspect.

Comprising of a three-piece white modern suite with an enclosed shower cubicle and rainfall showerhead over, wall mounted hand wash basin withy storage below, concealed low level WC with push flush. Chrome heated towel rail. Fully tiled high gloss tiles and wood effect vinyl flooring. Recess LED lighting to ceiling. Separate storage cupboard.

## First Floor Landing Having a UPVC double glazed window to the front aspect. Stairs up to the bedroom.

**Bedroom** 17' 1" x 8' 8" (5.21m x 2.64m) Having a UPVC double glazed window to the rear aspect. Double radiator. Access to the loft.

These apartments have been newly refurbished throughout, each offering individuality to suit purchaser's lifestyle and budget. Each apartment has access to the enclosed

communal rear garden with outdoor lighting and sensor lighting to the communal areas.