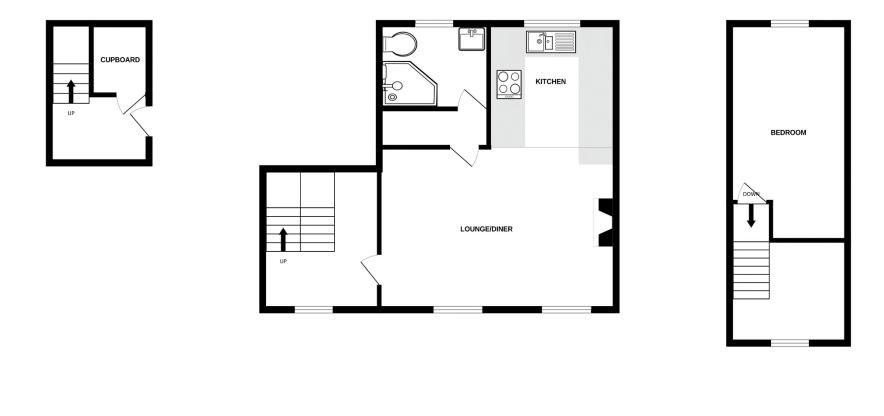

#### **Entrance Hall**

Having a timber front entrance. Access and stairs to the first floor. Handy utility cupboard. UPVC double glazed window to the front aspect.

### Living Area 15' 9" x 14' 9" (4.79m x 4.49m)

Having two UPVC double glazed windows to the front aspect.

Feature fireplace with inset cast iron decorative fireplace set upon a stone hearth. Double radiator. Recessed LED lighting to ceiling. Wall light points.

### Kitchen 12' 6" x 6' 11" (3.81m x 2.12m)

Newly refurbished open plan design, having a range of modern on trend wall mounted cupboard and base units with complimentary wood oak effect worksurface over, incorporating a 1 1/2 bowl single strainer stainless steel sink unit with mixer tap over. Range of newly installed integral appliances including electric combination oven and grill with separate four ring ceramic hob over and chimney style stainless steel extractor fan over. Integral fridge freezer. Recess LED lighting to ceiling, UPVC double glazed window to the rear aspect partial views towards Congleton Park. Featuring a newly installed Garside central heating boiler. Splash back tiling. Decorative tile effect flooring.

**Shower Room** 8' 8'' x 6' 2'' (2.63m x 1.89m) Having a UPVC double glazed window to the rear aspect.

Comprising of a three-piece white modern suite with an enclosed shower cubicle and rainfall showerhead over, wall mounted hand wash basin withy storage below, concealed low level WC with push flush. Chrome heated towel rail. Fully tiled high gloss tiles and wood effect vinyl flooring. Recess LED lighting to ceiling. Separate storage cupboard.

## First Floor Landing Having a UPVC double glazed window to the front aspect. Stairs up to the bedroom.

**Bedroom** 17' 1" x 8' 8" (5.21m x 2.64m) Having a UPVC double glazed window to the rear aspect. Double radiator. Access to the loft.