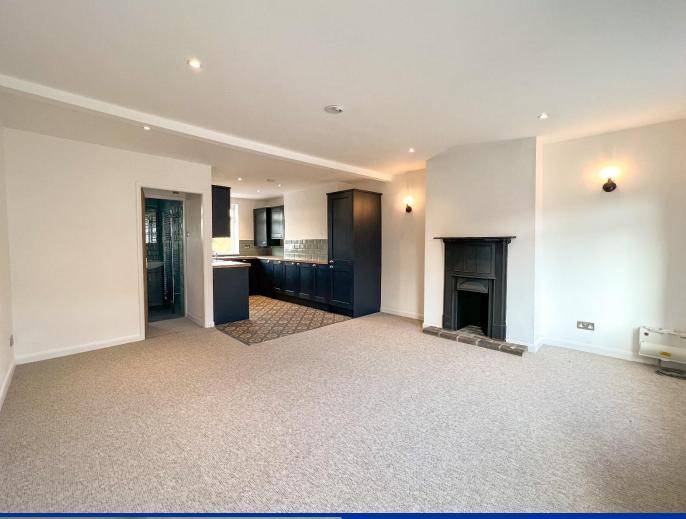

### Living Area 15' 9" x 14' 9" (4.79m x 4.49m)

Having two UPVC double glazed windows to the front aspect.

Feature fireplace with inset cast iron decorative fireplace set upon a stone hearth. Double radiator. Recessed LED lighting to ceiling. Wall light points.

### Kitchen 12' 6" x 6' 11" (3.81m x 2.12m)

Newly refurbished open plan design, having a range of modern on trend wall mounted cupboard and base units with complimentary wood oak effect worksurface over, incorporating a 1 1/2 bowl single strainer stainless steel sink unit with mixer tap over. Range of newly installed integral appliances including electric combination oven and grill with separate four ring ceramic hob over and chimney style stainless steel extractor fan over. Integral fridge freezer. Recess LED lighting to ceiling, UPVC double glazed window to the rear aspect partial views towards Congleton Park. Featuring a newly installed Garside central heating boiler. Splash back tiling. Decorative tile effect flooring.