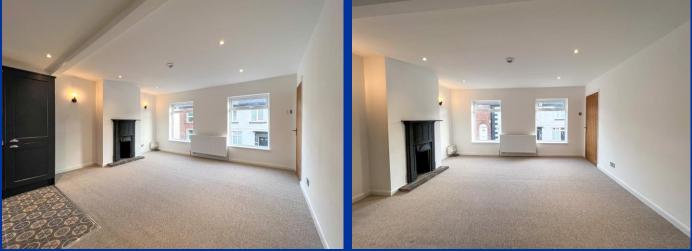

### Living Area 15' 9" x 14' 9" (4.79m x 4.49m)

Having two UPVC double glazed windows to the front aspect.

Feature fireplace with inset cast iron decorative fireplace set upon a stone hearth. Double radiator. Recessed LED lighting to ceiling. Wall light points.