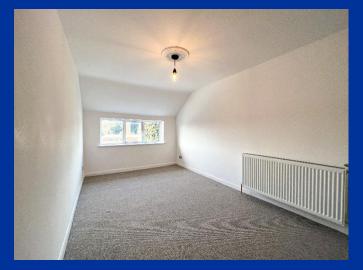

## First Floor Landing Having a UPVC double glazed window to the front aspect. Stairs up to the bedroom.

**Bedroom** 17' 1" x 8' 8" (5.21m x 2.64m) Having a UPVC double glazed window to the rear aspect. Double radiator. Access to the loft.