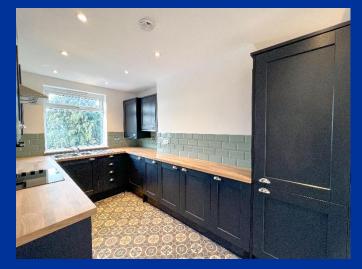

### Kitchen 12' 6" x 6' 11" (3.81m x 2.12m)

Newly refurbished open plan design, having a range of modern on trend wall mounted cupboard and base units with complimentary wood oak effect worksurface over, incorporating a 1 1/2 bowl single strainer stainless steel sink unit with mixer tap over. Range of newly installed integral appliances including electric combination oven and grill with separate four ring ceramic hob over and chimney style stainless steel extractor fan over. Integral fridge freezer. Recess LED lighting to ceiling, UPVC double glazed window to the rear aspect partial views towards Congleton Park. Featuring a newly installed Garside central heating boiler. Splash back tiling. Decorative tile effect flooring.