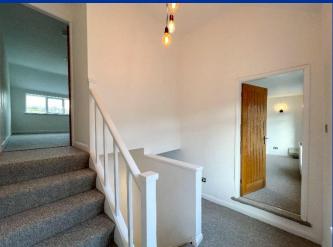

#### **Entrance Hall**

Having a timber front entrance. Access and stairs to the first floor. Handy utility cupboard. UPVC double glazed window to the front aspect.

## First Floor Landing Having a UPVC double glazed window to the front aspect. Stairs up to the bedroom.

**Bedroom** 17' 1" x 8' 8" (5.21m x 2.64m) Having a UPVC double glazed window to the rear aspect. Double radiator. Access to the loft.