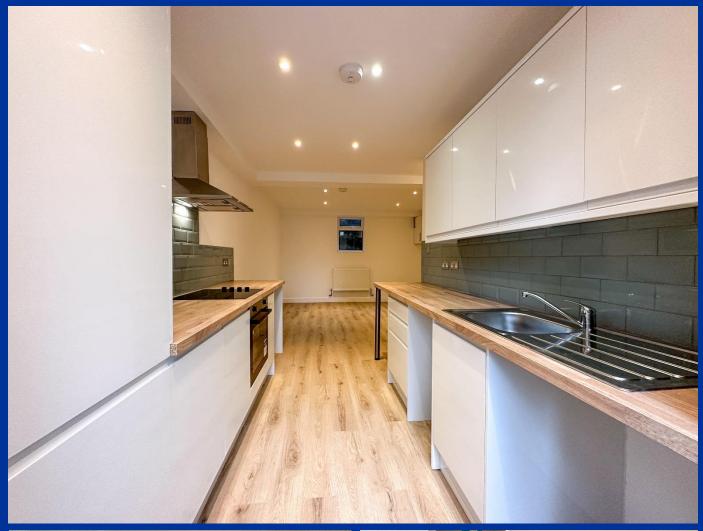

## **Kitchen** 11' 6" x 7' 8" (3.51m x 2.34m)

Range of newly installed white gloss wall mounted cupboard and base units with oak effect worksurface over, incorporating a single drain Asencio sink unit with mixer tap over. Range of newly installed interval appliances, including an electric combination oven with separate four ring ceramic hob with extractor fan over. Space for fridge and freezer. Cupboard housing newly installed gas fired central heating boiler. Splashback tiling to walls, continuous oak effect laminate flooring. UPVC double glazed rear entrance door with full length glazed panel and overhead panel. Reset LED lighting to ceiling.