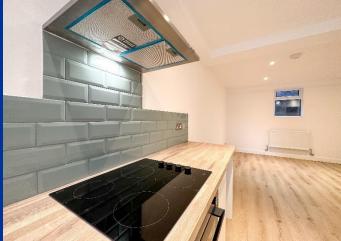

## **Kitchen** 11' 6" x 7' 8" (3.51m x 2.34m)

Range of newly installed white gloss wall mounted cupboard and base units with oak effect worksurface over, incorporating a single drain Asencio sink unit with mixer tap over. Range of newly installed interval appliances, including an electric combination oven with separate four ring ceramic hob with extractor fan over. Space for fridge and freezer. Cupboard housing newly installed gas fired central heating boiler. Splashback tiling to walls, continuous oak effect laminate flooring. UPVC double glazed rear entrance door with full length glazed panel and overhead panel. Reset LED lighting to ceiling.