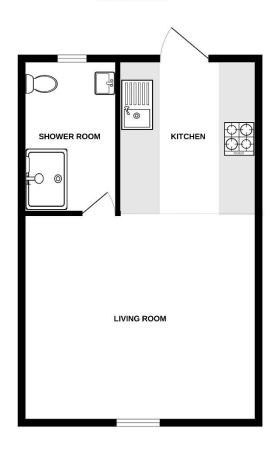

This studio apartment has been renovated and decorated throughout to a high standard, offering open plan living/sleeping with the kitchen area fully equipped with integral appliances, the shower room/ bathroom is as equally impressive with ontrend fittings.

## **Kitchen** 11' 6" x 7' 8" (3.51m x 2.34m)

Range of newly installed white gloss wall mounted cupboard and base units with oak effect worksurface over, incorporating a single drain Asencio sink unit with mixer tap over. Range of newly installed interval appliances, including an electric combination oven with separate four ring ceramic hob with extractor fan over. Space for fridge and freezer. Cupboard housing newly installed gas fired central heating boiler. Splashback tiling to walls, continuous oak effect laminate flooring. UPVC double glazed rear entrance door with full length glazed panel and overhead panel. Reset LED lighting to ceiling.

## Open Plan Lounge and Bedroom 12' 11" x 13' 3" (3.94m x 4.05m)

Window to the front aspect, radiator, continuous laminate flooring. Cupboard, housing gas meter.

**Shower Room** 9' 4" x 5' 3" (2.84m x 1.61m) Newly installed shower room, having an enclosed shower cubicle with fixed chrome effect rainfall showerhead. WC, wash hand basin set in vanity storage unit. Radiator, recess lighting to ceiling, fan, UPVC double glazed window to rear aspect.