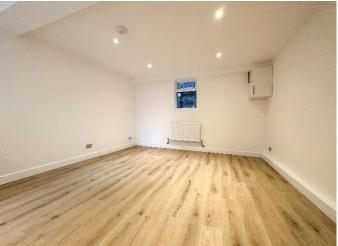

## Open Plan Lounge and Bedroom 12' 11" x 13' 3" (3.94m x 4.05m)

Window to the front aspect, radiator, continuous laminate flooring. Cupboard, housing gas meter.

**Shower Room** 9' 4" x 5' 3" (2.84m x 1.61m) Newly installed shower room, having an enclosed shower cubicle with fixed chrome effect rainfall showerhead. WC, wash hand basin set in vanity storage unit. Radiator, recess lighting to ceiling, fan, UPVC double glazed window to rear aspect.