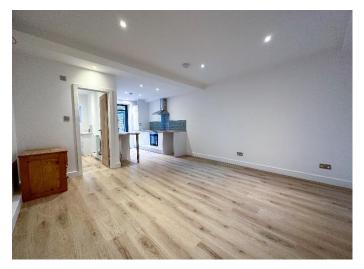

This studio apartment has been renovated and decorated throughout to a high standard, offering open plan living/sleeping with the kitchen area fully equipped with integral appliances, the shower room/ bathroom is as equally impressive with ontrend fittings.

## Open Plan Lounge and Bedroom 12' 11" x 13' 3" (3.94m x 4.05m)

Window to the front aspect, radiator, continuous laminate flooring. Cupboard, housing gas meter.

**Shower Room** 9' 4" x 5' 3" (2.84m x 1.61m) Newly installed shower room, having an enclosed shower cubicle with fixed chrome effect rainfall showerhead. WC, wash hand basin set in vanity storage unit. Radiator, recess lighting to ceiling, fan, UPVC double glazed window to rear aspect.