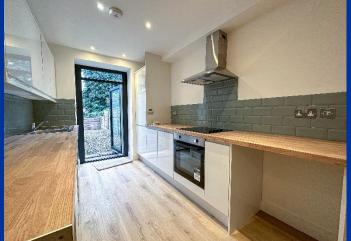

## **Kitchen** 11' 6" x 7' 8" (3.51m x 2.34m)

Range of newly installed white gloss wall mounted cupboard and base units with oak effect worksurface over, incorporating a single drain Asencio sink unit with mixer tap over. Range of newly installed interval appliances, including an electric combination oven with separate four ring ceramic hob with extractor fan over. Space for fridge and freezer. Cupboard housing newly installed gas fired central heating boiler. Splashback tiling to walls, continuous oak effect laminate flooring. UPVC double glazed rear entrance door with full length glazed panel and overhead panel. Reset LED lighting to ceiling.