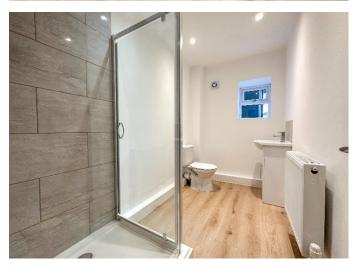

This studio apartment has been renovated and decorated throughout to a high standard, offering open plan living/sleeping with the kitchen area fully equipped with integral appliances, the shower room/ bathroom is as equally impressive with ontrend fittings.

## Open Plan Lounge and Bedroom 12' 11" x 13' 3" (3.94m x 4.05m)

Window to the front aspect, radiator, continuous laminate flooring. Cupboard, housing gas meter.

**Shower Room** 9' 4" x 5' 3" (2.84m x 1.61m) Newly installed shower room, having an enclosed shower cubicle with fixed chrome effect rainfall showerhead. WC, wash hand basin set in vanity storage unit. Radiator, recess lighting to ceiling, fan, UPVC double glazed window to rear aspect.