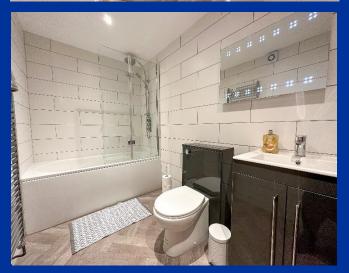

### Bathroom 9' 11" x 5' 4" (3.03m x 1.63m)

Comprising of panelled bath with over bath twin shower, having fixed rainfall showerhead and detachable showerhead, thermostatically controlled with glazed shower screen. WC with concealed cistern in grey gloss unit, vanity washing basin set in grey gloss with storage unit with chrome mixer tap over. Chrome heated towel radiator, grey chevron effect vinyl flooring. Wall mounted illuminated mirror.