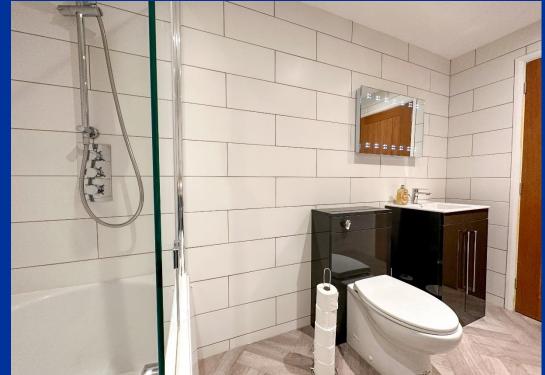

### Bathroom 9' 11" x 5' 4" (3.03m x 1.63m)

Comprising of panelled bath with over bath twin shower, having fixed rainfall showerhead and detachable showerhead, thermostatically controlled with glazed shower screen. WC with concealed cistern in grey gloss unit, vanity washing basin set in grey gloss with storage unit with chrome mixer tap over. Chrome heated towel radiator, grey chevron effect vinyl flooring. Wall mounted illuminated mirror.