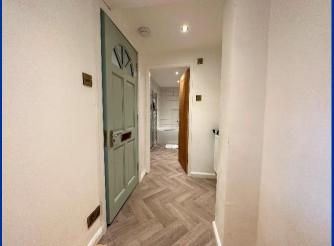

#### **Entrance Hall**

Having timber front entrance door to gain access into the hallway. Radiator, recess LED lighting and smoke alarm for ceiling. Grey chevron effect vinyl flooring.