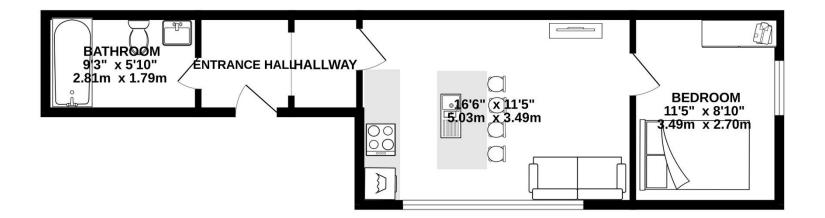

#### **Entrance Hall**

Having timber front entrance door to gain access into the hallway. Radiator, recess LED lighting and smoke alarm for ceiling. Grey chevron effect vinyl flooring.

### Bathroom 9' 11" x 5' 4" (3.03m x 1.63m)

Comprising of panelled bath with over bath twin shower, having fixed rainfall showerhead and detachable showerhead, thermostatically controlled with glazed shower screen. WC with concealed cistern in grey gloss unit, vanity washing basin set in grey gloss with storage unit with chrome mixer tap over. Chrome heated towel radiator, grey chevron effect vinyl flooring. Wall mounted illuminated mirror.

# **Open Plan Kitchen Lounge** 17' 4" x 12' 8" (5.29m x 3.87m)

Having a defined kitchen area with a range of wall mounted current base units, island, having incorporated breakfast bar with seating for four people. Inset 1 1/2 bowl sink and drainer. newly installed appliances including an electric combination oven and grill with separate ceramic hob over and stainless-steel extractor. Integral freezer and separate fridge. Cupboard housing gas fired central heating boiler, integral washer Dryer, integral dishwasher. UPVC double glazed window to the side aspect, radiator, recessed LED lighting to ceiling. Opening into lounge area. Having stripped wooden flooring and recess LED lighting to ceiling.

### **Bedroom** 8' 0'' x 12' 9'' (2.44m x 3.88m)

UPVC double glazed window to the rear aspect with partial views onto the horizon of Congleton Park and Congleton Leisure centre, stripped wooden flooring, radiator.

## **GROUND FLOOR**

Whilst every attempt has been made to ensure the accuracy of the floorplan contained here, measurements of doors, windows, rooms and any other items are approximate and no responsibility is taken for any error, omission or mis-statement. This plan is for illustrative purposes only and should be used as such by any prospective purchaser. The services, systems and appliances shown have not been tested and no guarantee as to their operability or efficiency can be given. Made with Metropix ©2023