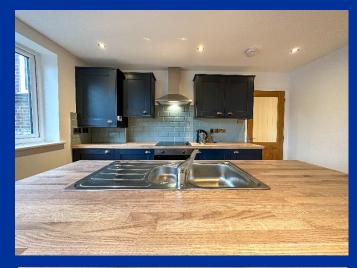

# **Open Plan Kitchen Lounge** 17' 4" x 12' 8" (5.29m x 3.87m)

Having a defined kitchen area with a range of wall mounted current base units, island, having incorporated breakfast bar with seating for four people. Inset 1 1/2 bowl sink and drainer. newly installed appliances including an electric combination oven and grill with separate ceramic hob over and stainless-steel extractor. Integral freezer and separate fridge. Cupboard housing gas fired central heating boiler, integral washer Dryer, integral dishwasher. UPVC double glazed window to the side aspect, radiator, recessed LED lighting to ceiling. Opening into lounge area. Having stripped wooden flooring and recess LED lighting to ceiling.