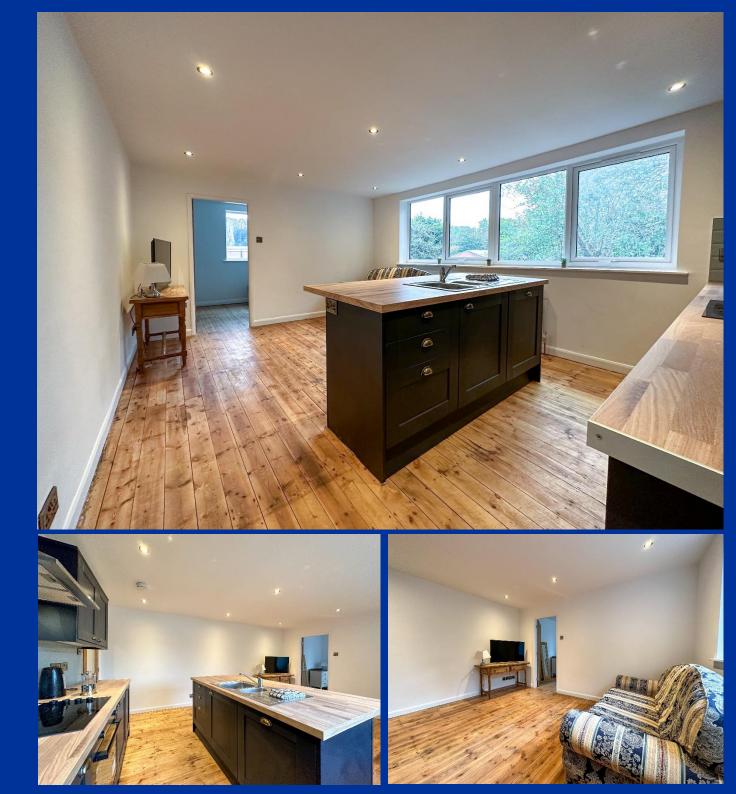

# **Open Plan Kitchen Lounge** 17' 4" x 12' 8" (5.29m x 3.87m)

Having a defined kitchen area with a range of wall mounted current base units, island, having incorporated breakfast bar with seating for four people. Inset 1 1/2 bowl sink and drainer. newly installed appliances including an electric combination oven and grill with separate ceramic hob over and stainless-steel extractor. Integral freezer and separate fridge. Cupboard housing gas fired central heating boiler, integral washer Dryer, integral dishwasher. UPVC double glazed window to the side aspect, radiator, recessed LED lighting to ceiling. Opening into lounge area. Having stripped wooden flooring and recess LED lighting to ceiling.

### **Bedroom** 8' 0'' x 12' 9'' (2.44m x 3.88m)

UPVC double glazed window to the rear aspect with partial views onto the horizon of Congleton Park and Congleton Leisure centre, stripped wooden flooring, radiator.