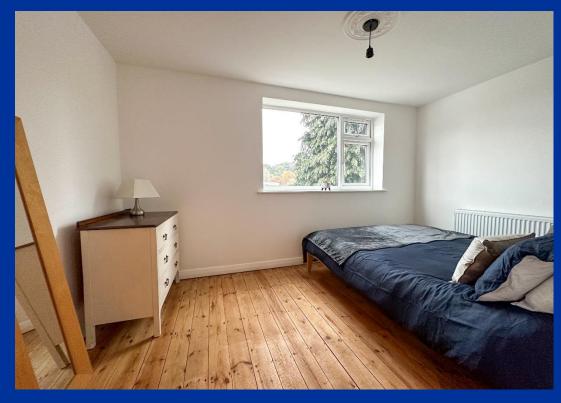

### **Bedroom** 8' 0'' x 12' 9'' (2.44m x 3.88m)

UPVC double glazed window to the rear aspect with partial views onto the horizon of Congleton Park and Congleton Leisure centre, stripped wooden flooring, radiator.