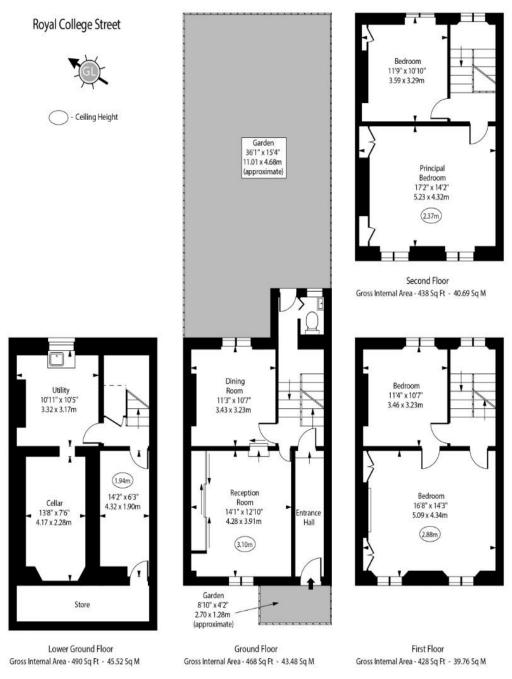

## Chestertons Camden & Kentish Town Sales

99-101 Parkway Camden London NW1 7PP camden@chestertons.co.uk 020 7267 2053 chestertons.co.uk

Approx Gross Internal Area 1824 Sq Ft - 169.45 Sq M

For Illustration Purposes Only - Not To Scale