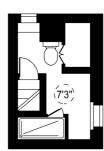

## Windsor Road

Third Floor Gross Internal Area - 88 Sq Ft - 8.18 Sq M

Ground Floor Gross Internal Area - 475 Sq Ft - 44.13 Sq M

First Floor Gross Internal Area - 390 Sq Ft - 36.23 Sq M Second Floor Gross Internal Area - 357 Sq Ft - 33.16 Sq M

Approx Gross Internal Area 1310 Sq Ft - 121.70 Sq M For Illustration Purposes Only - Not To Scale www.goldlens.co.uk Ref. No. 014803AG

Chesterton Global Ltd trading as Chestertons for themselves and for the vendor of this property whose agents they are, give notice that (i) these particulars do not constitute any part of an offer or contract, (ii) all statements contained within these particulars are made without responsibility on the part of Chestertons or the vendor, (iii) whilst made in good faith, none of the statements contained within these particulars are to be relied upon as a statement or representation of fact, (iv) any intending purchasers must satisfy themselves by inspection or otherwise as to the correctness of each of the statements contained within these particulars, (v) the vendor does not make or give either Chestertons or any person in their employment any authority to make or give representation or warranty whatsoever in relation to this property. Wide angle lenses may be used. ©Copyright Chestertons | Chestertons Global Ltd | Registered Office 40 Connaught Street, Hyde Park, London W2 2AB Registered Company Number 05334580.