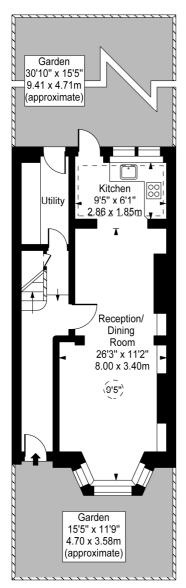

## Windsor Road

Third Floor Gross Internal Area - 88 Sq Ft - 8.18 Sq M

Ground Floor Gross Internal Area - 475 Sq Ft - 44.13 Sq M

First Floor Gross Internal Area - 390 Sq Ft - 36.23 Sq M Second Floor Gross Internal Area - 357 Sq Ft - 33.16 Sq M

Approx Gross Internal Area 1310 Sq Ft - 121.70 Sq M For Illustration Purposes Only - Not To Scale www.goldlens.co.uk Ref. No. 014803AG

Chesterton Global Ltd trading as Chestertons for themselves and for the vendor of this property whose agents they are, give notice that (i) these particulars do not constitute any part of an offer or contract, (ii) all statements contained within these particulars are made without responsibility on the part of Chestertons or the vendor, (iii) whilst made in good faith, none of the statements contained within these particulars are to be relied upon as a statement or representation of fact, (iv) any intending purchasers must satisfy themselves by inspection or otherwise as to the correctness of each of the statements contained within these particulars, (v) the vendor does not make or give either Chestertons or any person in their employment any authority to make or give representation or warranty whatsoever in relation to this property. Wide angle lenses may be used. ©Copyright Chestertons | Chestertons Global Ltd | Registered Office 40 Connaught Street, Hyde Park, London W2 2AB Registered Company Number 05334580.