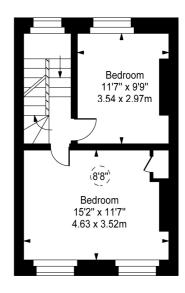

## Windsor Road

Third Floor Gross Internal Area - 88 Sq Ft - 8.18 Sq M

Ground Floor Gross Internal Area - 475 Sq Ft - 44.13 Sq M

First Floor Gross Internal Area - 390 Sq Ft - 36.23 Sq M Second Floor Gross Internal Area - 357 Sq Ft - 33.16 Sq M

Approx Gross Internal Area 1310 Sq Ft - 121.70 Sq M For Illustration Purposes Only - Not To Scale www.goldlens.co.uk Ref. No. 014803AG

Chesterton Global Ltd trading as Chestertons for themselves and for the vendor of this property whose agents they are, give notice that (i) these particulars do not constitute any part of an offer or contract, (ii) all statements contained within these particulars are made without responsibility on the part of Chestertons or the vendor, (iii) whilst made in good faith, none of the statements contained within these particulars are to be relied upon as a statement or representation of fact, (iv) any intending purchasers must satisfy themselves by inspection or otherwise as to the correctness of each of the statements contained within these particulars, (v) the vendor does not make or give either Chestertons or any person in their employment any authority to make or give representation or warranty whatsoever in relation to this property. Wide angle lenses may be used. ©Copyright Chestertons | Chestertons Global Ltd | Registered Office 40 Connaught Street, Hyde Park, London W2 2AB Registered Company Number 05334580.