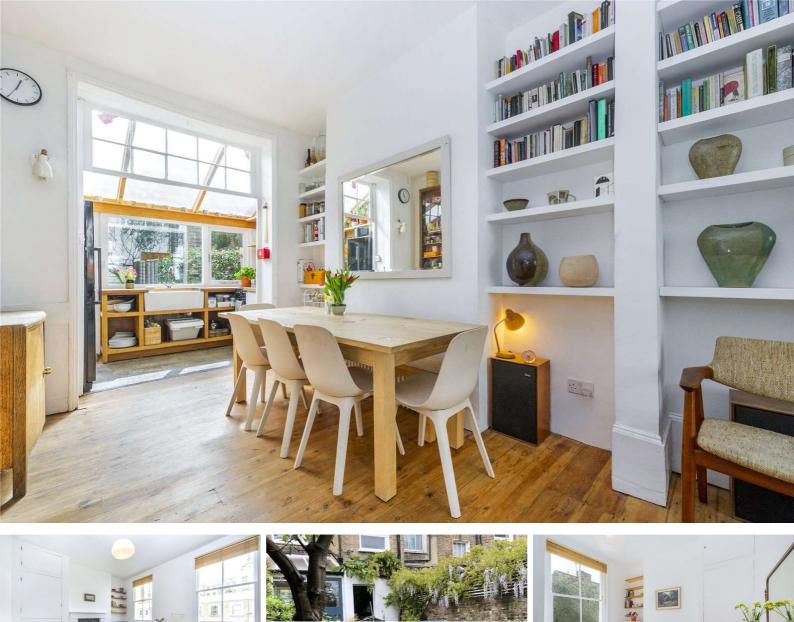

## Windsor Road

London, N7

£1,295,000 Asking Price

A wonderfully bright four double bedroom period house complete with a charming 30ft south-facing garden.

This delightful house is well presented and offers well laid out and generously proportioned rooms along with high ceilings and many period features. The ground floor boasts a 26ft double reception that leads directly out (via the

kitchen) to the pretty rear garden.

The upper floors have four double bedrooms and two bathrooms. Furthermore, there is a spacious utility room which also leads directly onto the garden. The back of the house features unbroken tree lined views southwards down the gardens of eburne road.