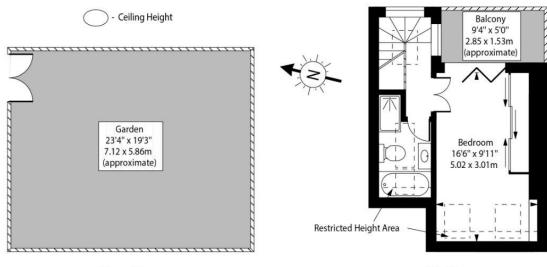

## Southampton Road

**Ground Floor** 

Third Floor Gross Internal Area - 268 Sq Ft - 24.90 Sq M

Ground Floor Gross Internal Area - 112 Sq Ft - 10.40 Sq M

First Floor Gross Internal Area - 400 Sq Ft - 37.16 Sq M

Second Floor Gross Internal Area - 329 Sq Ft - 30.56 Sq M

Approx Gross Internal Area

1093 Sq Ft - 101.54 Sq M

Approx. Floor Area Including Restricted Heights

1109 Sq Ft - 103.03 Sq M

For Illustration Purposes Only - Not To Scale