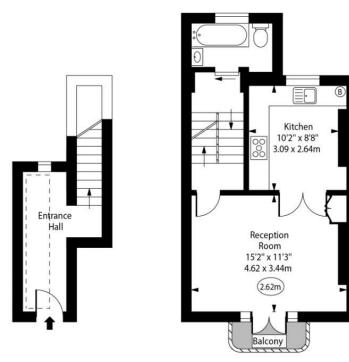

## Southampton Road

**Ground Floor** 

Third Floor Gross Internal Area - 268 Sq Ft - 24.90 Sq M

Ground Floor Gross Internal Area - 112 Sq Ft - 10.40 Sq M

First Floor Gross Internal Area - 400 Sq Ft - 37.16 Sq M

Second Floor Gross Internal Area - 329 Sq Ft - 30.56 Sq M

Approx Gross Internal Area

1093 Sq Ft - 101.54 Sq M

Approx. Floor Area Including Restricted Heights

1109 Sq Ft - 103.03 Sq M

For Illustration Purposes Only - Not To Scale