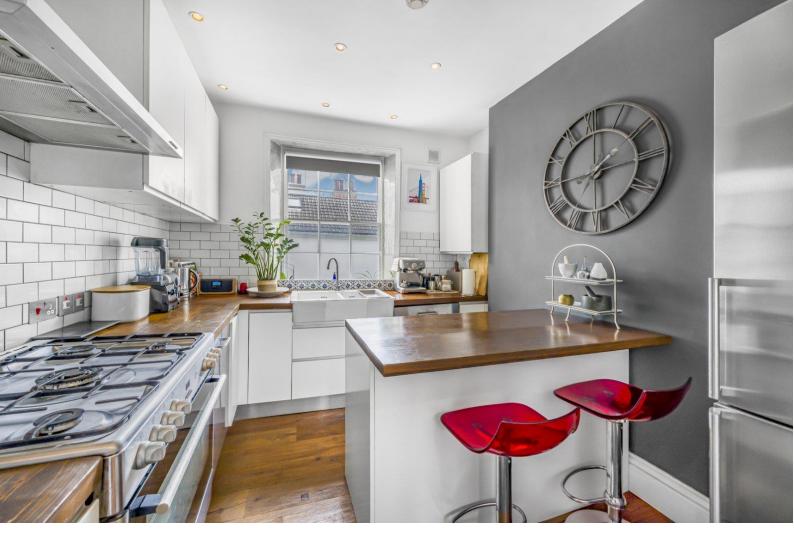

## Southampton Road London, NW5

Asking Price £1,150,000

A bright and stylish three bedroom maisonette over the upper three floors of an end of terrace Victorian house. Cleverly arranged, generously proportioned accommodation which has been renovated with an Architect designed extension and is beautifully presented with a seamless blend of period and contemporary features, including Sparuto Rustic wood flooring and under floor heating throughout. The apartment, boasting its own entrance, has a delightful bright living room and modern smart kitchen/diner. Further benefits include two terraces, a balcony and a private garden.

## Southampton Road London, NW5

- • Three bedroom upper maisonette
- Private entrance
- Bright and spacious living room
- Modern kitchen/diner
- Two terraces and balcony
- Private garden
- Excellent access to Belsize Park and Chalk Farm