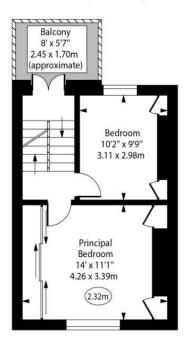

## Southampton Road

**Ground Floor** 

Third Floor Gross Internal Area - 268 Sq Ft - 24.90 Sq M

Ground Floor Gross Internal Area - 112 Sq Ft - 10.40 Sq M

First Floor Gross Internal Area - 400 Sq Ft - 37.16 Sq M

Second Floor Gross Internal Area - 329 Sq Ft - 30.56 Sq M

Approx Gross Internal Area

1093 Sq Ft - 101.54 Sq M

Approx. Floor Area Including Restricted Heights

1109 Sq Ft - 103.03 Sq M

For Illustration Purposes Only - Not To Scale