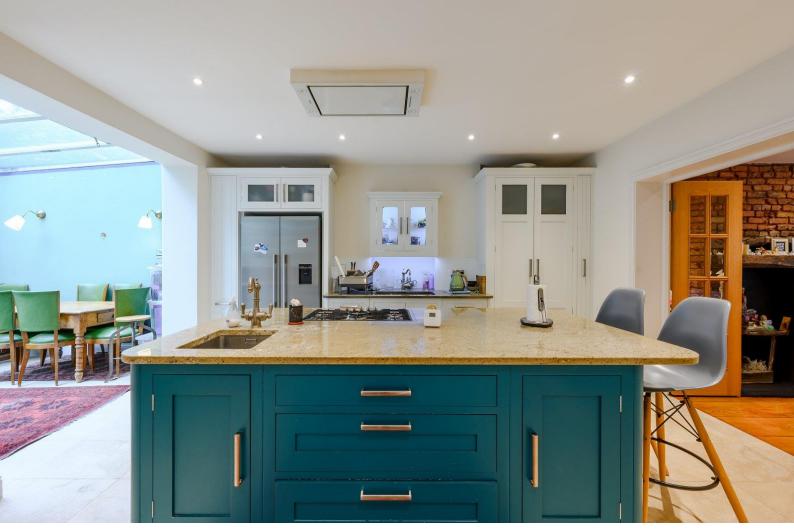

## South Villas

London, NW1

Asking Price £1,250,000

A charming two bedroom split level maisonette with its own private entrance situated in the Camden Square Conservation area. The property is well presented throughout and features a large kitchen & dining area leading to a conservatory opening up to a spacious private garden, a separate reception room, family bathroom and an additional shower room. Additional benefits include ample storage throughout and built in wardrobes in both bedrooms.