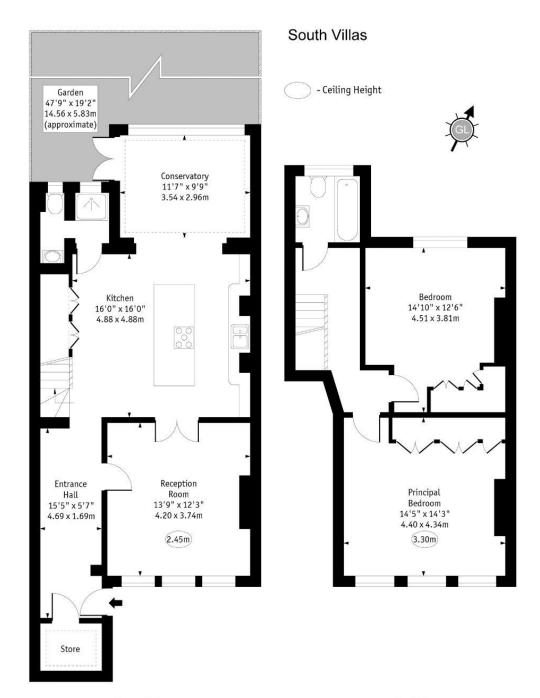

## Chestertons Camden & Kentish Town Sales

99-101 Parkway Camden London NW1 7PP camden@chestertons.co.uk 020 7267 2053 chestertons.co.uk

**Ground Floor** Gross Internal Area - 760 Sq Ft - 70.58 Sq M

First Floor Gross Internal Area - 517 Sq Ft - 48.02 Sq M

Approx Gross Internal Area 1263 Sq Ft - 117.27 Sq M Approx Gross Floor Area 1277 Sq Ft - 118.60 Sq M (Including Restricted Height Area)

Every attempt has been made to ensure the accuracy of the floor plan shown.

However, all measurements, fixtures, fittings, and data shown are approximate interpretations and for illustrative purposes only.

Measured according to the RICS IPMS 2. Not To Scale.

www.goldlens.co.uk

Ref. No. 027774EH