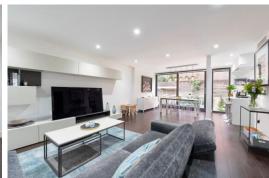

## Wiblin Mews London, NW5

Asking Price £1,800,000

Located in the desirable Wiblin Mews - this four-bedroom, four bathroom house epitomises modern luxury and convenience, just minutes from Hampstead Heath. This wonderful house boasts a contemporary design with clean lines, large windows, and a sleek façade. Features include a private garden accessible from the ground floor, as well as balconies on multiple levels. The lower ground floor offers a comfortable bedroom with an en-suite shower room, perfect for guests. This room also has direct access to a secluded patio area. A well-equipped utility room providing additional storage and laundry facilities. The family living space is on the ground floor. A stylish, fully fitted kitchen featuring high-end appliances, sleek cabinetry, and a central island, designed for both cooking and entertaining. Floor-to-ceiling windows, provide a seamless flow to the outdoor spaces. The living area opens onto a balcony that leads down to a private garden, ideal for outdoor dining and relaxation.