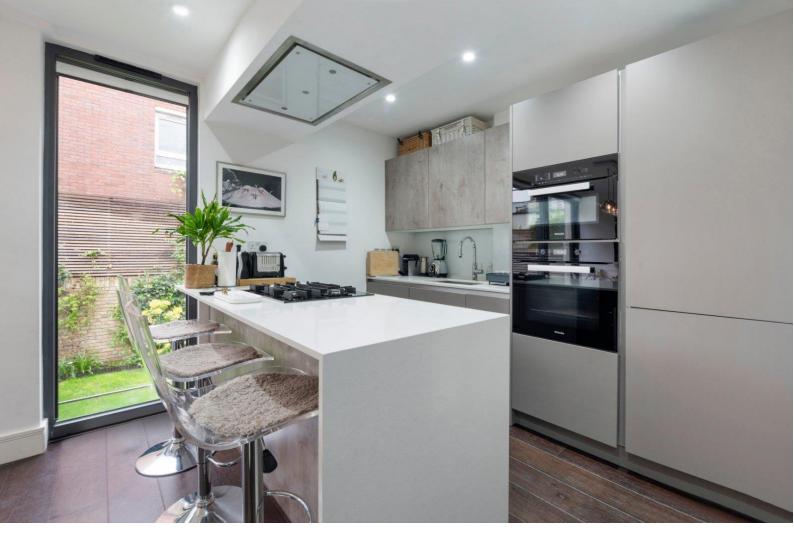

## Wiblin Mews London, NW5

Asking Price £1,800,000

Located in the desirable Wiblin Mews - this four-bedroom, four bathroom house epitomises modern luxury and convenience, just minutes from Hampstead Heath. This wonderful house boasts a contemporary design with clean lines, large windows, and a sleek façade. Features include a private garden accessible from the ground floor, as well as balconies on multiple levels. The lower ground floor offers a comfortable bedroom with an en-suite shower room, perfect for guests. This room also has direct access to a secluded patio area. A well-equipped utility room providing additional storage and laundry facilities. The family living space is on the ground floor. A stylish, fully fitted kitchen featuring high-end appliances, sleek cabinetry, and a central island, designed for both cooking and entertaining. Floor-to-ceiling windows, provide a seamless flow to the outdoor spaces. The living area opens onto a balcony that leads down to a private garden, ideal for outdoor dining and relaxation.