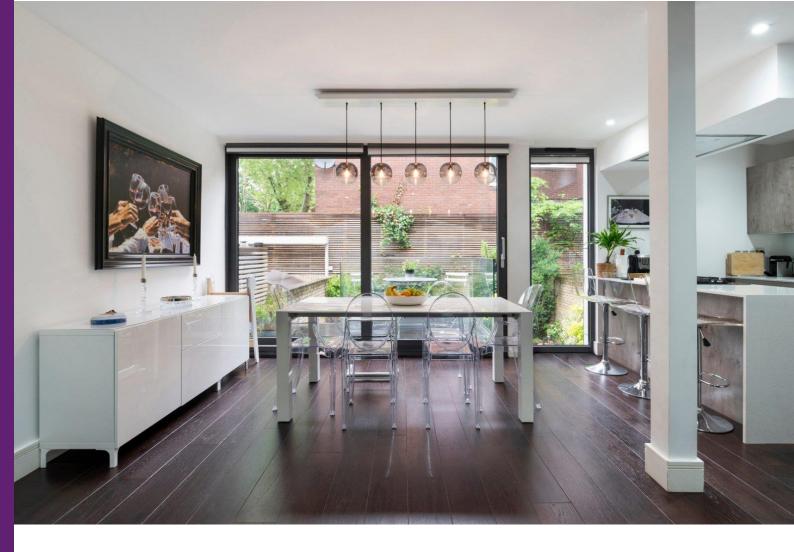

## Wiblin Mews London, NW5

Asking Price £1,800,000

Located in the desirable Wiblin Mews - this four-bedroom, four bathroom house epitomises modern luxury and convenience, just minutes from Hampstead Heath. This wonderful house boasts a contemporary design with clean lines, large windows, and a sleek façade. Features include a private garden accessible from the ground floor, as well as balconies on multiple levels. The lower ground floor offers a comfortable bedroom with an en-suite shower room, perfect for guests. This room also has direct access to a secluded patio area. A well-equipped utility room providing additional storage and laundry facilities. The family living space is on the ground floor. A stylish, fully fitted kitchen featuring high-end appliances, sleek cabinetry, and a central island, designed for both cooking and entertaining. Floor-to-ceiling windows, provide a seamless flow to the outdoor spaces. The living area opens onto a balcony that leads down to a private garden, ideal for outdoor dining and relaxation.