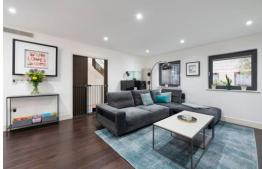

## Wiblin Mews London, NW5

Asking Price £1,800,000

Located in the desirable Wiblin Mews - this four-bedroom, four bathroom house epitomises modern luxury and convenience, just minutes from Hampstead Heath. This wonderful house boasts a contemporary design with clean lines, large windows, and a sleek façade. Features include a private garden accessible from the ground floor, as well as balconies on multiple levels. The lower ground floor offers a comfortable bedroom with an en-suite shower room, perfect for guests. This room also has direct access to a secluded patio area. A well-equipped utility room providing additional storage and laundry facilities. The family living space is on the ground floor. A stylish, fully fitted kitchen featuring high-end appliances, sleek cabinetry, and a central island, designed for both cooking and entertaining. Floor-to-ceiling windows, provide a seamless flow to the outdoor spaces. The living area opens onto a balcony that leads down to a private garden, ideal for outdoor dining and relaxation.