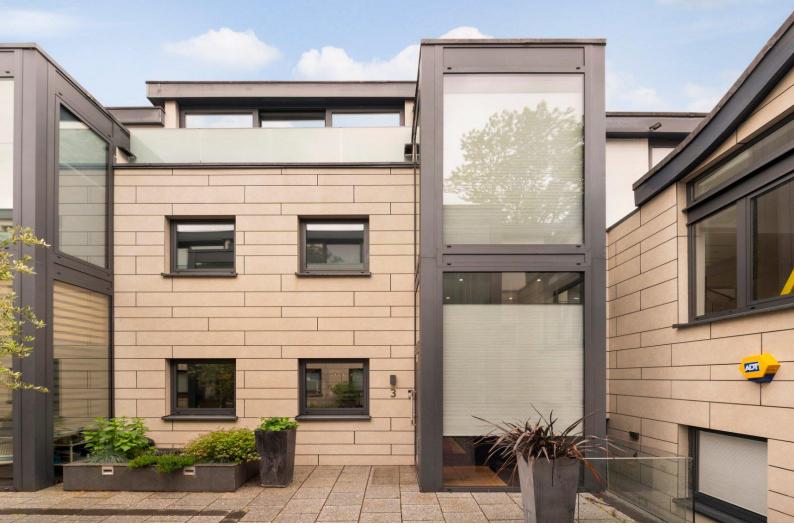

## Wiblin Mews London, NW5

Asking Price £1,800,000

Located in the desirable Wiblin Mews - this four-bedroom, four bathroom house epitomises modern luxury and convenience, just minutes from Hampstead Heath. This wonderful house boasts a contemporary design with clean lines, large windows, and a sleek façade. Features include a private garden accessible from the ground floor, as well as balconies on multiple levels. The lower ground floor offers a comfortable bedroom with an en-suite shower room, perfect for guests. This room also has direct access to a secluded patio area. A well-equipped utility room providing additional storage and laundry facilities. The family living space is on the ground floor. A stylish, fully fitted kitchen featuring high-end appliances, sleek cabinetry, and a central island, designed for both cooking and entertaining. Floor-to-ceiling windows, provide a seamless flow to the outdoor spaces. The living area opens onto a balcony that leads down to a private garden, ideal for outdoor dining and relaxation.

### London, NW5

- Four bedrooms
- Secure gated development
- Chain-free
- Garden and balconies
- Allocated underground parking
- Close to Hampstead Heath

On the first floor two double bedrooms with both en-suite shower rooms. The landing area thoughtfully designed as a study space, perfect for a home office or reading nook. On the top floor is a luxurious master suite with expansive floor-to-ceiling windows that flood the room with natural light. It features a well-appointed en-suite bathroom and a private balcony. The house is situated within a gated development, ensuring a high level of security and peace of mind for residents. It has the added benefit of secure underground parking and secure underground storage. Chain-free. Located in the sought-after NW5 area, known for its excellent schools, parks, and vibrant community atmosphere. Just minutes away from the beautiful Hampstead Heath, offering vast green spaces, walking trails, and recreational activities.