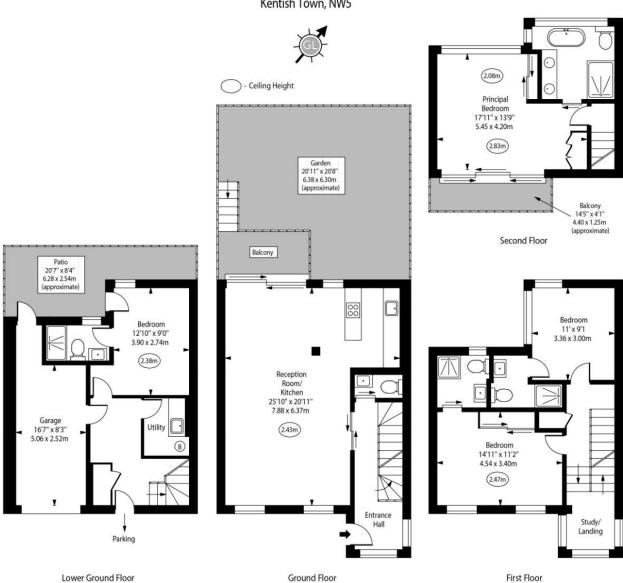

### Wiblin Mews, Kentish Town, NW5

Approx Gross Internal Area 1870 Sq Ft - 173.72 Sq M (Including Garage)

> For Illustration Purposes Only - Not To Scale www.goldlens.co.uk Ref. No. 023962J