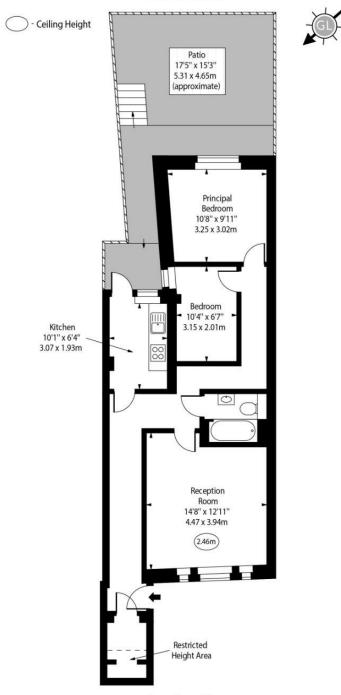

## **Davenant Road**

Lower Ground Floor Gross Internal Area - 685 Sq Ft - 63.64 Sq M

Approx Gross Internal Area 672 Sq Ft - 62.43 Sq M

Approx. Floor Area Including Restricted Heights 685 Sq Ft - 63.64 Sq M

For Illustration Purposes Only - Not To Scale www.goldlens.co.uk Ref. No. 027323K