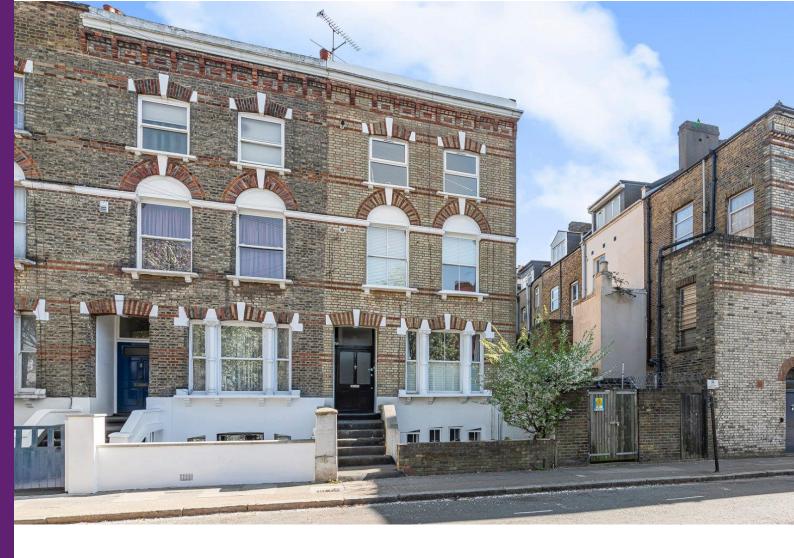

## Davenant Road London, N19

Asking Price £500,000

A two bedroom garden flat located moments away from Whittington Park and just a short walk to Archway Underground Station. The property comprises a private entrance, modern kitchen and bathroom, hardwood floors throughout, a sunny decked garden and bay-fronted reception room.

## Davenant Road

London, N19

- Two bedroom apartment
- Private entrance
- Decked garden
- Excellent location
- Share of freehold

The property is conveniently located on one of Archway's sought after roads, close to local shops and amenities and within easy access of Camden, King's Cross, The City & West End.