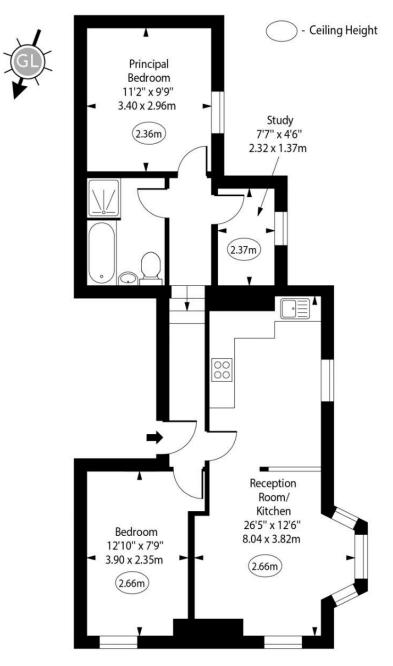

## Cardwell Road

First Floor Gross Internal Area - 646 Sq Ft - 60.01 Sq M

Approx Gross Internal Area 646 Sq Ft - 60.01 Sq M

For Illustration Purposes Only - Not To Scale www.goldlens.co.uk Ref. No. 027120R