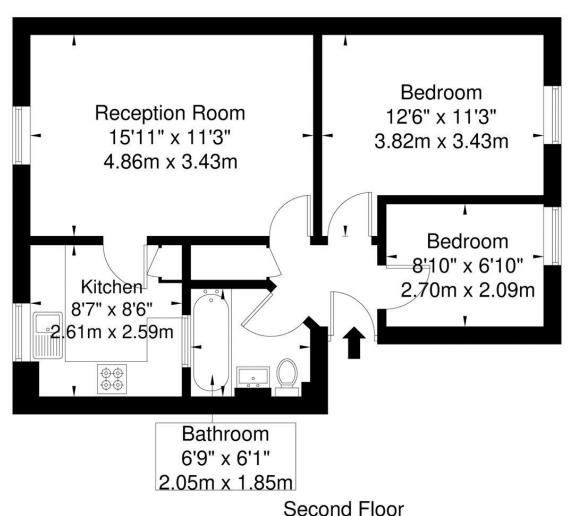

#### **Barker Drive NW1 0JZ**

Approx. Gross Internal Area = 49.7 sq m / 534 sq ft

Ref Copyright THEBLÉUPLAN

Disclaimer: Floor plan measurements are approximate and are for illustrative purposes only While we do not doubt the floor plan accuracy and completeness, you or your advisors should conduct a careful, independent investigation of the property in respect of monetary valuation