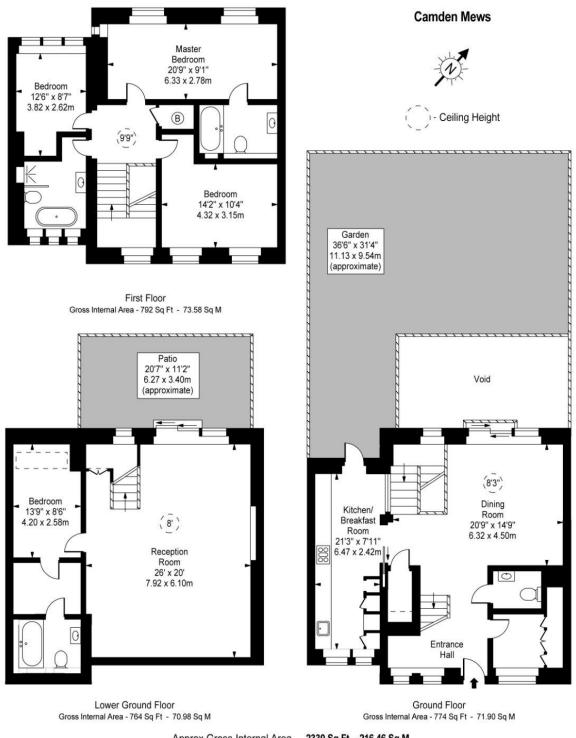

## Camden Mews London, NW1

Guide Price £2,350,000

A stunning four bedroom family home located within the sought after Camden Mews and moments from the Camden School for Girls. Designed to a high standard, it offers a bright, smart and stylish interior. Laterally spread over three floors - Accommodation consists of four bedrooms, three bathrooms, two receptions, a good sized garden and a separate patio area. Furthermore, there is a sperate WC, utility area, and ample storage. Being sold chain-free.

## **Camden Mews** London, NW1

- Very stylish interior Four bedrooms •
- •
- Three bathrooms •
- Two receptions •
- Chain-free •
- Garden and patio •

Camden Mews, situated in the Camden Square Conservation area, is a desirable, charming cobbled street centrally located with good access to the many amenities of Camden, Kings Cross and Kentish Town with the delights of Hampstead Heath and Regents Park close to hand. Camden School for Girls is a short walk away.

## Chestertons Camden & Kentish Town Sales

99-101 Parkway Camden London NW1 7PP camden@chestertons.co.uk 020 7267 2053 chestertons.co.uk

Approx Gross Internal Area 2330 Sq Ft - 216.46 Sq M For Illustration Purposes Only - Not To Scale www.goldlens.co.uk Ref. No. 014372AG