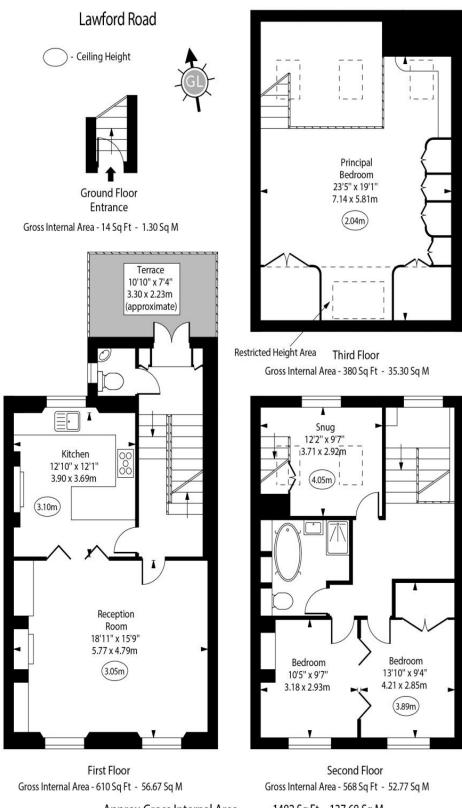

## Chestertons Camden & Kentish Town Sales

99-101 Parkway Camden London NW1 7PP camden@chestertons.co.uk 020 7267 2053 chestertons.co.uk

Approx Gross Internal Area

1482 Sq Ft - 137.68 Sq M

Approx. Floor Area Including Restricted Heights 1572 Sq Ft - 146.04 Sq M

(Including Eaves Storage) (Excluding Void)

For Illustration Purposes Only - Not To Scale www.goldlens.co.uk Ref. No. 026388R