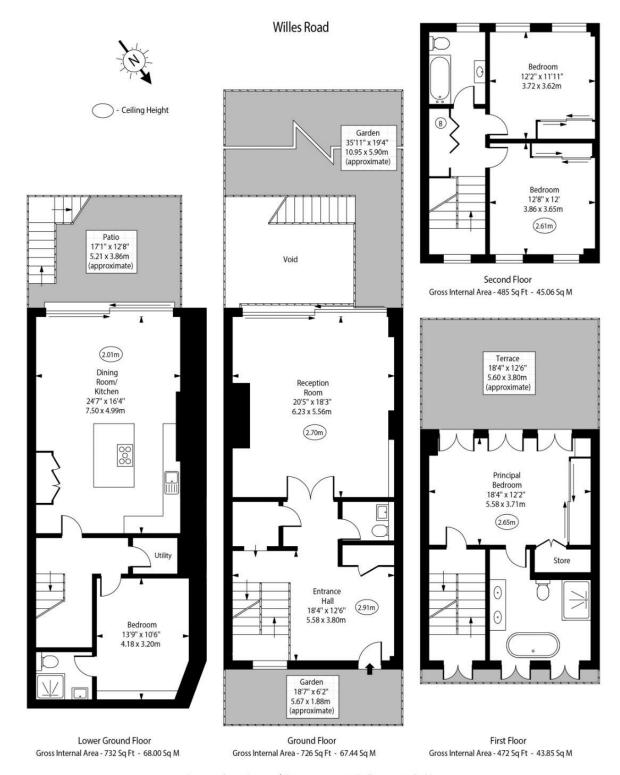

## Willes Road London, NW5

Asking Price £2,250,000

This charming, contemporary freehold home boasts generously proportioned living spaces, an abundance of natural light and a high quality finish throughout. Entering on the ground floor, you're met by a welcoming entrance hall that sets the tone for the home's inviting atmosphere. A bright reception room is a standout feature, with expansive sliding doors that open onto a grassed garden, flooding the space with natural light. A guest W/C and ample storage complete this floor. Downstairs, the lower ground boasts a spacious kitchen and dining area featuring sleek finishes & integrated modern appliances. Similar to upstairs, large sliding doors lead out onto a private patio garden. Thoughtfully designed stairs connect the patio area to the grassed garden above, creating a seamless flow between both spaces. The fourth bedroom is also located on this floor which doubles as a TV room or snug, perfect for relaxing or entertaining.

## London, NW5

- Excellent Location
- Four Bedrooms
- Prime Road
- Great Condition
- Chain Free

The first floor is entirely devoted to the principal bedroom suite and features built-in wardrobes, a luxurious ensuite bathroom complete with his and hers sinks, a freestanding bath, and a walk-in shower. Additionally, there is the added feature of a large private patio – the ideal spot for a quiet coffee or evening drink. The top floor features two additional well-proportioned double bedrooms and a stylish family bathroom. Willes Road is a prime Kentish Town address in easy reach of the amenities, bars, shops and restaurants of Kentish Town and Camden Town. The Collège Français Bilingue de Londres is at the end of the road and there are other excellent schools nearby. Transport is easy with numerous bus links on your doorstep as well as good access to both stations.

## Chestertons Camden & Kentish Town Sales

99-101 Parkway Camden London NW1 7PP camden@chestertons.co.uk 020 7267 2053 chestertons.co.uk

Approx Gross Internal Area 2415 Sq Ft - 224.35 Sq M
For Illustration Purposes Only - Not To Scale