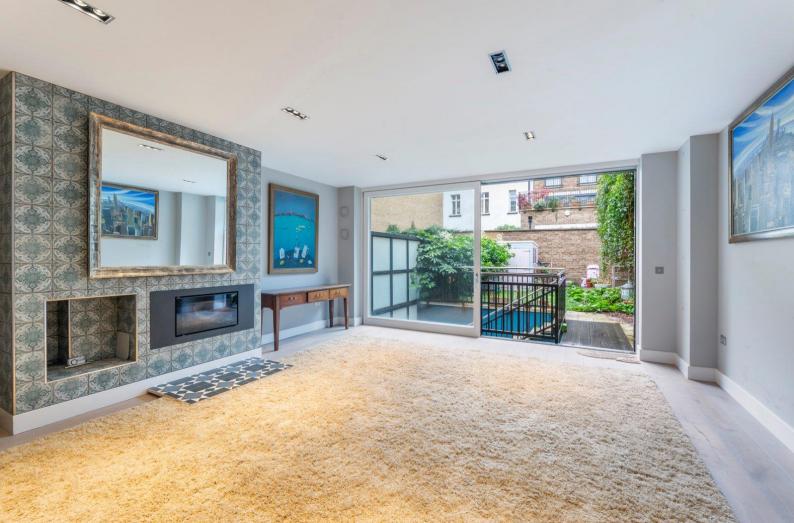

## Willes Road London, NW5

Asking Price £2,250,000

This charming, contemporary freehold home boasts generously proportioned living spaces, an abundance of natural light and a high quality finish throughout. Entering on the ground floor, you're met by a welcoming entrance hall that sets the tone for the home's inviting atmosphere. A bright reception room is a standout feature, with expansive sliding doors that open onto a grassed garden, flooding the space with natural light. A guest W/C and ample storage complete this floor. Downstairs, the lower ground boasts a spacious kitchen and dining area featuring sleek finishes & integrated modern appliances. Similar to upstairs, large sliding doors lead out onto a private patio garden. Thoughtfully designed stairs connect the patio area to the grassed garden above, creating a seamless flow between both spaces. The fourth bedroom is also located on this floor which doubles as a TV room or snug, perfect for relaxing or entertaining.