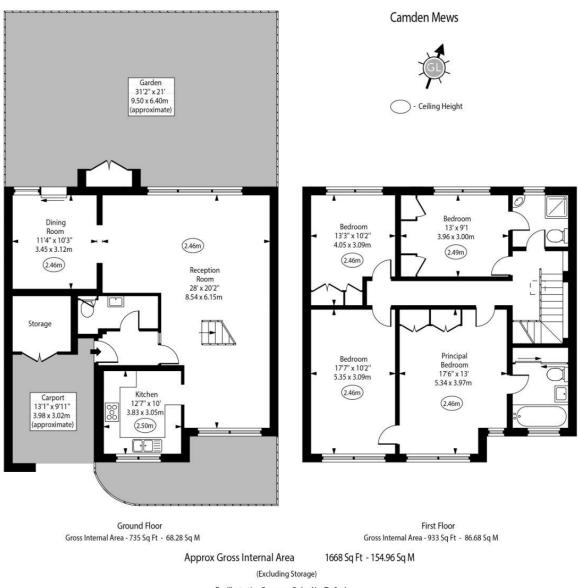

## Camden Mews London, NW1

Asking Price £1,650,000

Located on the second longest mews in London sits this spacious, four double bedroom mews house benefitting from off street parking, a front garden and a large courtyard garden to the rear.Spanning approximately 1668 sq. ft over two floors, the property has been modernised and maintained by the current owners whilst retaining many of its original features. The ground floor is a large, open plan area that comprises a bright, L-shaped living space, dining room and spacious lounge all featuring original parquet floors. There is a separate U-shaped kitchen looking out onto the Mews. Original aluminium sliding doors provide access to a spacious secluded courtyard garden, via the dining room. There is also a guest W/C.

## Camden Mews London, NW1

- Four Double Bedrooms
- Off Street Parking
- Excellent Location
- Large Courtyard Garden
- Lateral Living

Upstairs, there are four double bedrooms, three of which feature built-in storage and a family bathroom. The principal bedroom benefits from an ensuite bathroom, whilst the main family athroom can also be accessed via bedroom two. Additional features include a carport and ample storage both internally & externally. Camden Mews, situated in the Camden Square Conservation area, is a desirable, charming cobbled street centrally located with good access to the many amenities of Camden, Kings Cross and Kentish Town with the delights of Hampstead Heath and Regents Park close to hand. Camden School for Girls is a short walk away.