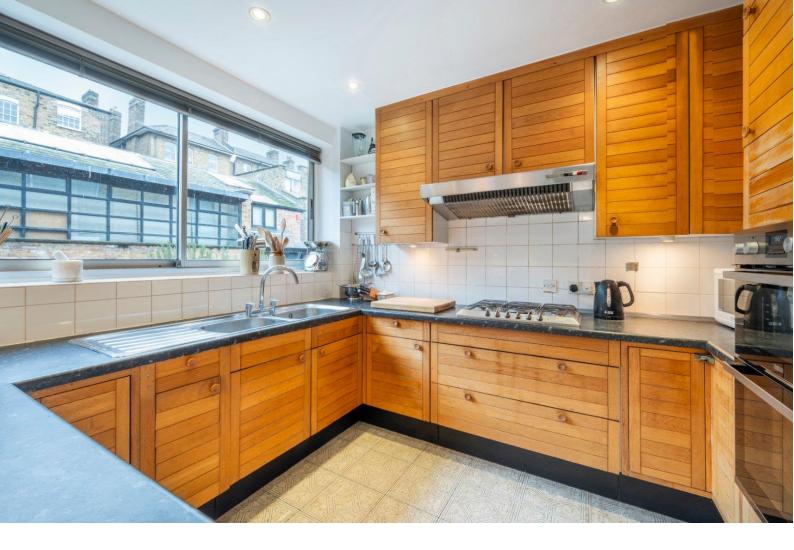

## Camden Mews London, NW1

Asking Price £1,650,000

Located on the second longest mews in London sits this spacious, four double bedroom mews house benefitting from off street parking, a front garden and a large courtyard garden to the rear.Spanning approximately 1668 sq. ft over two floors, the property has been modernised and maintained by the current owners whilst retaining many of its original features. The ground floor is a large, open plan area that comprises a bright, L-shaped living space, dining room and spacious lounge all featuring original parquet floors. There is a separate U-shaped kitchen looking out onto the Mews. Original aluminium sliding doors provide access to a spacious secluded courtyard garden, via the dining room. There is also a guest W/C.