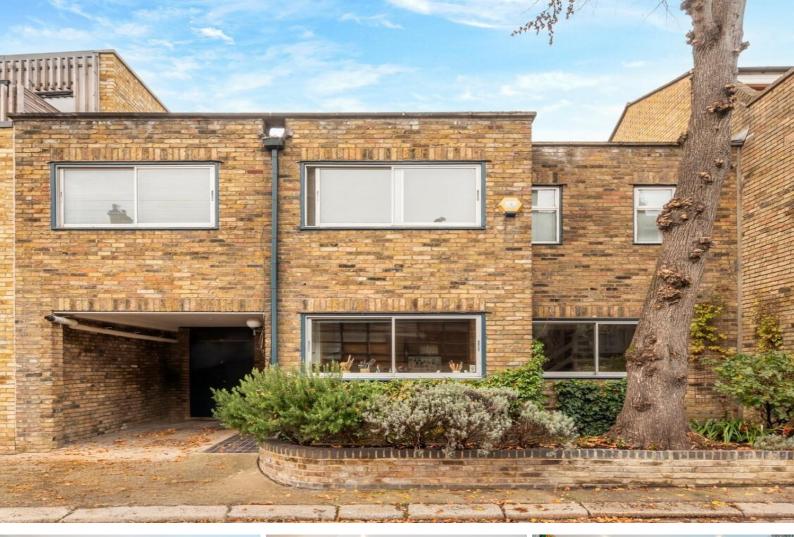

## Camden Mews London, NW1

Asking Price £1,650,000

Located on the second longest mews in London sits this spacious, four double bedroom mews house benefitting from off street parking, a front garden and a large courtyard garden to the rear.Spanning approximately 1668 sq. ft over two floors, the property has been modernised and maintained by the current owners whilst retaining many of its original features. The ground floor is a large, open plan area that comprises a bright, L-shaped living space, dining room and spacious lounge all featuring original parquet floors. There is a separate U-shaped kitchen looking out onto the Mews. Original aluminium sliding doors provide access to a spacious secluded courtyard garden, via the dining room. There is also a guest W/C.

## Camden Mews London, NW1

- Four Double Bedrooms
- Off Street Parking
- Excellent Location
- Large Courtyard Garden
- Lateral Living

Upstairs, there are four double bedrooms, three of which feature built-in storage and a family bathroom. The principal bedroom benefits from an ensuite bathroom, whilst the main family athroom can also be accessed via bedroom two. Additional features include a carport and ample storage both internally & externally. Camden Mews, situated in the Camden Square Conservation area, is a desirable, charming cobbled street centrally located with good access to the many amenities of Camden, Kings Cross and Kentish Town with the delights of Hampstead Heath and Regents Park close to hand. Camden School for Girls is a short walk away.