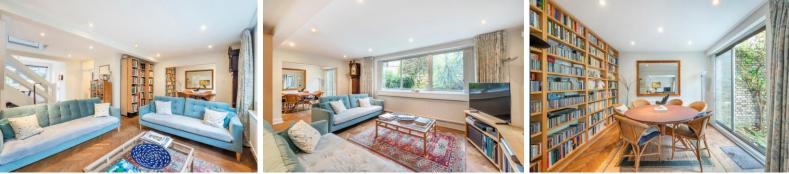

## Camden Mews London, NW1

Asking Price £1,650,000

Located on the second longest mews in London sits this spacious, four double bedroom mews house benefitting from off street parking, a front garden and a large courtyard garden to the rear.Spanning approximately 1668 sq. ft over two floors, the property has been modernised and maintained by the current owners whilst retaining many of its original features. The ground floor is a large, open plan area that comprises a bright, L-shaped living space, dining room and spacious lounge all featuring original parquet floors. There is a separate U-shaped kitchen looking out onto the Mews. Original aluminium sliding doors provide access to a spacious secluded courtyard garden, via the dining room. There is also a guest W/C.

## Camden Mews London, NW1

- Four Double Bedrooms
- Off Street Parking
- Excellent Location
- Large Courtyard Garden
- Lateral Living

Upstairs, there are four double bedrooms, three of which feature built-in storage and a family bathroom. The principal bedroom benefits from an ensuite bathroom, whilst the main family athroom can also be accessed via bedroom two. Additional features include a carport and ample storage both internally & externally. Camden Mews, situated in the Camden Square Conservation area, is a desirable, charming cobbled street centrally located with good access to the many amenities of Camden, Kings Cross and Kentish Town with the delights of Hampstead Heath and Regents Park close to hand. Camden School for Girls is a short walk away.