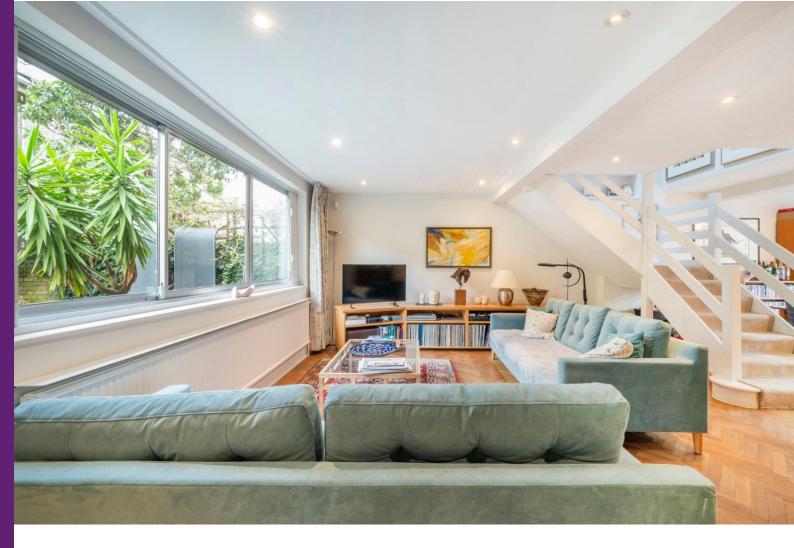

## Camden Mews London, NW1

Asking Price £1,650,000

Located on the second longest mews in London sits this spacious, four double bedroom mews house benefitting from off street parking, a front garden and a large courtyard garden to the rear.Spanning approximately 1668 sq. ft over two floors, the property has been modernised and maintained by the current owners whilst retaining many of its original features. The ground floor is a large, open plan area that comprises a bright, L-shaped living space, dining room and spacious lounge all featuring original parquet floors. There is a separate U-shaped kitchen looking out onto the Mews. Original aluminium sliding doors provide access to a spacious secluded courtyard garden, via the dining room. There is also a guest W/C.

## Camden Mews London, NW1

- Four Double Bedrooms
- Off Street Parking
- Excellent Location
- Large Courtyard Garden
- Lateral Living

Upstairs, there are four double bedrooms, three of which feature built-in storage and a family bathroom. The principal bedroom benefits from an ensuite bathroom, whilst the main family athroom can also be accessed via bedroom two. Additional features include a carport and ample storage both internally & externally. Camden Mews, situated in the Camden Square Conservation area, is a desirable, charming cobbled street centrally located with good access to the many amenities of Camden, Kings Cross and Kentish Town with the delights of Hampstead Heath and Regents Park close to hand. Camden School for Girls is a short walk away.