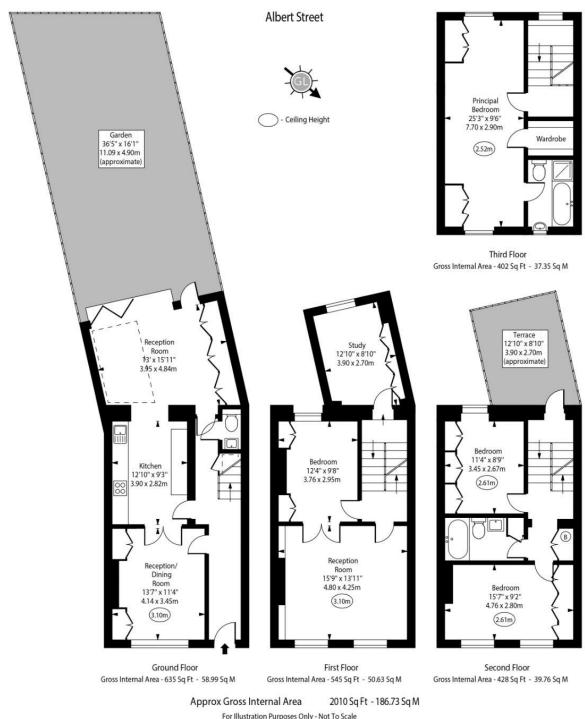

## Albert Street London, NW1

Asking Price £2,500,000

Situated on one of Camden's premier roads is this wonderful four bedroom Grade II Listed family home. Boasting in excess of 2000squ ft over four floors, this stylish house offers generously proportioned rooms throughout, a good layout and a southerly facing garden and roof terrace. Accommodation comprises of three receptions, kitchen, four bedrooms plus study, two bathrooms, WC and ample storage. Being sold chain-free.

## Albert Street

London, NW1

- Period house
- Four bedrooms
- Two bathrooms
- Two receptions
- Playroom/morning room
- Roof terrace and garden (south-facing)
- Chain-free

Albert Street is considered to be one of the best roads in Camden. It's perfectly located for the extensive local amenities and within close proximity to both Camden Town and Mornington Crescent Underground stations. The green open spaces of Regents Park are also nearby.