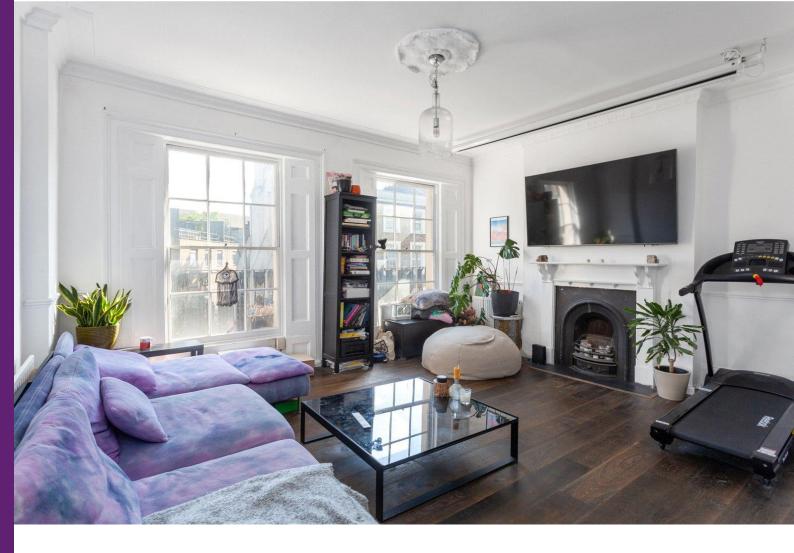

## **Royal College Street**

London, NW1

Asking Price £675,000

A bright and spacious upper maisonette converted from the top two floors of an elegant period house ideally located within walking distance of Camden Town and Kings Cross/ St Pancras' multiple transport facilities and moments from Camden overground. Large fully fitted kitchen diner with underfloor heating. Two double bedrooms. High quality Swedish bathroom with underfloor heating. Plenty of period features. Excellent storage. Gas centrally heated. Chain free.

## Royal College Street London, NW1

- Good location
- Chain-free
- 841 Square feet
- Two double bedrooms
- Spacious reception with high ceilings

Access to the Regents Canal leading to Granary Square and the newly refurbished Coal Drops Yard is across the road. In the catchment area for Camden School for Girls.