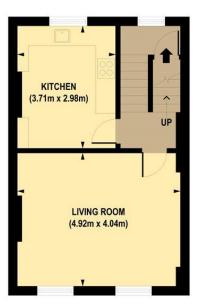

## Chestertons Camden & Kentish Town Sales 99-101 Parkway Camden London NW1 7PP

NW1 7PP sales.camden@chestertons.co.uk 020 7267 2053 chestertons.co.uk

SECOND FLOOR GROSS INTERNAL FLOOR AREA 428 SQ FT

FIRST FLOOR GROSS INTERNAL FLOOR AREA 413 SQ FT

## APPROX. GROSS INTERNAL FLOOR AREA 841 sq. ft / 78.10 sq. m

Floorplan is for illustrative purposes only and is not to scale. Every attempt has been made to ensure the accuracy of the floorplan shown, however all measurements, fixtures, fittings and data shown are an approximate interpretation for illustrative purposes only. Liability for errors, omissions or mis-statement through negligence or otherwise is hereby excluded.