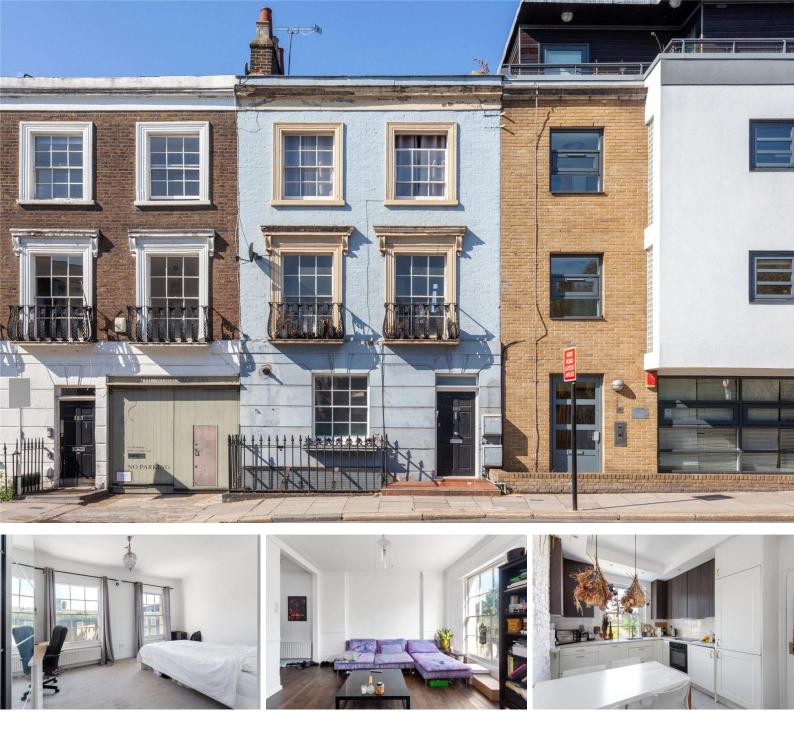

## **Royal College Street**

London, NW1

Asking Price £675,000

A bright and spacious upper maisonette converted from the top two floors of an elegant period house ideally located within walking distance of Camden Town and Kings Cross/ St Pancras' multiple transport facilities and moments from Camden overground. Large fully fitted kitchen diner with underfloor heating. Two double bedrooms. High quality Swedish bathroom with underfloor heating. Plenty of period features. Excellent storage. Gas centrally heated. Chain free.

## Royal College Street London, NW1

- Good location
- Chain-free
- 841 Square feet
- Two double bedrooms
- Spacious reception with high ceilings

Access to the Regents Canal leading to Granary Square and the newly refurbished Coal Drops Yard is across the road. In the catchment area for Camden School for Girls.