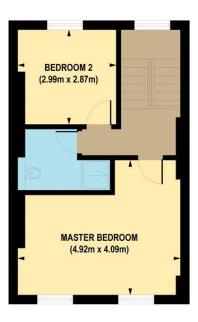

## Chestertons Camden & Kentish Town Sales 99-101 Parkway Camden London NW1 7PP

NW1 7PP sales.camden@chestertons.co.uk 020 7267 2053 chestertons.co.uk

SECOND FLOOR GROSS INTERNAL FLOOR AREA 428 SQ FT

FIRST FLOOR GROSS INTERNAL FLOOR AREA 413 SQ FT

## APPROX. GROSS INTERNAL FLOOR AREA 841 sq. ft / 78.10 sq. m

Floorplan is for illustrative purposes only and is not to scale. Every attempt has been made to ensure the accuracy of the floorplan shown, however all measurements, fixtures, fittings and data shown are an approximate interpretation for illustrative purposes only. Liability for errors, omissions or mis-statement through negligence or otherwise is hereby excluded.