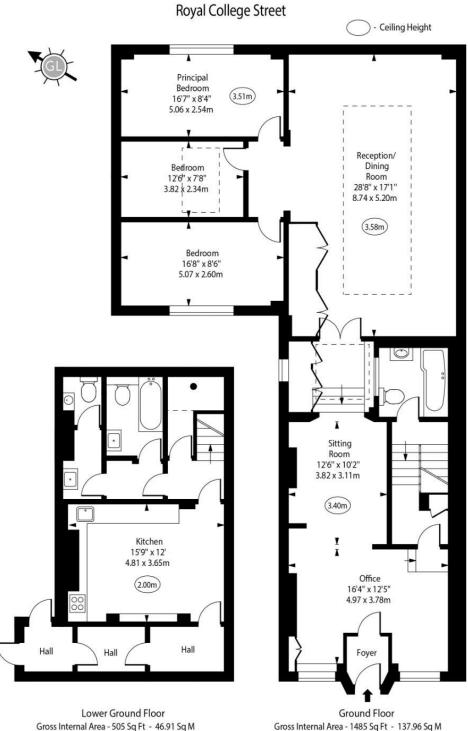

## Chestertons Camden & Kentish Town Sales

99-101 Parkway Camden London

NW1 7PP

camden@chestertons.co.uk

020 7267 2053

chestertons.co.uk

Approx Gross Internal Area

Gross Internal Area - 1485 Sq Ft - 137.96 Sq M

1990 Sq Ft - 184.87 Sq M

(Including Hall Area)

For Illustration Purposes Only - Not To Scale www.goldlens.co.uk Ref. No. 025133J