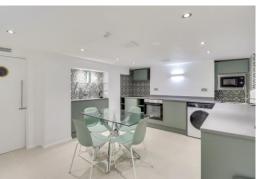

## Royal College Street London, NW1

Guide Price £1,500,000

A unique duplex apartment, offering just over 2,000 sq. ft of versatile living space. Boasting its own private entrance, the property combines modern comfort with expansive living areas, perfect for both family life and entertaining. The ground floor features an office or entertaining space that seamlessly leads into a cosy sitting room, a spacious reception and dining room, three generously sized double bedrooms and a stylish family bathroom. The lower ground level comprises of a large eat-in kitchen and a bathroom adding convenience and functionality to the space. Additionally, there is ample storage throughout.