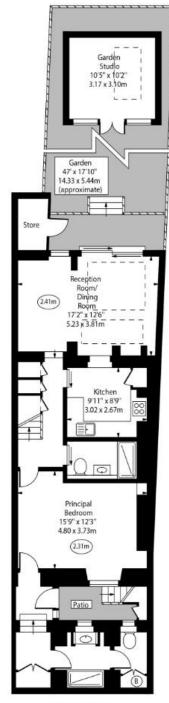

#### Mornington Terrace

- Ceiling Height

Lower Ground Floor Gross Internal Area - 876 Sq Ft - 81.38 Sq M Ground Floor Gross Internal Area - 430 Sq Ft - 39.95 Sq M

Approx. Floor Area Including Restricted Heights 1306 Sq Ft - 121.33 Sq M

(Excluding Garden Studio)

Approx. Floor Area Including Restricted Heights 1411 Sq Ft - 131.08 Sq M

(Including Garden Studio) For Illustration Purposes Only - Not To Scale www.goldlens.co.uk Ref. No. 024069E