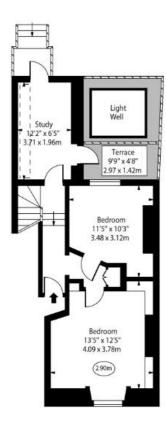

#### Mornington Terrace

- Ceiling Height

Lower Ground Floor Gross Internal Area - 876 Sq Ft - 81.38 Sq M Ground Floor Gross Internal Area - 430 Sq Ft - 39.95 Sq M

Approx. Floor Area Including Restricted Heights 1306 Sq Ft - 121.33 Sq M

(Excluding Garden Studio)

Approx. Floor Area Including Restricted Heights 1411 Sq Ft - 131.08 Sq M

(Including Garden Studio) For Illustration Purposes Only - Not To Scale www.goldlens.co.uk Ref. No. 024069E