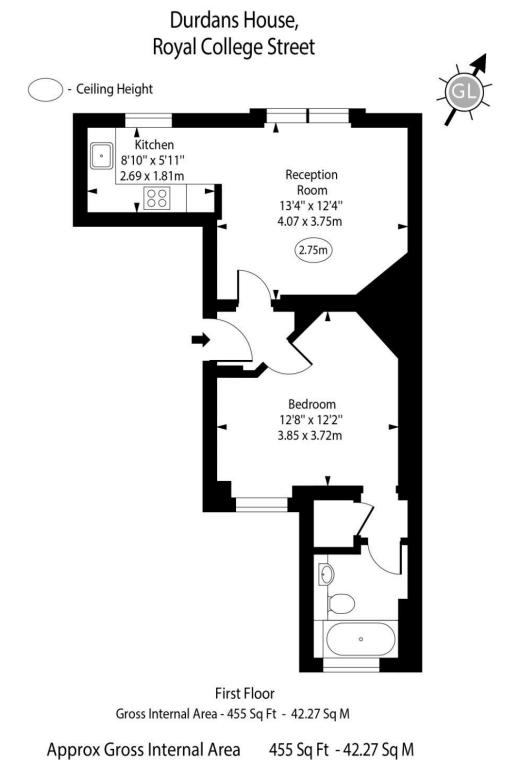

## Durdans House

Royal College Street, NW1

Asking Price £385,000

This beautifully designed 1-bedroom apartment features a bright and inviting living space, perfect for those seeking both style and comfort, a spacious and separate kitchen, ideal for cooking and entertaining and a modern bathroom. This home is a true gem, combining modern design with a cozy atmosphere. Additional benefits include a communal garden featured around a central courtyard ample storage.

## **Durdans House** Royal College Street, NW1

- Beautifully Designed
- Excellent Location
- Communal Gardens
- 1 Double Bedroom
- Bright & Spacious

Located on the borders of Kentish and Camden Town, this fantastic apartment is on the doorstep of both of these engaging and vibrant areas along with the more relaxed charms of Primrose Hill, Hampstead and Kings Cross. The Superb transport link of Kentish Town Northern line Underground and Camden Road Overground are close by offering speedy connections to The City and the West End