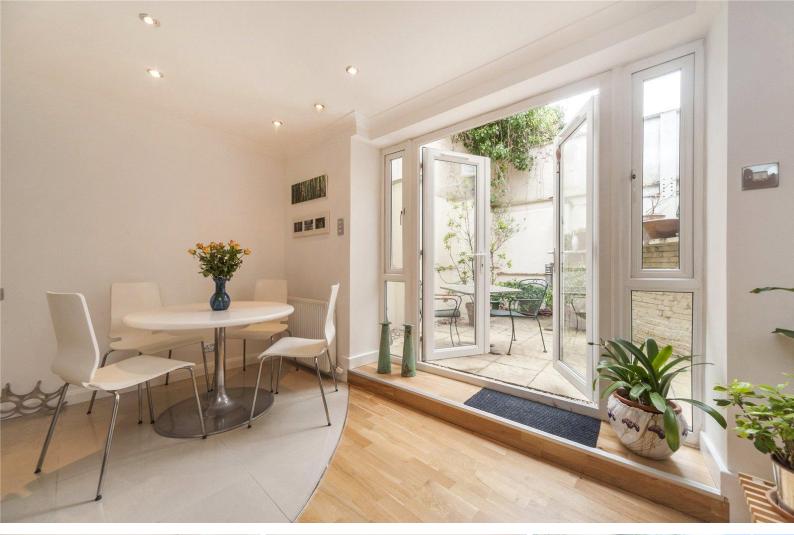

## Holmes Road

Kentish Town, NW5

Asking Price £800,000

The property sits discretely on the street and has no other properties above or below. Entering through your own private entrance you are met with a bright and spacious hallway, leading to two double bedrooms, the principal benefitting from an ensuite shower room. There is also a sleek main bathroom. Downstairs features a thoughtfully designed reception room that seamlessly connects to the kitchen, which is finished in white and highlighted with striking feature tiling. The kitchen includes integrated appliances and an island. The room opens to a paved garden through double French doors, offering a sense of privacy. Additionally, there is separate storage and a utility room discreetly tucked away, along with extra storage space beneath the stairs.