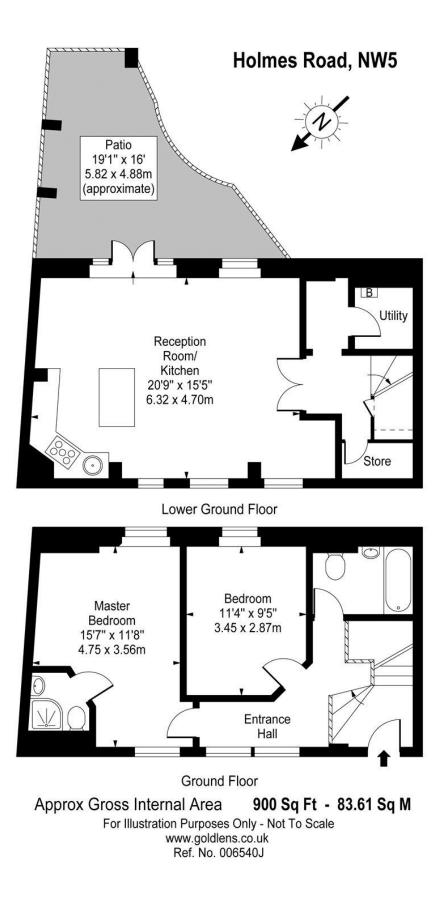

## Holmes Road

Kentish Town, NW5

Asking Price £800,000

The property sits discretely on the street and has no other properties above or below. Entering through your own private entrance you are met with a bright and spacious hallway, leading to two double bedrooms, the principal benefitting from an ensuite shower room. There is also a sleek main bathroom. Downstairs features a thoughtfully designed reception room that seamlessly connects to the kitchen, which is finished in white and highlighted with striking feature tiling. The kitchen includes integrated appliances and an island. The room opens to a paved garden through double French doors, offering a sense of privacy. Additionally, there is separate storage and a utility room discreetly tucked away, along with extra storage space beneath the stairs.

## Kentish Town, NW5

- • Spacious Maisonette with Own Front Door
- • Two Bedrooms, Two Bathrooms
- • Open Plan Reception Room
- • Paved Garden
- • Great Storage
- Exceptional Location

This much loved home has been well maintained by the current owner and is in good order throughout. It is a truly unique property with a well thought out and practical layout providing great space and value.