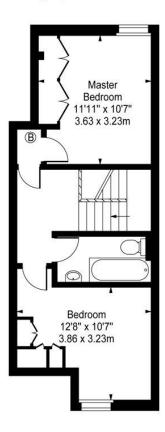

### Camden Road

Ground Floor First Floor
Gross Internal Area - 398 Sq Ft - 36.97 Sq M Gross Internal Area - 390 Sq Ft - 36.23 Sq M

Approx Gross Internal Area 788 Sq Ft - 73.20 Sq M

For Illustration Purposes Only - Not To Scale www.goldlens.co.uk Ref. No. 008873M