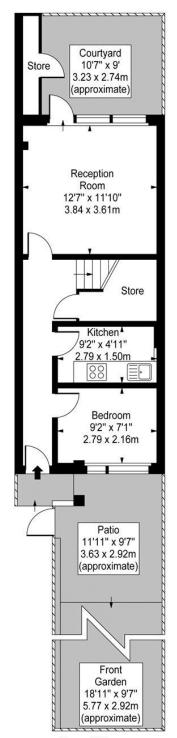

### Camden Road

Ground Floor First Floor
Gross Internal Area - 398 Sq Ft - 36.97 Sq M Gross Internal Area - 390 Sq Ft - 36.23 Sq M

Approx Gross Internal Area 788 Sq Ft - 73.20 Sq M

For Illustration Purposes Only - Not To Scale www.goldlens.co.uk Ref. No. 008873M