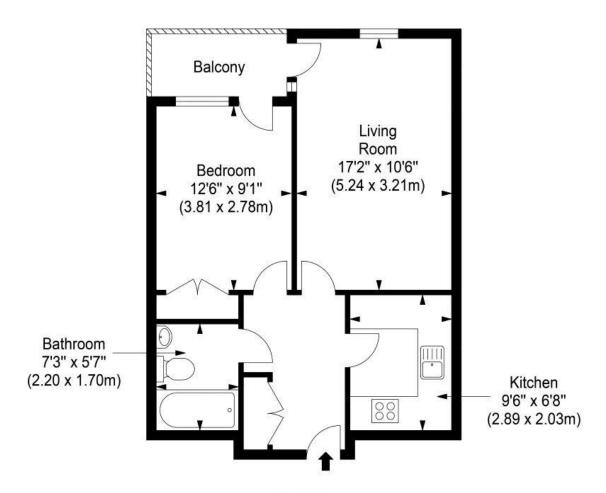

## Somerston House, St Pancras Way, NW1 0NY

Approx. Gross Internal Area 495 sq ft - 45.99 sq m

First Floor

ef Copyright THEBLÉUPLAN

Disclaimer: Floor plan measurements are approximate and are for illustrative purposes only While we do not doubt the floor plan accuracy and completeness, you or your advisors should conduct a careful, independent investigation of the property in respect of monetary valuation