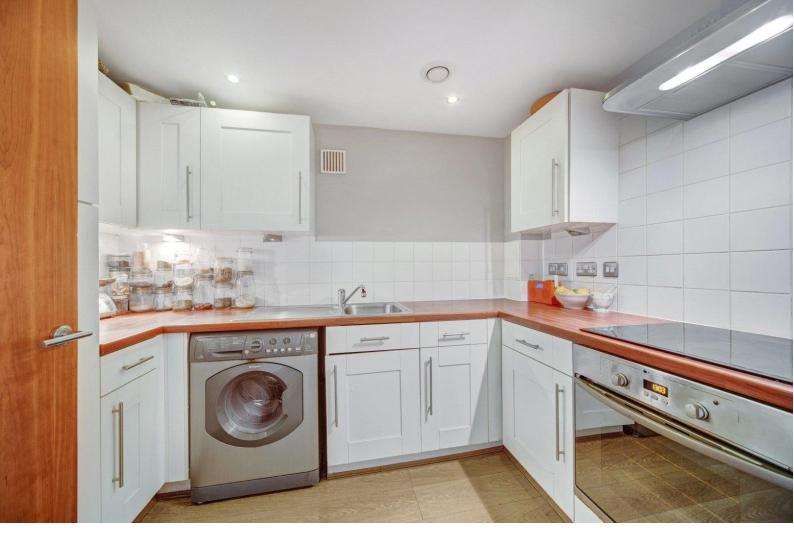

### **Somerston House**

St. Pancras Way, NW1

Asking Price £415,000

A spacious one bedroom apartment located on the first floor of a contemporary canal-side building. The property features a separate reception room flooded with natural light, a large modern kitchen, a well-proportioned bedroom featuring built-in wardrobes and a family bathroom. There is also the added benefit of a balcony accessible from both the reception room and the bedroom.

## St. Pancras Way, NW1

- Canal views
- 1 Bedroom
- Private balcony
- Chain-free
- Modern kitchen
- Excellent location

The property is situated close to the canal which allows a pleasant walk to Kings Cross, whilst the amenities of Camden Town are on your doorstep. These include excellent transport links and a fantastic selection of bars, cafes and restaurants