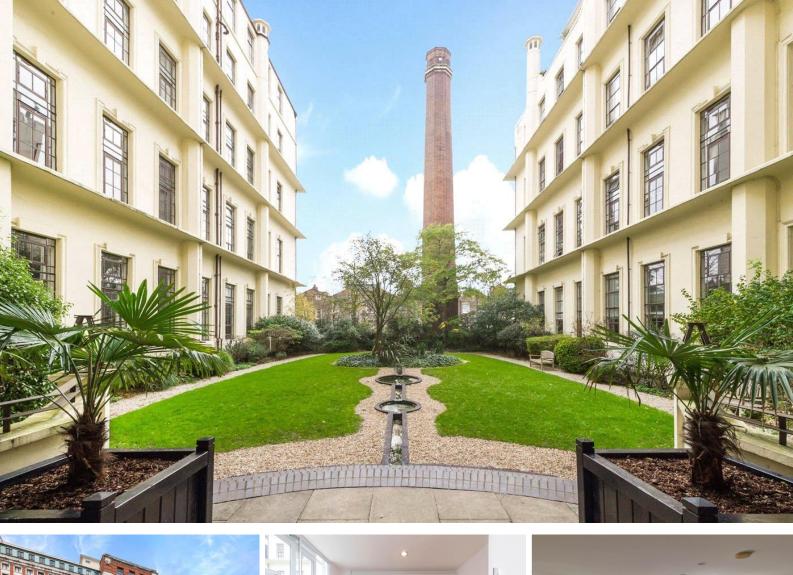

The building itself offers a gymnasium, steam room, sauna, roof terrace, 24 hour concierge and well kept, landscaped communal gardens. Ideally located for the excellent shopping entertainment and transport links with a choice of Holloway Road (Piccadilly Line) Finsbury Park (Victoria Line/National rail) and Archway Station (Northern Line) underground stations. The property is available chain free.