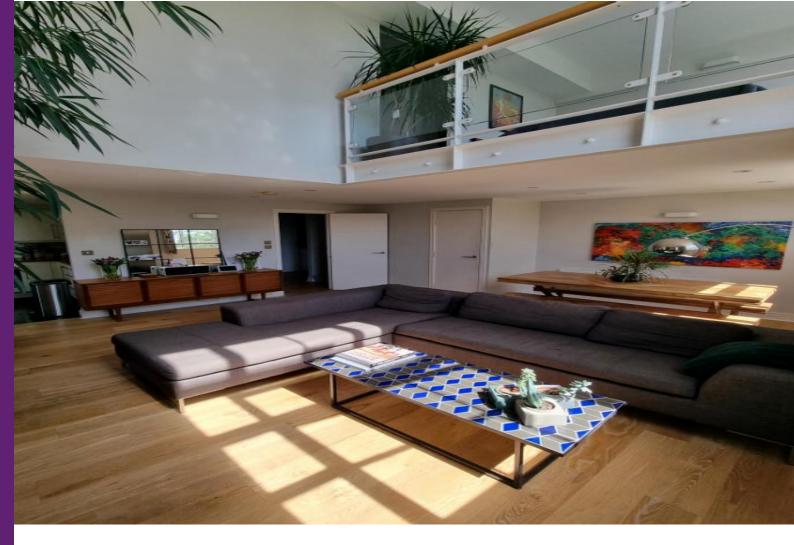

## The Beaux Arts Building Manor Gardens, N7

Asking Price £625,000

A stylish two bedroom split level loft style apartment set on the first floor of this landmark portered building. The apartment has recently been updated by the current owner offering sleek, stylish living with a wealth of living and entertaining space highlighted by the double volume windows offering an abundance of natural light. The upper level has the master bedroom, the mezzanine second bedroom and stunning bathroom.

## The Beaux Arts Building Manor Gardens, N7

- Two bedroom loft style apartment
- Tastefully decorated throughout
- Double height dual aspect windows
- Family bathroom and downstairs WC
- 24 hour concierge
- Private secure parking space
- Gym, roof terrace and gardens
- Excellent location