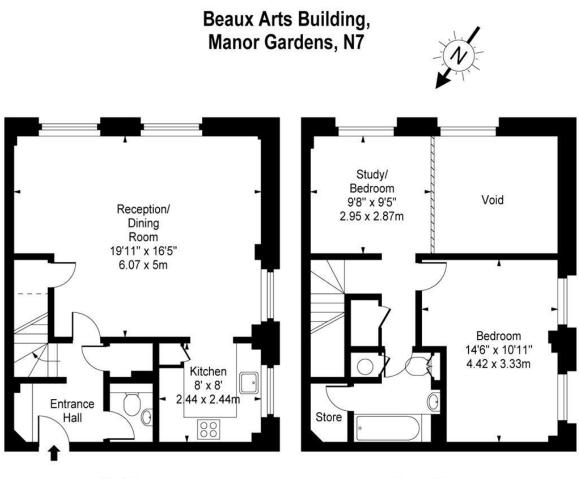

## Chestertons Camden & Kentish Town Sales

99-101 Parkway Camden London NW1 7PP camden@chestertons.co.uk 020 7267 2053 chestertons.co.uk

First Floor

Second Floor

Approx Gross Internal Area 887 Sq Ft - 82.40 Sq M

(Excluding Void)

For Illustration Purposes Only - Not To Scale www.goldlens.co.uk Ref. No. 002599

Chesterton Global Ltd trading as Chestertons for themselves and for the vendor of this property whose agents they are, give notice that (i) these particulars do not constitute any part of an offer or contract, (ii) all statements contained within these particulars are made without responsibility on the part of Chestertons or the vendor, (iii) whilst made in good faith, none of the statements contained within these particulars are to be relied upon as a statement or representation of fact, (iv) any intending purchasers must satisfy themselves by inspection or otherwise as to the correctness of each of the statements contained within these particulars, (v) the vendor does not make or give either Chestertons or any person in their employment any authority to make or give representation or warranty whatsoever in relation to this property. Wide angle lenses may be used. ©Copyright Chestertons | Chestertons Global Ltd | Registered Office 40 Connaught Street, Hyde Park, London W2 2AB Registered Company Number 05334580.