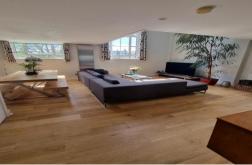

## The Beaux Arts Building Manor Gardens, N7

Asking Price £625,000

A stylish two bedroom split level loft style apartment set on the first floor of this landmark portered building. The apartment has recently been updated by the current owner offering sleek, stylish living with a wealth of living and entertaining space highlighted by the double volume windows offering an abundance of natural light. The upper level has the master bedroom, the mezzanine second bedroom and stunning bathroom.

## The Beaux Arts Building Manor Gardens, N7

- Two bedroom loft style apartment
- Tastefully decorated throughout
- Double height dual aspect windows
- Family bathroom and downstairs WC
- 24 hour concierge
- Private secure parking space
- Gym, roof terrace and gardens
- Excellent location