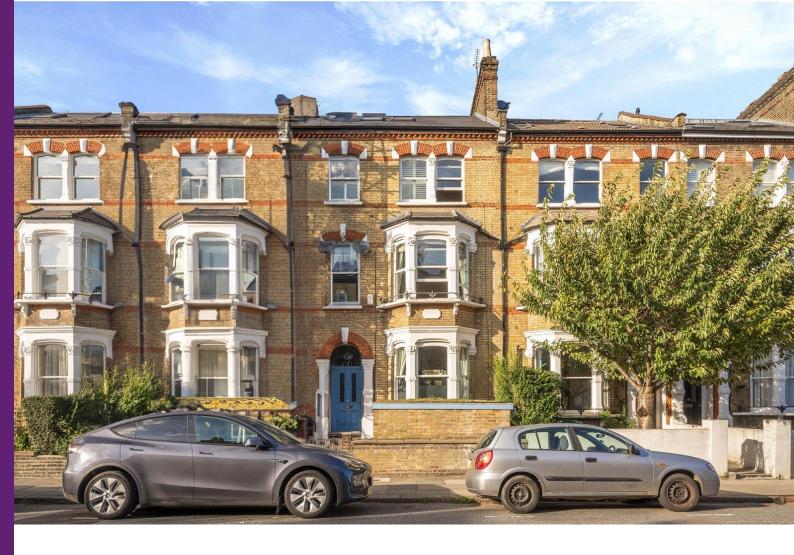

## Mercers Road London, N19

Offers in Excess of £2,100,000

A fantastic Victorian family home within the Mercers/Tavistock Terrace Conservation area. The house measures 2880 square feet and offers well presented, generously proportioned accommodation with the perfect blend of period and contemporary features. The ground floor has an elegant double through-flowing reception and a stylish kitchen which lead straight out to the rear garden. The upper three floors offer four bedrooms plus the top floor which is set up as a small apartment, complete with kitchen and bathroom. Furthermore, there is a spacious basement for the utilities and additional storage.

## Mercers Road London, N19

- Very desirable location
- Five bedrooms
- Double reception
- Many period features
- Three bathrooms

Mercers Road is ideally located for access to good local schools, including the 'Outstanding' Yerbury Primary School, the College Francais Bilingue Londres and the multiple shopping and entertainment facilities of Archway, Holloway Road and Tufnell Park, with excellent transport links to the City, West End and St. Pancras International. Both Dartmouth Park and Highgate are in close proximity.