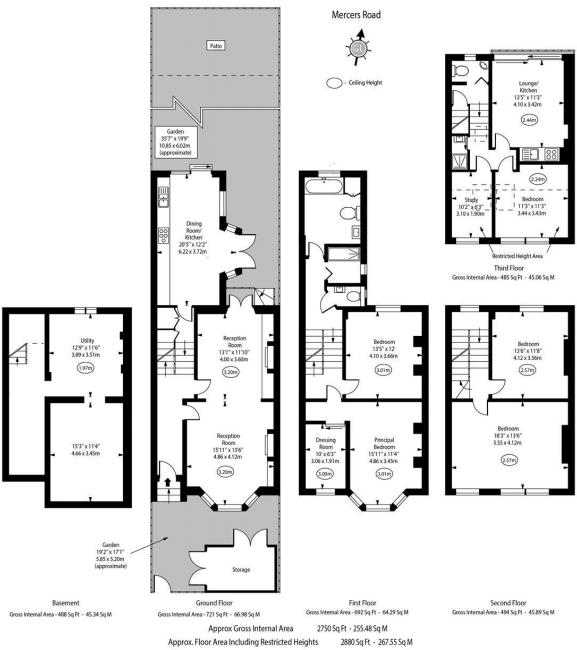

## Mercers Road London, N19

Offers in Excess of £2,100,000

A fantastic Victorian family home within the Mercers/Tavistock Terrace Conservation area. The house measures 2880 square feet and offers well presented, generously proportioned accommodation with the perfect blend of period and contemporary features. The ground floor has an elegant double through-flowing reception and a stylish kitchen which lead straight out to the rear garden. The upper three floors offer four bedrooms plus the top floor which is set up as a small apartment, complete with kitchen and bathroom. Furthermore, there is a spacious basement for the utilities and additional storage.

## Chestertons Camden & Kentish Town Sales

99-101 Parkway Camden London NW1 7PP camden@chestertons.co.uk 020 7267 2053 chestertons.co.uk

(Excluding External Storage)

For Illustration Purposes Only - Not To Scale www.goldlens.co.uk Ref. No. 021988R