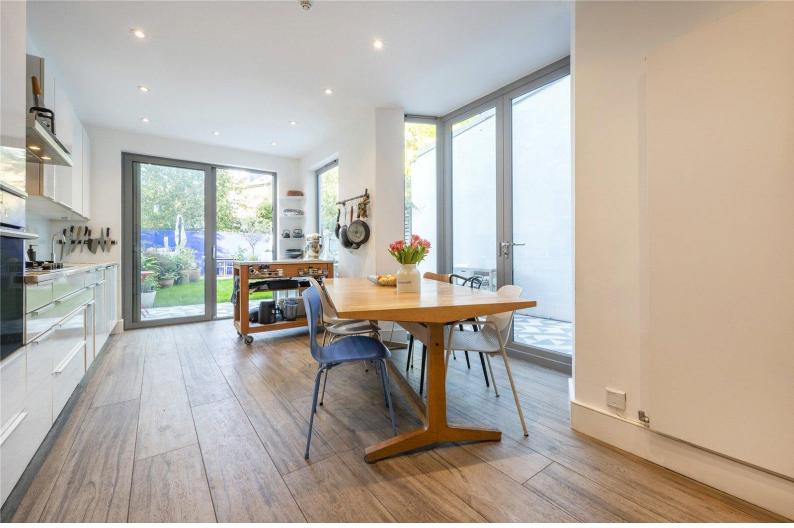

## Mercers Road London, N19

Offers in Excess of £2,100,000

A fantastic Victorian family home within the Mercers/Tavistock Terrace Conservation area. The house measures 2880 square feet and offers well presented, generously proportioned accommodation with the perfect blend of period and contemporary features. The ground floor has an elegant double through-flowing reception and a stylish kitchen which lead straight out to the rear garden. The upper three floors offer four bedrooms plus the top floor which is set up as a small apartment, complete with kitchen and bathroom. Furthermore, there is a spacious basement for the utilities and additional storage.