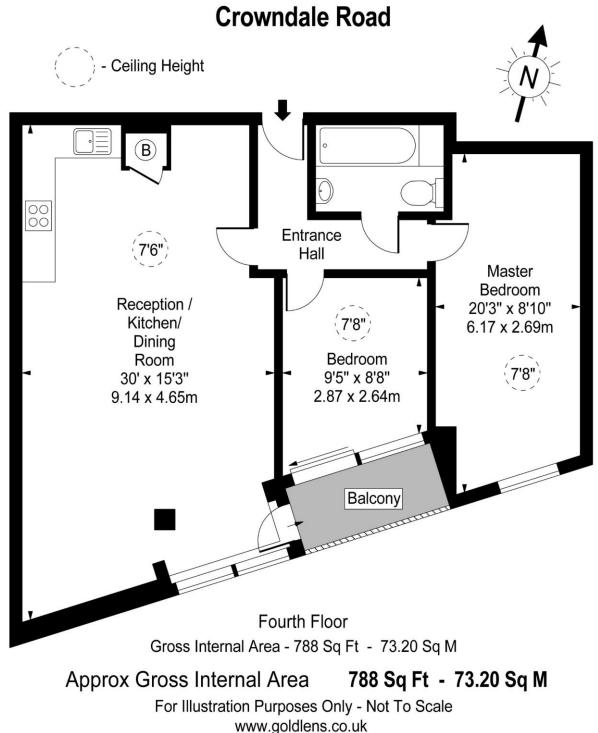

## Crowndale Road Mornington Crescent, NW1

Guide Price £639,000

A generously proportioned two bedroom apartment on the fourth floor (with lift) of a highly regarded modern development in a superb location in easy reach of Kings Cross and Camden. The flat is light and bright with floor to ceiling windows and the benefit of a south facing balcony. Accommodation consists of a large open plan kitchen/reception room, two double bedrooms and bathroom. It is in good order throughout with neutral décor and wooden floors.

## Crowndale Road Mornington Crescent, NW1

- CHAIN FREE
- Modern fourth floor 2 Bedroom apartment
- Generously proportioned
- Access to a south facing private balcony
- Superb location

Crowndale Road is in a very convenient location. The bustle of Camden with its world famous market, vibrant music scene, leisure facilities and nightlife is nearby. Coal Drops Yard and Granary Square and the wider Kings Cross redevelopment with eateries and lovely public space is also in easy reach . Transport is 2nd to none with London's premier hub on your doorstep with local, national and international connections as well as superb bus links.