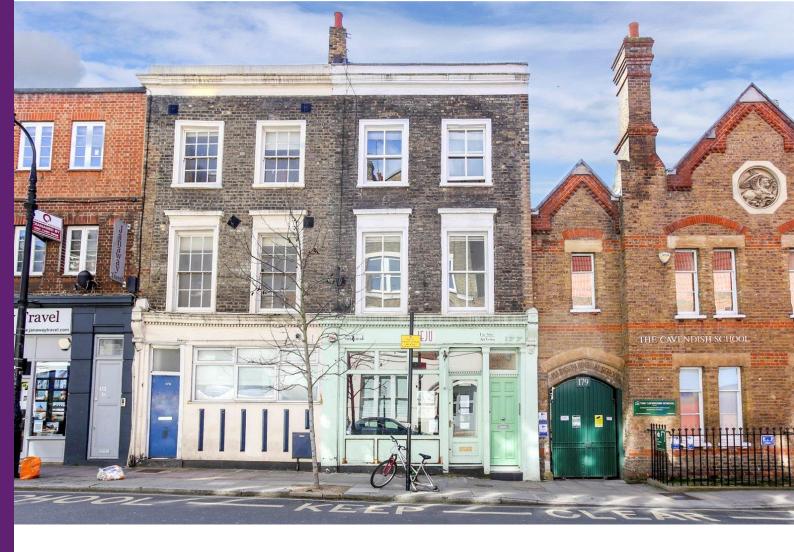

## **Arlington Road**

London, NW1

£664,995 Guide Price

A wonderfully bright and spacious two-bedroom, two-bathroom maisonette over two and half floors, converted in recent years from a shop-fronted period terrace. The master bedroom has an en-suite bathroom and large walk-in wardrobe. In excellent condition with hardwood flooring, South-west facing balconies and excellent storage. Centrally located within moments of Camden Town's multiple shopping, transport (northern line) and entertainment facilities, with Camden Lock at the end of the road. Gas centrally heated. Double glazed. Chain free.

## Arlington Road

London, NW1

- Very well presented
- Two bedrooms/two bathrooms
- Excellent location
- Southerly facing balcony
- Chain-free

Perfectly located within moments of Camden Town's multiple shopping, transport (northern line) and entertainment facilities, with Camden Lock at the end of the road.