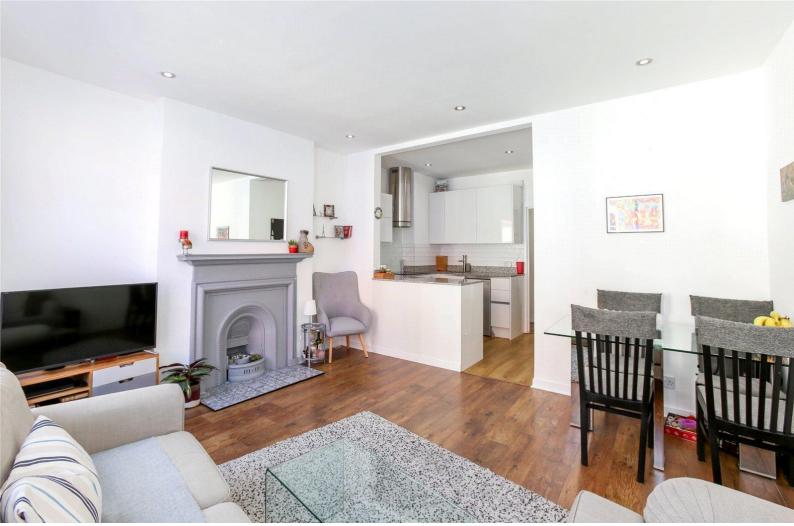

## **Arlington Road**

London, NW1

£664,995 Guide Price

A wonderfully bright and spacious two-bedroom, two-bathroom maisonette over two and half floors, converted in recent years from a shop-fronted period terrace. The master bedroom has an en-suite bathroom and large walk-in wardrobe. In excellent condition with hardwood flooring, South-west facing balconies and excellent storage. Centrally located within moments of Camden Town's multiple shopping, transport (northern line) and entertainment facilities, with Camden Lock at the end of the road. Gas centrally heated. Double glazed. Chain free.

## Arlington Road

London, NW1

- Very well presented
- Two bedrooms/two bathrooms
- Excellent location
- Southerly facing balcony
- Chain-free

Perfectly located within moments of Camden Town's multiple shopping, transport (northern line) and entertainment facilities, with Camden Lock at the end of the road.