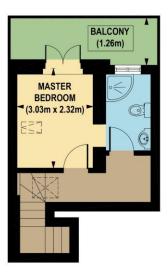

## Chestertons Camden & Primrose Hill Sales

99-101 Parkway Camden London NW1 7PP sales.camden@chestertons.com 020 7267 2053 chestertons.com

SECOND FLOOR GROSS INTERNAL FLOOR AREA 537 SQ FT

THIRD FLOOR GROSS INTERNAL FLOOR AREA 193 SQ FT

## APPROX. GROSS INTERNAL FLOOR AREA 730 sq. ft / 67.85 sq. m

Floorplan is for illustrative purposes only and is not to scale.

Every attempt has been made to ensure the accuracy of the floorplan shown, however all measurements, fixtures, fittings and data shown are an approximate interpretation for illustrative purposes only. Liability for errors, omissions or mis-statement through negligence or otherwise is hereby excluded.