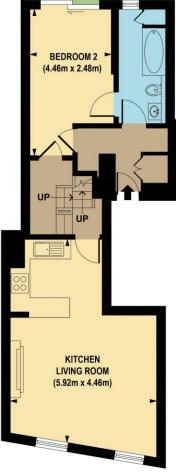

## Chestertons Camden & Primrose Hill Sales

99-101 Parkway Camden London NW1 7PP sales.camden@chestertons.com 020 7267 2053 chestertons.com

SECOND FLOOR GROSS INTERNAL FLOOR AREA 537 SQ FT

THIRD FLOOR GROSS INTERNAL FLOOR AREA 193 SQ FT

## APPROX. GROSS INTERNAL FLOOR AREA 730 sq. ft / 67.85 sq. m

Floorplan is for illustrative purposes only and is not to scale.

Every attempt has been made to ensure the accuracy of the floorplan shown, however all measurements, fixtures, fittings and data shown are an approximate interpretation for illustrative purposes only. Liability for errors, omissions or mis-statement through negligence or otherwise is hereby excluded.