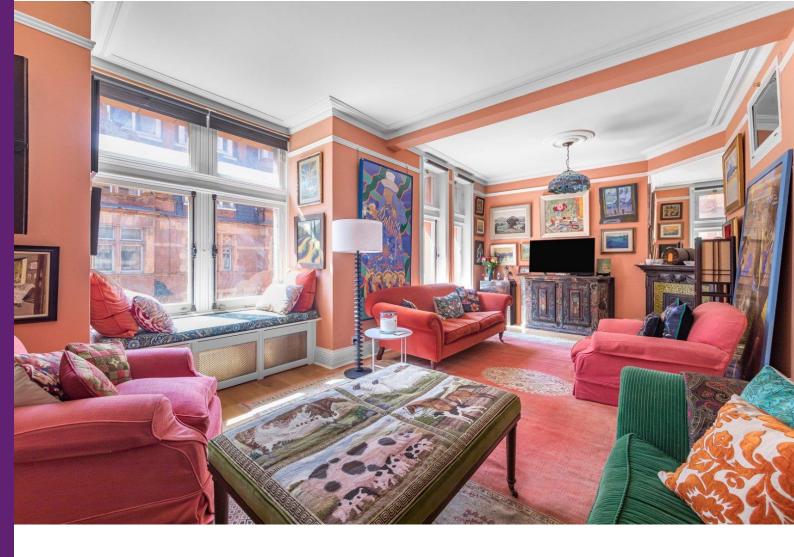

## Torrington Place, WC1E

- Lateral Apartment in Prestigious Bloomsbury Mansion Block.
- Upper Floor With Lift Access
- British Museum, UCL, and west End Around The Corner
- Transport Links

An exceptional opportunity to acquire a distinctive three-bedroom (+ study) apartment (1,375 sq ft) on the fourth floor of this prestigious Bloomsbury mansion block, accessed via lift. This rare lateral residence showcases a perfect fusion of period elegance and artistic flair throughout its generously proportioned rooms.

The property boasts a magnificent reception room with colourful interiors and abundant natural light, complemented by a separate study ideal for remote working. The timber panelled eclectic kitchen/dining room features pattern-rich tiles and a professional-grade range cooker, while the principal bedroom offers ample space and elegant proportions.