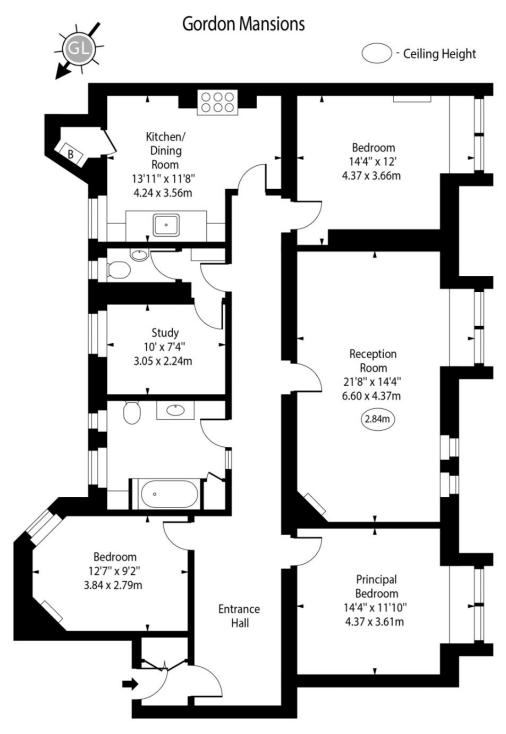

## Chestertons Covent Garden Sales

196 Shaftesbury Avenue London WC2H 8JF coventgarden@chestertons.co.uk 020 3040 8300 chestertons.co.uk

Fourth Floor

Approx Gross Internal Area 1375 Sq Ft - 127.74 Sq M

For Illustration Purposes Only - Not To Scale www.goldlens.co.uk Ref. No. 027601K