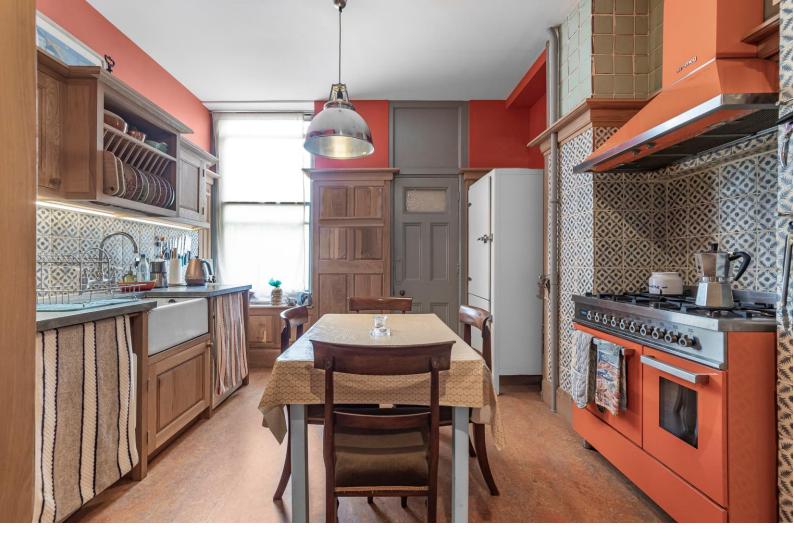

The property boasts a magnificent reception room with colourful interiors and abundant natural light, complemented by a separate study ideal for remote working. The timber panelled eclectic kitchen/dining room features pattern-rich tiles and a professional-grade range cooker, while the principal bedroom offers ample space and elegant proportions.