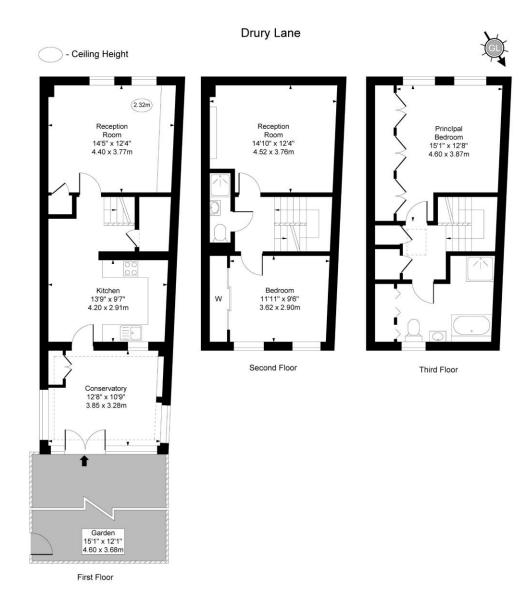

## Chestertons Covent Garden Sales

196 Shaftesbury Avenue London WC2H 8JF coventgarden@chestertons.co.uk 020 3040 8300 chestertons.co.uk

Approx Gross Internal Area 1,352 Sq Ft - 125.68 Sq M

For Illustration Purpose Only - Not To Scale
www.goldlens.co.uk
Ref. No. 27020JH