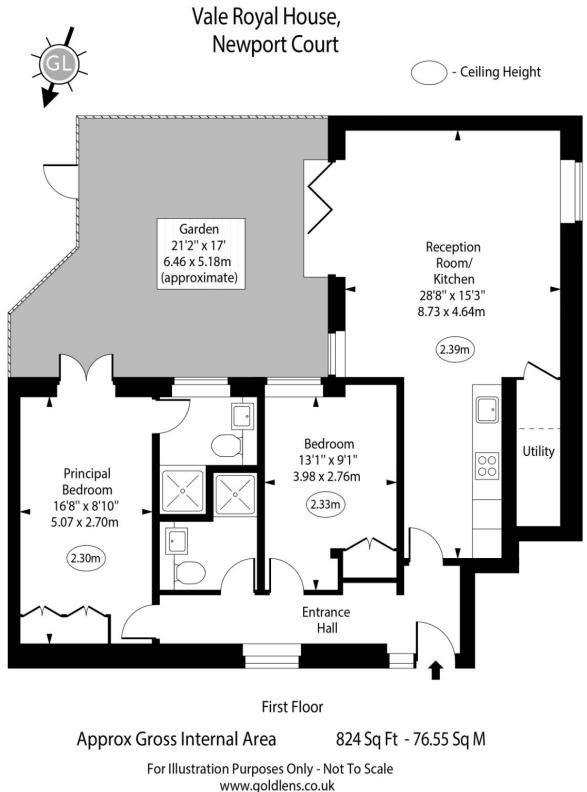

## Vale Royal House 36 Newport Court, WC2H

Asking Price £1,000,000

Meticulously refurbished two-bed apartment with private terrace in historic SOHO. Modern luxury meets prime location, featuring air conditioning and underfloor heating. Minutes from Soho and West End.

## Vale Royal House 36 Newport Court, WC2H

- IMPECCABLE SPECIFICATIONS
- •
- Two generously proportioned bedrooms
- Two luxuriously appointed bathrooms
- Contemporary open-plan living space
- State-of-the-art climate control
- Private terrace
- Secure podium location

RARE GEM IN THE HEART OF LONDON'S MOST VIBRANT NEIGHBOURHOOD.

UNVEILED: A MASTERPIECE OF MODERN LUXURY IN HISTORIC SOHO

Step into pure sophistication in this stunning two-bedroom apartment, where meticulous attention to detail meets an unparalleled central London location. This completely reimagined apartment represents a rare opportunity to own a piece of London's most dynamic neighbourhood.