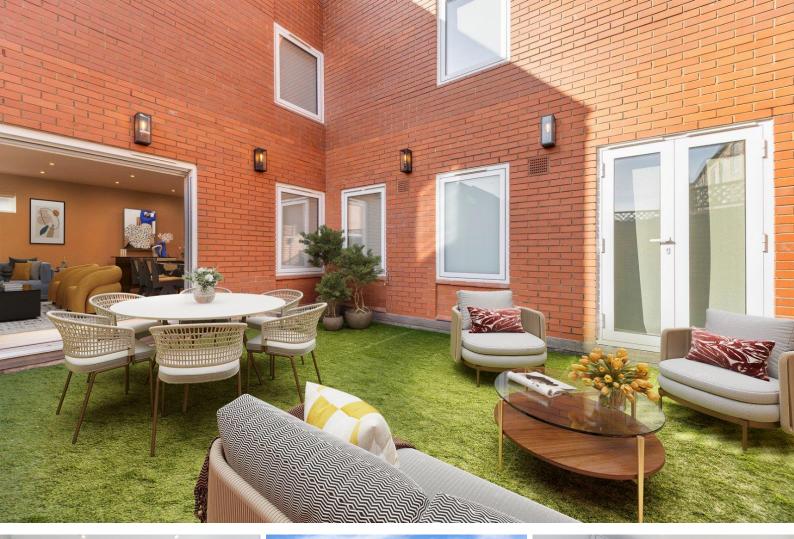

## Vale Royal House 36 Newport Court, WC2H

- IMPECCABLE SPECIFICATIONS
- •
- Two generously proportioned bedrooms
- Two luxuriously appointed bathrooms
- Contemporary open-plan living space
- State-of-the-art climate control
- Private terrace
- Secure podium location

## Vale Royal House 36 Newport Court, WC2H

Asking Price £1,000,000

Meticulously refurbished two-bed apartment with private terrace in historic SOHO. Modern luxury meets prime location, featuring air conditioning and underfloor heating. Minutes from Soho and West End.