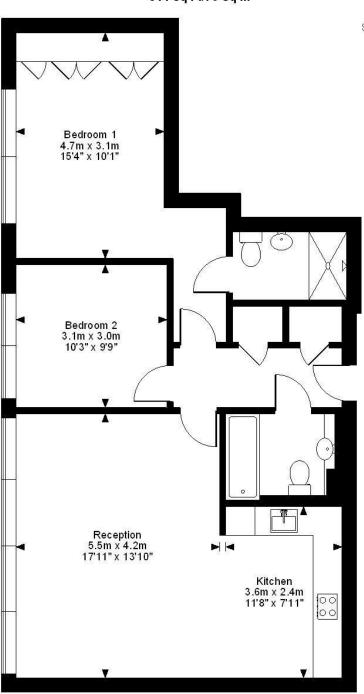

## Chestertons Covent Garden Sales

196 Shaftesbury Avenue London WC2H 8JF coventgarden@chestertons.co.uk 020 3040 8300 chestertons.co.uk Shaftesbury Avenue, WC2H Approximate Gross Internal Area 814 Sq Ft/76 Sq M

**Third Floor** 

FOR ILLUSTRATIVE PURPOSES ONLY - NOT TO SCALE The position & size of doors, windows, appliances and other features are approximate only. © ehouse. Unauthorised reproduction prohibited. Drawing ref. dig/8176441/TML