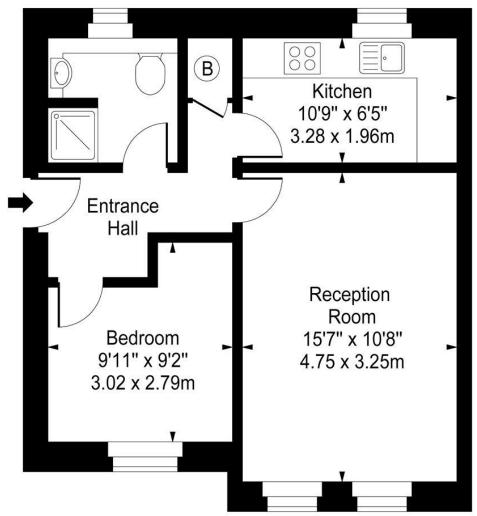

## **Craven Street**

Third Floor

Approx Gross Internal Area 437 Sq Ft - 40.60 Sq M

For Illustration Purposes Only - Not To Scale www.goldlens.co.uk
Ref. No. 009381J