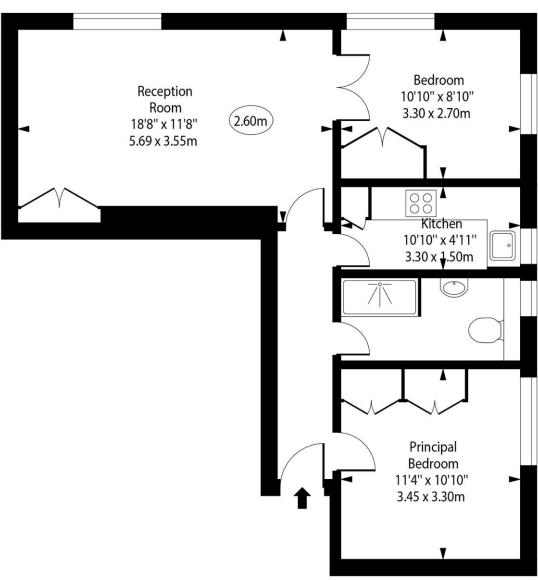

## Clifford's Inn, Fetter Lane

**Eighth Floor** 

Approx Gross Internal Area 614 Sq Ft - 57.04 Sq M

For Illustration Purposes Only - Not To Scale www.goldlens.co.uk Ref. No. 025034IG