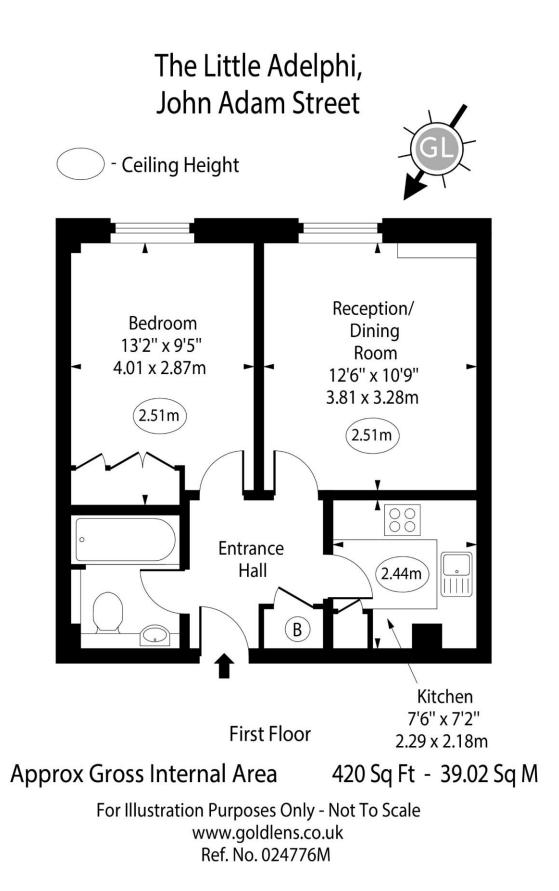

turing concierge, a 24/7 service with additional security, CCTV and residents' lift and garage. John Adam Street is a quiet side street between The Strand and The Embankment. Very centrally located, it is close to local shops, a variety of transport links, Covent Garden, Leicester Square, Soho and the River.

Tenure: Share of Freehold 971 years 2 months Service Charge: £5626 Ground Rent: £250 Local Authority: Westminster Council Tax Band: F

## Energy Efficiency Rating Very every efficient - lower running cods Current Potential (92) A 80 85 (94) C 80 85 (94) C 80 85 (94) C 80 85 (944) D 6 85 (944) C C 80 (944) D C 6 (945) C C 6 (945) C C 0 (945) C C 0

## Chestertons Covent Garden Sales

196 Shaftesbury Avenue London WC2H 8JF coventgarden@chestertons.co.uk 020 3040 8300 chestertons.co.uk



Chesterton UK Services Limited trading as Chestertons for themselves and for the vendor of this property whose agents they are, give notice that (i) these particulars do not constitute any part of an offer or contract,(ii) all statements contained within these particulars are made without responsibility on the part of Chestertons or the vendor, (iii) whilst made in good faith, none of the statements contained within these particulars are to be relied upon as a statement or representation of fact, (iv) any intending purchasers must satisfy themselves by inspection or otherwise as to the correctness of each of the statements contained within these particulars, (v) the vendor does not make or give either Chestertons or any person in their employment any authority to make or give representat