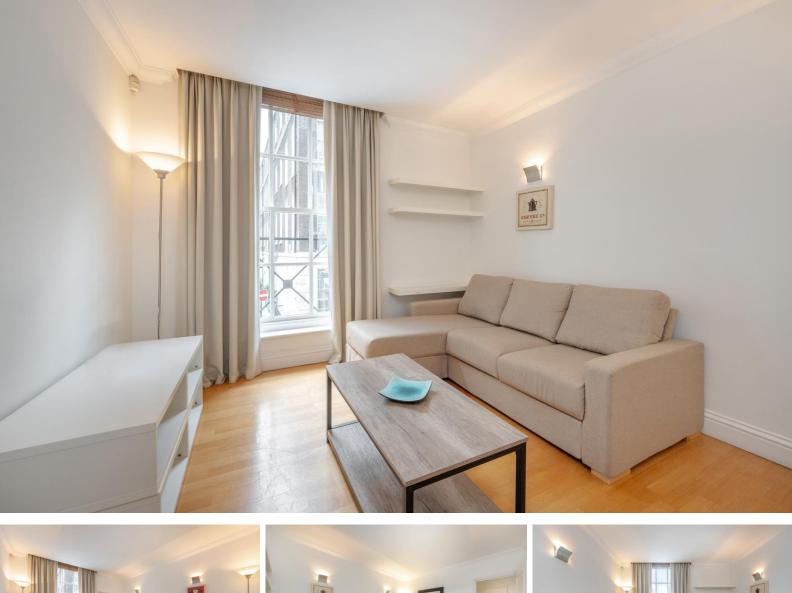

## John Adam Street London, WC2N

Asking Price £679,000

A well-presented one bedroom flat situated on the first floor of this attractive period building just off The Strand. Little Adelphi is an exclusive converted period residence featuring concierge (24/7), lift access and allocated garage.

A well-presented one bedroom flat situated on the first floor of this attractive period building just off The Strand. Little Adelphi is an exclusive converted period residence featuring concierge, a 24/7 service with additional security, CCTV and residents' lift and garage. John Adam Street is a quiet side street between The Strand and The Embankment. Very centrally located, it is close to local shops, a variety of transport links, Covent Garden, Leicester Square, Soho and the River.