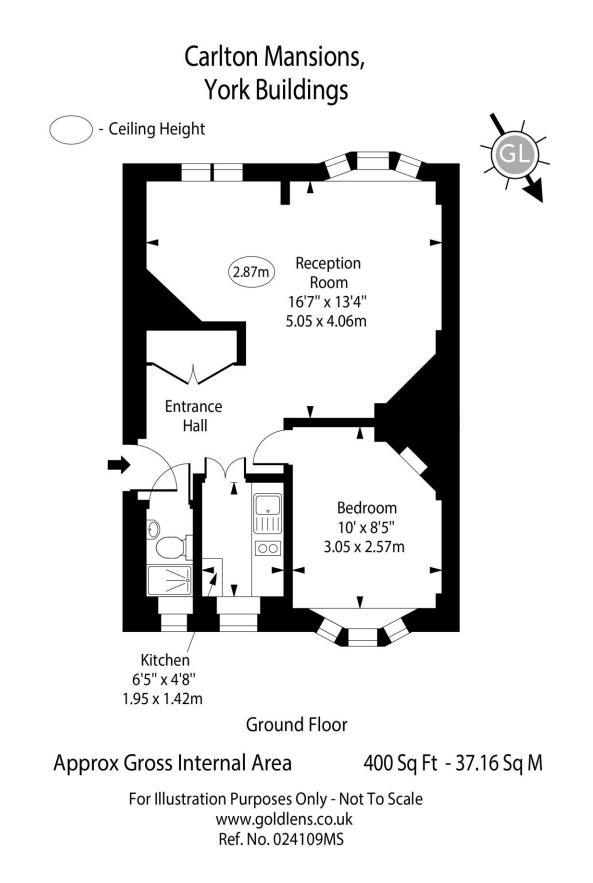

## Carlton Mansions 16-17, WC2N

Offers in excess of £500,000

An attractive ground floor one bedroom apartment within a purpose built block, ideally located moments from Covent Garden. The property is on a small street between John Adam Street and Victoria Embankment Gardens.

## Carlton Mansions 16-17, WC2N

An attractive ground floor one bedroom apartment within a purpose built block, ideally located moments from Covent Garden. The property is on a small street between John Adam Street and Victoria Embankment Gardens.