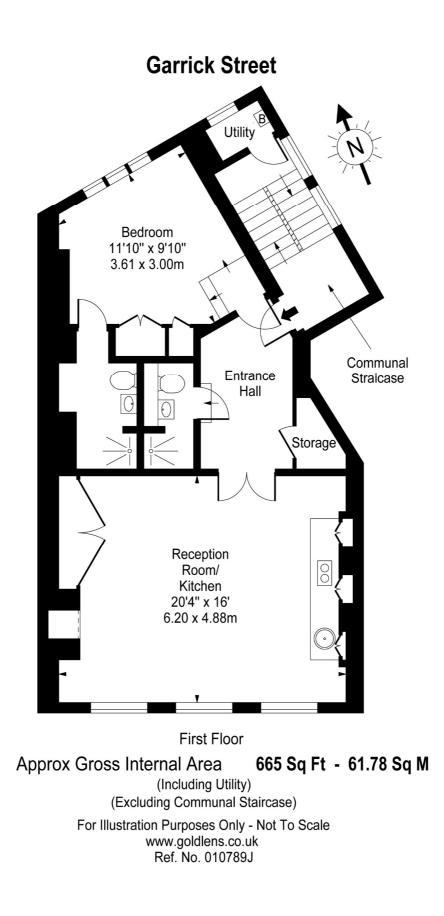

## Garrick Street

Covent Garden, WC2E

£1,000,000 Asking Price

## **Garrick Street** Covent Garden, WC2E

- Leasehold with over 100 years remaining
  Over 650ft<sup>2</sup> of living space
- Separate utility room
- Close to Leicester Square & Covent Garden tubes

Boasting high ceilings and large windows is this 1st floor apartment found within this small residential building. Offering a 20ft reception with an open plan kitchen and a feature fire place this apartment makes for the ideal London home.