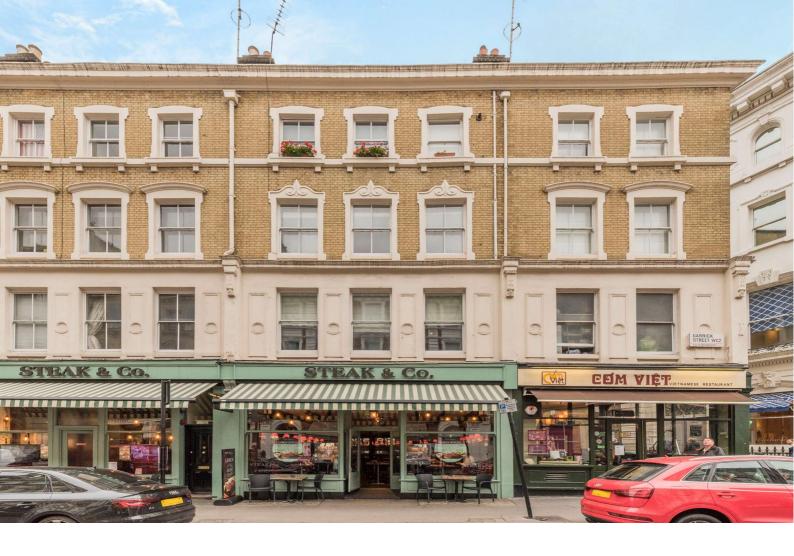

## Garrick Street

Covent Garden, WC2E

£1,000,000 Asking Price

Convenient for the delights of Covent Garden with the Piazza just moments away. Close to Covent Garden, Leicester Square and Charing Cross Stations.

Tenure: Leasehold 102 years (expiring 24/06/2122) Service Charge: £2580 per annum, as advised by seller Ground Rent: £150 per annum