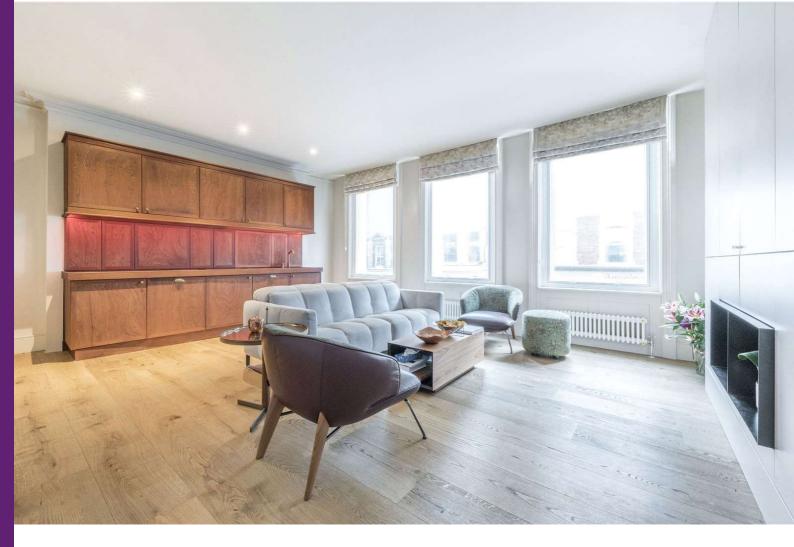

## **Garrick Street** Covent Garden, WC2E

- Leasehold with over 100 years remaining
  Over 650ft<sup>2</sup> of living space
- Separate utility room
- Close to Leicester Square & Covent Garden tubes

Boasting high ceilings and large windows is this 1st floor apartment found within this small residential building. Offering a 20ft reception with an open plan kitchen and a feature fire place this apartment makes for the ideal London home.