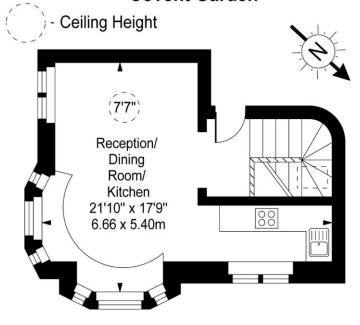

#### Fifth Floor

#### Fourth Floor

Approx Gross Internal Area 625 Sq Ft - 58.06 Sq M

For Illustration Purposes Only - Not To Scale www.goldlens.co.uk
Ref. No. 014683AG