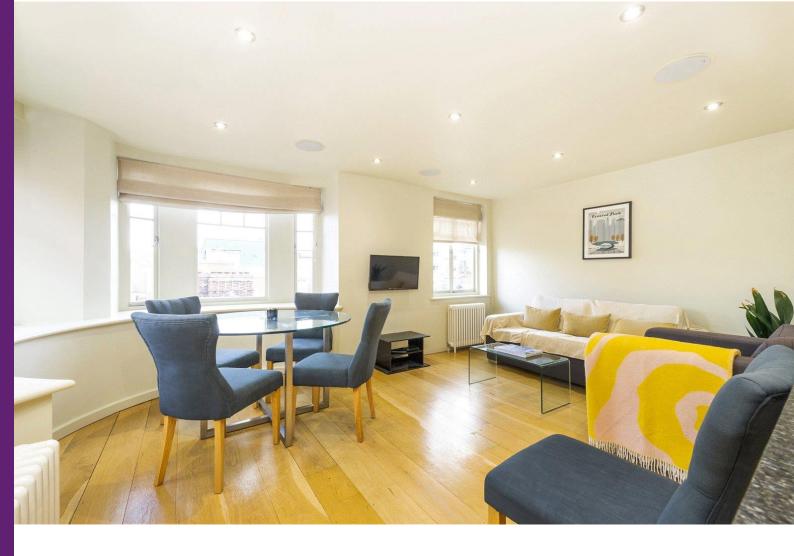

### Covent Garden, WC2H

- This exceptional bright and airy apartment is perfect for anyone who wants to be in the heart of this exciting area, either for their own use or as a very strong investment.
- Seven Dials boasts a bustling village feel in the heart of the West End, with theatres, bars, boutique shops, popular eateries and cafes. Mercer Street is ideally located between the triangle of Leicester Square, Covent Garden and Tottenham Court Road underground stations providing a number of varied options of travel make this an ideal central London location.

This exceptional bright and airy apartment is perfect for anyone who wants to be in the heart of this exciting area, either for their own use or as a very strong investment.

Seven Dials boasts a bustling village feel in the heart of the West End, with theatres, bars, boutique shops, popular eateries and cafes. Mercer Street is ideally located between the triangle of Leicester Square, Covent Garden and Tottenham Court Road underground stations providing a number of varied options of travel make this an ideal central London location.