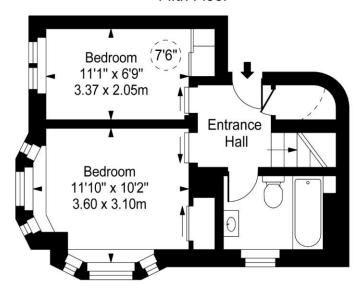

#### Fifth Floor

#### Fourth Floor

Approx Gross Internal Area 625 Sq Ft - 58.06 Sq M

For Illustration Purposes Only - Not To Scale www.goldlens.co.uk
Ref. No. 014683AG