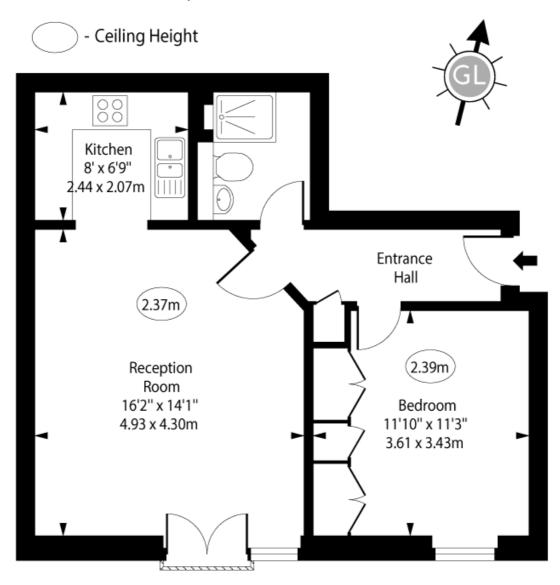

#### First Floor

Approx Gross Internal Area 522 Sq Ft - 48.49 Sq M

For Illustration Purposes Only - Not To Scale www.goldlens.co.uk Ref. No. 024677R