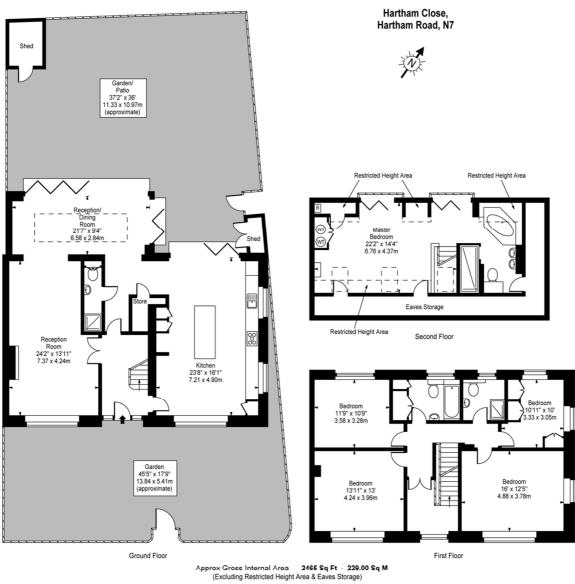

## Hartham Close London, N7

- Fabulous semi-detached family home Beautifully finished •
- •
- 5 bedrooms •
- 4 bathrooms •
- Private Road •

An immaculate, end of terrace 5 double bedroom smart house set on a private road within this quiet cul-de-sac in the Hillmarton conservation area, providing an abundance of lateral space as well as the ability to park two cars to the front of the property, without the need for a parking permit. This beautiful house is centrally placed for access to Camden, Kentish Town or Holloway with the nearest underground station being Caledonian Road. This is a "smart" home, with a central hub that controls the heating, blinds and alarm, with the ground floor and all bathrooms benefitting from underfloor heating. Accommodation is both bright and well proportioned, comprising a fabulous kitchen/diner which is flooded in light courtesy of its dual aspect and bi-folding doors, leading to a lovely conservatory/dining area, also featuring bi-folding doors, both of which provide access to the beautifully manicured garden, benefitting featuring a Jacuzzi/Hot tub. There is a further, vast/double reception room, which is also accessible from the entrance hallway on the ground floor which features an ornate fireplace. The first floor houses 4 bedrooms and 2 bathrooms, with an impressive master suite on the top floor. Hartham Close sits within the Hillmarton conservation area, affording superb access to the Underground at Caledonian Road (Piccadilly Line) with trains through the West End and only 1 stop from Kings Cross with the hugely popular and recently regenerated Granary Square that can also be found locally. In addition Camden, Kentish Town, Holloway and Highbury & Islington all provide a wealth of amenities including shops, restaurants and bars, with Nisa, Tesco and Sainsburys all located on Caledonian Road for localised shopping.

## Chestertons Islington Sales

327-329 Upper Street Islington London N1 2XQ sales.islington@chestertons.com 020 7359 9777 chestertons.com

(Excluding Restricted Height Area & Eaves Storage) Restricted Height & Eaves Storage Area 270 Sq Ft - 25.08 Sq M For Illustration Purposes Only - Not To Scale www.goldlens.co.uk Ref. No. 009121K