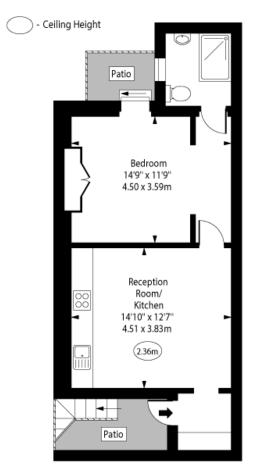

## **Bromfield Street**

Angel, N1

Guide Price £400,000

Nestled in the heart of Angel, this stunning one-bedroom apartment in a Grade II listed property provides a perfect home, pied-a-terre or investment property. This beautifully presented one-bedroom apartment offers 452 square feet of well-planned living space. Enjoy the privacy of your own entrance leading into a generous  $14'10 \times 12'7$  reception room, ideal for relaxing or entertaining. The  $14'9 \times 11'9$  bedroom features built-in storage, maximizing space and functionality. A highlight of the home is the private patio, providing a peaceful outdoor retreat rarely found in properties of this size. With its thoughtful layout and excellent location, this apartment offers a superb blend of comfort, convenience, and character.

## Bromfield Street, Islington, N1

Lower Ground Floor

Approx Gross Internal Area

452 Sq Ft - 41.99 Sq M

For Illustration Purposes Only - Not To Scale www.goldlens.co.uk Ref. No. 028545CH

**Tenure:** Leasehold 988 years 4 months