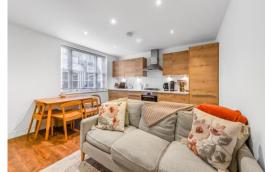

## **Bromfield Street**

Angel, N1

Guide Price £400,000

Nestled in the heart of Angel, this stunning one-bedroom apartment in a Grade II listed property provides a perfect home, pied-a-terre or investment property. This beautifully presented one-bedroom apartment offers 452 square feet of well-planned living space. Enjoy the privacy of your own entrance leading into a generous  $14'10 \times 12'7$  reception room, ideal for relaxing or entertaining. The  $14'9 \times 11'9$  bedroom features built-in storage, maximizing space and functionality. A highlight of the home is the private patio, providing a peaceful outdoor retreat rarely found in properties of this size. With its thoughtful layout and excellent location, this apartment offers a superb blend of comfort, convenience, and character.