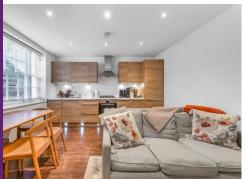

## **Bromfield Street**

Angel, N1

Guide Price £400,000

Nestled in the heart of Angel, this stunning one-bedroom apartment in a Grade II listed property provides a perfect home, pied-a-terre or investment property. This beautifully presented one-bedroom apartment offers 452 square feet of well-planned living space. Enjoy the privacy of your own entrance leading into a generous  $14'10 \times 12'7$  reception room, ideal for relaxing or entertaining. The  $14'9 \times 11'9$  bedroom features built-in storage, maximizing space and functionality. A highlight of the home is the private patio, providing a peaceful outdoor retreat rarely found in properties of this size. With its thoughtful layout and excellent location, this apartment offers a superb blend of comfort, convenience, and character.