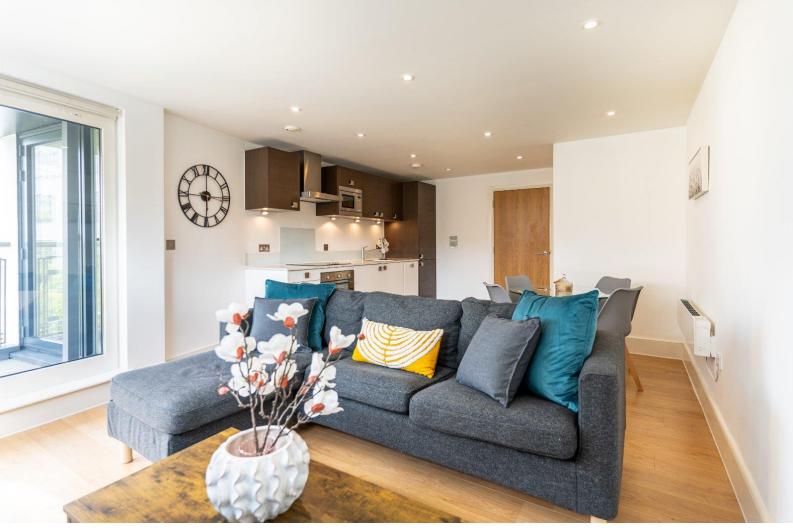

## 164 Shepherdess Walk, N1

- 2 double bedroom apartment
- 2 bathrooms
- Balcony
- Landmark modern development
- Lift access
- Close to transport links

A bight and spacious 2 double bedroom, 2 apartment located on the third floor of a landmark development central to Angel and within close proximity to transport links. The property is well proportioned and comprises; large hallway with spacious utility cupboard leading on to a large open-plan living/kitchen area with the kitchen being modern and sleek with plenty of storage and worktop space; large master bedroom with en-suite shower room and built in wardrobes; the second double bedroom is perfect as a home office or additional bedroom for guests; the master bathroom includes bath with overhead shower and benefits from contemporary fixtures and finishing's. Eagle Wharf Road affords convenient access to the greenery of Shoreditch Park, the trendy bars, restaurants, galleries and boutique shops of Hoxton, Shoreditch and of course Upper Street. The immediate vicinity is also set to benefit from the significant development and investment that is already well underway, not only around the City Road canal basin with the plaza and 2 prestigious towers, but also with other schemes along City Road, most notably The Eagle. Transport can be found at Angel Underground (Northern Line) & Old Street (Northern Line), both with trains to Moorgate and Bank, along with the transport hub that is Kings Cross/ St Pancras International.