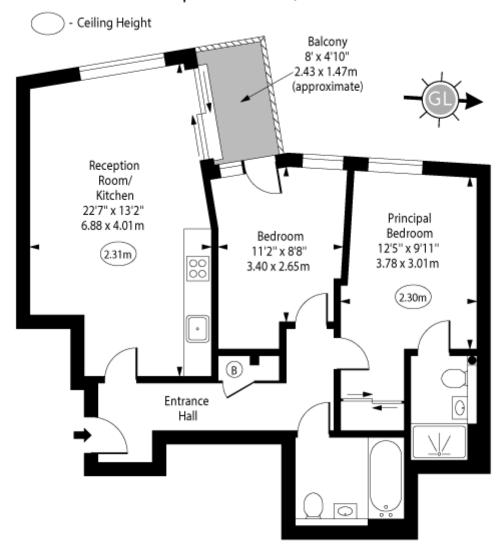

### Angel Wharf, Shepherdess Walk, N1

Third Floor

### Approx Gross Internal Area 724 Sq Ft - 67.26 Sq M

Every attempt has been made to ensure the accuracy of the floor plan shown.

However, all measurements, fixtures, fittings, and data shown are approximate interpretations and for illustrative purposes only.

Measured according to the RICS IPMS 2. Not To Scale. www.goldlens.co.uk Ref. No. 027994J