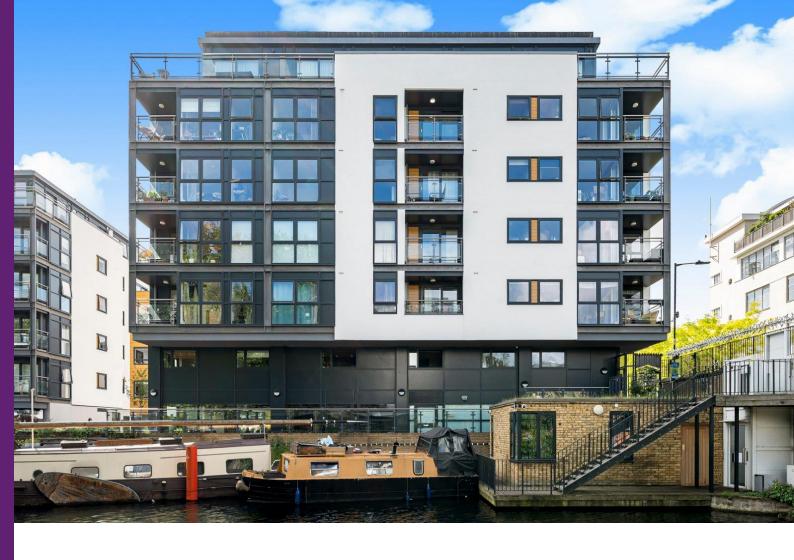

## **Angel Wharf**

Shepherdess Walk, N1

OIEO. £650,000

A bight and spacious 2 double bedroom, 2 apartment located on the third floor of a landmark development central to Angel and within close proximity to transport links.

## 164 Shepherdess Walk, N1

- 2 double bedroom apartment
- 2 bathrooms
- Balcony
- Landmark modern development
- Lift access
- Close to transport links

A bight and spacious 2 double bedroom, 2 apartment located on the third floor of a landmark development central to Angel and within close proximity to transport links. The property is well proportioned and comprises; large hallway with spacious utility cupboard leading on to a large open-plan living/kitchen area with the kitchen being modern and sleek with plenty of storage and worktop space; large master bedroom with en-suite shower room and built in wardrobes; the second double bedroom is perfect as a home office or additional bedroom for guests; the master bathroom includes bath with overhead shower and benefits from contemporary fixtures and finishing's. Eagle Wharf Road affords convenient access to the greenery of Shoreditch Park, the trendy bars, restaurants, galleries and boutique shops of Hoxton, Shoreditch and of course Upper Street. The immediate vicinity is also set to benefit from the significant development and investment that is already well underway, not only around the City Road canal basin with the plaza and 2 prestigious towers, but also with other schemes along City Road, most notably The Eagle. Transport can be found at Angel Underground (Northern Line) & Old Street (Northern Line), both with trains to Moorgate and Bank, along with the transport hub that is Kings Cross/ St Pancras International.