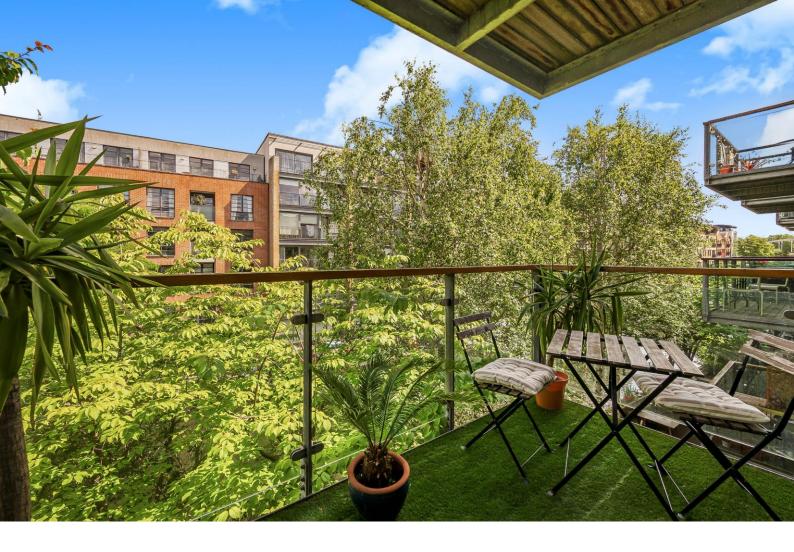

## 14 Orsman Road, N1

- Two double bedrooms
- Two bathrooms
- Located on the second floor
- Overlooking the canal
- Private balcony
- Secure gated canal side development

A stylish two double bedroom, 2 bathroom apartment set on the second floor of a quiet canal-side development in De Beauvoir/Haggerston with picturesque views across the canal. The property is bright and well-proportioned comprising two double bedrooms with the master additionally offering an en-suite shower room and stunning views across the canal. The second bedroom is of equal proportion with plenty of space for furniture; the open-plan kitchen/living room offers plenty of space for entertaining with a balcony for al-fresco dining; the family bathroom comprises a bath with over-head shower. Kleine Wharf is situated on a quiet street located moments from Kingsland Road. The closest stations are Haggerston, Hoxton & Dalston Junction, which form part of the London Overground network, whilst a plethora of shops, bars and restaurants can be found locally, such as the renowned De Beauvoir Deli. For those wishing to travel by bus, Kingsland Road provides a number of good routes, with the delights of vibrant, trendy Hoxton and Shoreditch just a short journey away, as are the National Rail and Victoria Line trains of Highbury & Islington.