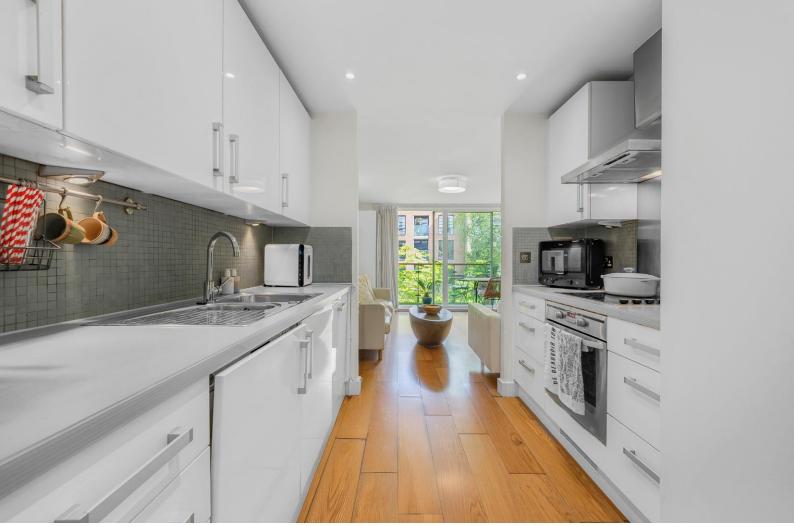

## 14 Orsman Road, N1

- Two double bedrooms
- Two bathrooms
- Located on the second floor
- Overlooking the canal
- Private balcony
- Secure gated canal side development

A stylish two double bedroom, 2 bathroom apartment set on the second floor of a quiet canal-side development in De Beauvoir/Haggerston with picturesque views across the canal. The property is bright and well-proportioned comprising two double bedrooms with the master additionally offering an en-suite shower room and stunning views across the canal. The second bedroom is of equal proportion with plenty of space for furniture; the open-plan kitchen/living room offers plenty of space for entertaining with a balcony for al-fresco dining; the family bathroom comprises a bath with over-head shower. Kleine Wharf is situated on a quiet street located moments from Kingsland Road. The closest stations are Haggerston, Hoxton & Dalston Junction, which form part of the London Overground network, whilst a plethora of shops, bars and restaurants can be found locally, such as the renowned De Beauvoir Deli. For those wishing to travel by bus, Kingsland Road provides a number of good routes, with the delights of vibrant, trendy Hoxton and Shoreditch just a short journey away, as are the National Rail and Victoria Line trains of Highbury & Islington.