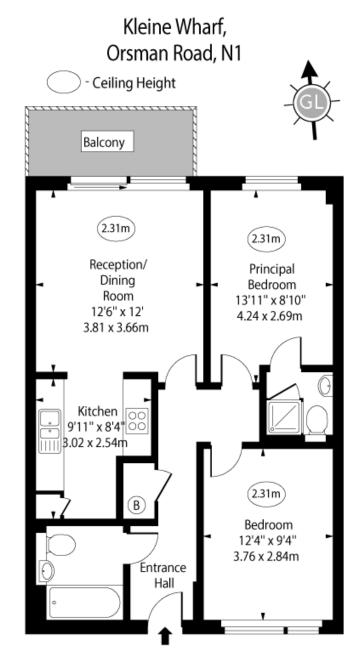

## Chestertons Islington Sales

327-329 Upper Street
Islington
London
N1 2XQ
islington@chestertons.co.uk
020 7359 9777
chestertons.co.uk

Second Floor

Approx Gross Internal Area

659 Sq Ft - 61.22 Sq M

Every attempt has been made to ensure the accuracy of the floor plan shown.

However, all measurements, fixtures, fittings, and data shown are approximate interpretations and for illustrative purposes only.

Measured according to the RICS IPMS 2. Not To Scale. www.goldlens.co.uk Ref. No. 028071M