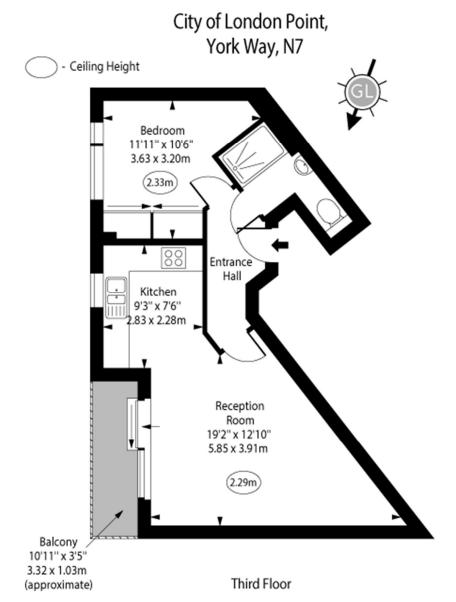

## Chestertons Islington Sales

327-329 Upper Street
Islington
London
N1 2XQ
islington@chestertons.co.uk
020 7359 9777
chestertons.co.uk

Approx Gross Internal Area

450 Sq Ft - 41.80 Sq M

Every attempt has been made to ensure the accuracy of the floor plan shown.

However, all measurements, fixtures, fittings, and data shown are approximate interpretations and for illustrative purposes only.

Measured according to the RICS IPMS 2. Not To Scale.

www.goldlens.co.uk

Ref. No. 027971R