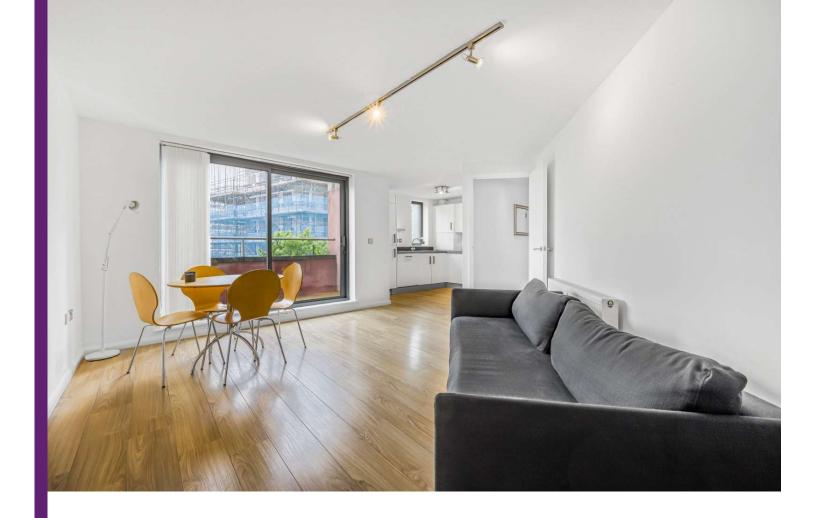

## City of London Point

107 York Way, N7

Asking Price £350,000

A spacious and well presented third floor 1 bedroom apartment with a private balcony set within this small modern development convenient located close to Kings Cross station and local amenities.

## City of London Point

107 York Way, N7

- Well proportioned third floor apartment
- Open plan living space
- 1 bedroom with built in wardrobes
- Private balcony
- No onwards chain

A spacious and well presented third floor 1 bedroom apartment with a private balcony set within this small modern development convenient located close to Kings Cross station and local amenities.

This home offers good entertaining space and generously proportioned rooms. Immaculately presented, it boasts one double bedroom with built in mirrored wardrobes, modern tiled family bathroom, fully fitted kitchen with ample storage space, open plan reception room with access to the private balcony space.