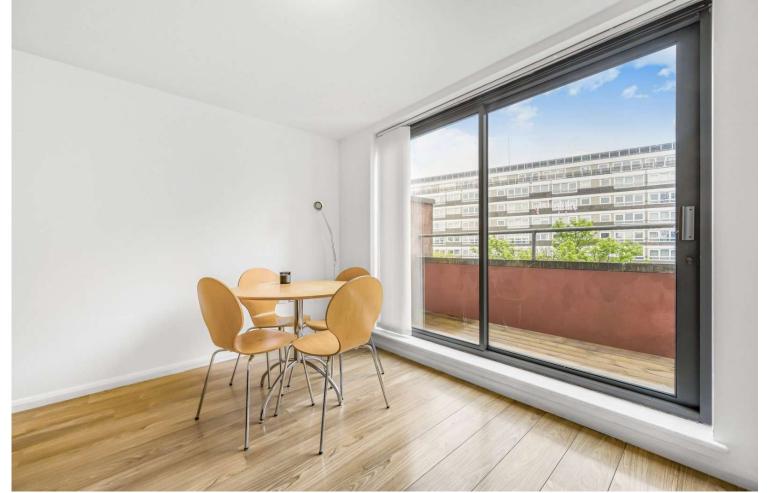

## City of London Point

107 York Way, N7

- Well proportioned third floor apartment
- Open plan living space
- 1 bedroom with built in wardrobes
- Private balcony
- No onwards chain

A spacious and well presented third floor 1 bedroom apartment with a private balcony set within this small modern development convenient located close to Kings Cross station and local amenities.

This home offers good entertaining space and generously proportioned rooms. Immaculately presented, it boasts one double bedroom with built in mirrored wardrobes, modern tiled family bathroom, fully fitted kitchen with ample storage space, open plan reception room with access to the private balcony space.