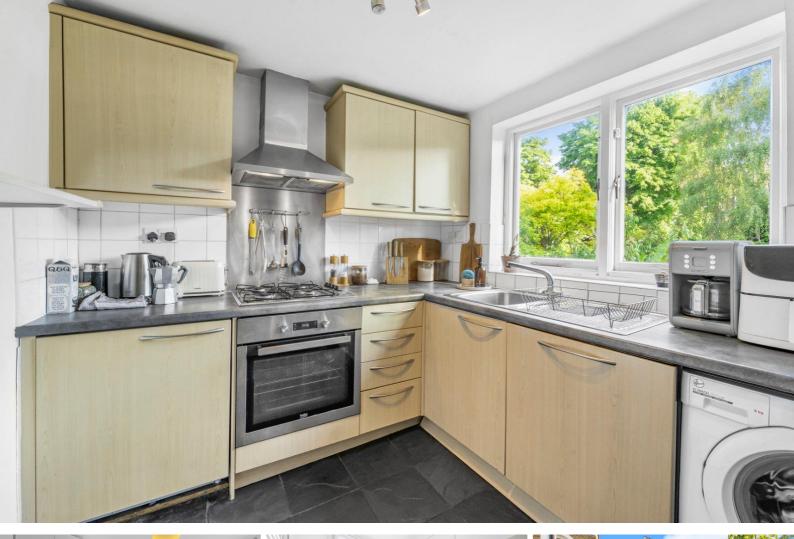

## Ockendon Road Islington, N1

- 2 double bedrooms
- Located on the first floor
- Tree-lined sought after road
- Private garden
- Moments from the amenities of Southgate Road

A bright and spacious 2 double bedroom apartment with private garden located on the first floor of an imposing Victorian house, set on a sought after tree lined street within the East Canonbury conservation area. The property is bright and well-presented comprising; two double bedrooms located to the front of the property both with built-in wardrobe space and flooded with light from the large sash-windows; the reception room is generously sized, full of charm, featuring sash windows, original flooring, and plenty of natural light; the separate kitchen is located to the rear of the property and offers plenty of worktop and cupboard space; the family bathroom is contemporary with a bath and over-head shower. The standout feature of this property is the private garden it offers, will mature plants and decking making it the perfect place for entertaining in the summer. There is an array of sought after local amenities which include the independent De-Beauvoir deli, Sweet Thursday pizza restaurant and De- Beauvoir pub all on Southgate Road. The property is conveniently located for access to Angel (Northern Line), Highbury and Islington (Victoria Line), Canonbury (Overground) and Essex Road (Great Northern) with Dalston, Old Street, Hoxton and Shoreditch all found locally. It should be of further note that there are direct bus routes to Kings Cross, Oxford Street, Piccadilly Circus, City of London, St Paul's, Covent Garden and London Bridge.