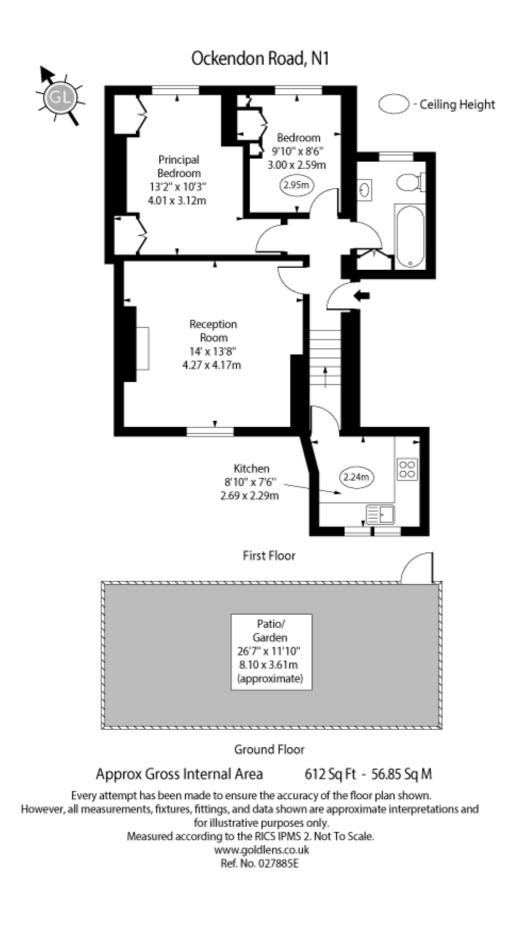

## Ockendon Road Islington, N1

- 2 double bedrooms
- Located on the first floor
- Tree-lined sought after road
- Private garden
- Moments from the amenities of Southgate Road

A bright and spacious 2 double bedroom apartment with private garden located on the first floor of an imposing Victorian house, set on a sought after tree lined street within the East Canonbury conservation area. The property is bright and well-presented comprising; two double bedrooms located to the front of the property both with built-in wardrobe space and flooded with light from the large sash-windows; the reception room is generously sized, full of charm, featuring sash windows, original flooring, and plenty of natural light; the separate kitchen is located to the rear of the property and offers plenty of worktop and cupboard space; the family bathroom is contemporary with a bath and over-head shower. The standout feature of this property is the private garden it offers, will mature plants and decking making it the perfect place for entertaining in the summer. There is an array of sought after local amenities which include the independent De-Beauvoir deli, Sweet Thursday pizza restaurant and De- Beauvoir pub all on Southgate Road. The property is conveniently located for access to Angel (Northern Line), Highbury and Islington (Victoria Line), Canonbury (Overground) and Essex Road (Great Northern) with Dalston, Old Street, Hoxton and Shoreditch all found locally. It should be of further note that there are direct bus routes to Kings Cross, Oxford Street, Piccadilly Circus, City of London, St Paul's, Covent Garden and London Bridge.