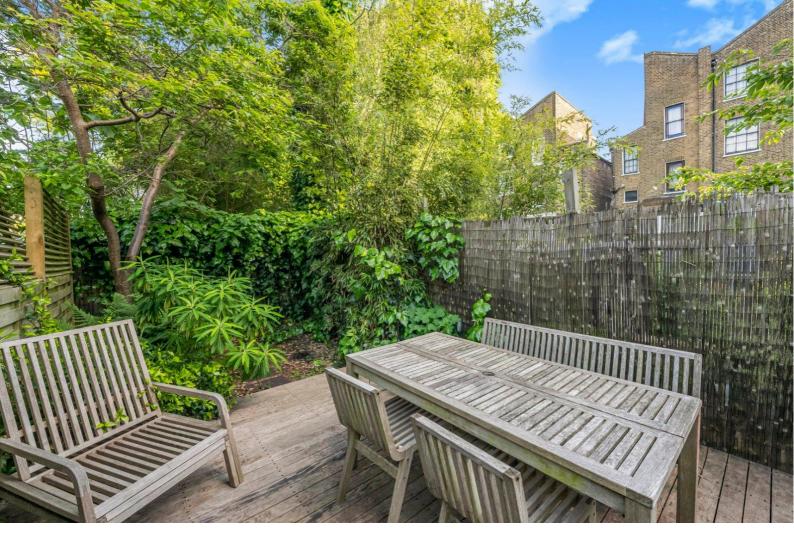

## Ockendon Road Islington, N1

- 2 double bedrooms
- Located on the first floor
- Tree-lined sought after road
- Private garden
- Moments from the amenities of Southgate Road

A bright and spacious 2 double bedroom apartment with private garden located on the first floor of an imposing Victorian house, set on a sought after tree lined street within the East Canonbury conservation area. The property is bright and well-presented comprising; two double bedrooms located to the front of the property both with built-in wardrobe space and flooded with light from the large sash-windows; the reception room is generously sized, full of charm, featuring sash windows, original flooring, and plenty of natural light; the separate kitchen is located to the rear of the property and offers plenty of worktop and cupboard space; the family bathroom is contemporary with a bath and over-head shower. The standout feature of this property is the private garden it offers, will mature plants and decking making it the perfect place for entertaining in the summer. There is an array of sought after local amenities which include the independent De-Beauvoir deli, Sweet Thursday pizza restaurant and De- Beauvoir pub all on Southgate Road. The property is conveniently located for access to Angel (Northern Line), Highbury and Islington (Victoria Line), Canonbury (Overground) and Essex Road (Great Northern) with Dalston, Old Street, Hoxton and Shoreditch all found locally. It should be of further note that there are direct bus routes to Kings Cross, Oxford Street, Piccadilly Circus, City of London, St Paul's, Covent Garden and London Bridge.