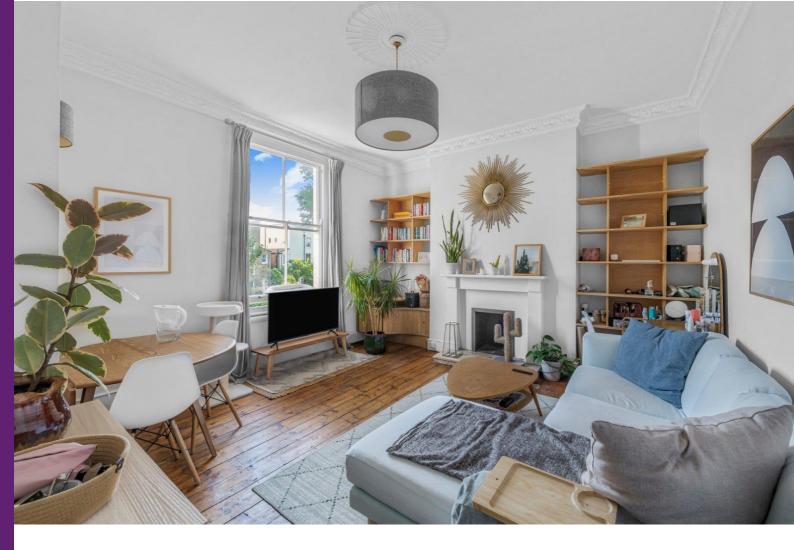

## Ockendon Road Islington, N1

- 2 double bedrooms
- Located on the first floor
- Tree-lined sought after road
- Private garden
- Moments from the amenities of Southgate Road

A bright and spacious 2 double bedroom apartment with private garden located on the first floor of an imposing Victorian house, set on a sought after tree lined street within the East Canonbury conservation area. The property is bright and well-presented comprising; two double bedrooms located to the front of the property both with built-in wardrobe space and flooded with light from the large sash-windows; the reception room is generously sized, full of charm, featuring sash windows, original flooring, and plenty of natural light; the separate kitchen is located to the rear of the property and offers plenty of worktop and cupboard space; the family bathroom is contemporary with a bath and over-head shower. The standout feature of this property is the private garden it offers, will mature plants and decking making it the perfect place for entertaining in the summer. There is an array of sought after local amenities which include the independent De-Beauvoir deli, Sweet Thursday pizza restaurant and De- Beauvoir pub all on Southgate Road. The property is conveniently located for access to Angel (Northern Line), Highbury and Islington (Victoria Line), Canonbury (Overground) and Essex Road (Great Northern) with Dalston, Old Street, Hoxton and Shoreditch all found locally. It should be of further note that there are direct bus routes to Kings Cross, Oxford Street, Piccadilly Circus, City of London, St Paul's, Covent Garden and London Bridge.